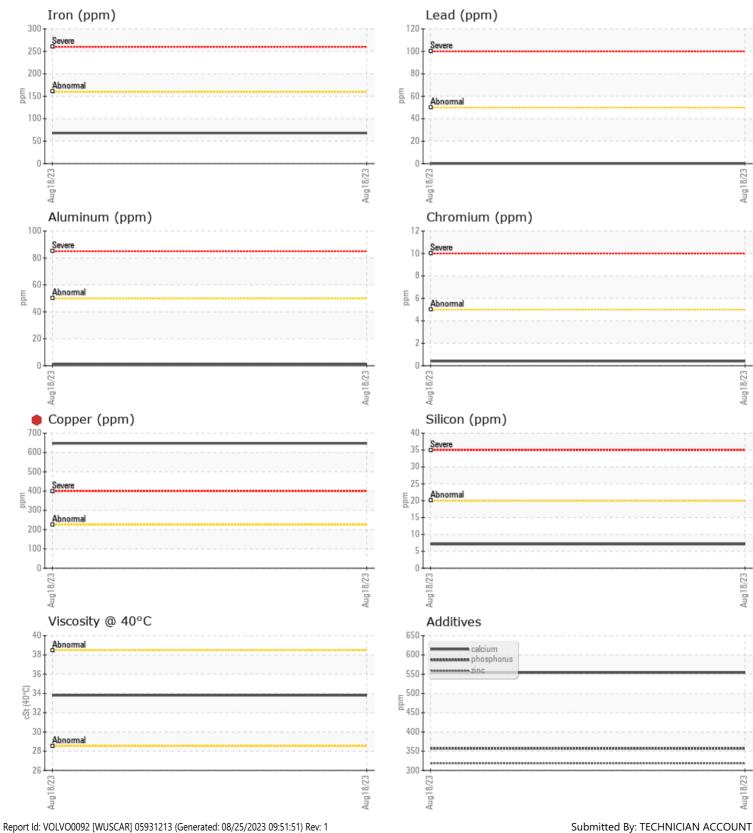

## **CONSTRUCTION EQUIPMENT** VOLVO L70G L70G 2307 - TRANSMISSION (AUTO)

 Sample No:
 VCP0008030

 Oil Type:
 NOT GIVEN

Job No:

| Sample Number<br>Sample Date | INFORMATION       |              |      |  |
|------------------------------|-------------------|--------------|------|--|
| Sample Number                |                   |              |      |  |
|                              | -                 | VCP0008030   | <br> |  |
| Sumple Date                  |                   | 18 Aug 2023  | <br> |  |
| Machine Hours                |                   | 0            | <br> |  |
| Oil Hours                    |                   | 0            | <br> |  |
| Oil Changed                  |                   | N/A          | <br> |  |
| Sample Status                |                   | SEVERE       | <br> |  |
|                              |                   |              |      |  |
| OIL CON                      | DITION            |              |      |  |
| Visc @ 40°C                  | cSt               | 33.8         | <br> |  |
| visc @ 40 C                  | CSL               | _ 55.0       | <br> |  |
| VOLVO                        |                   |              |      |  |
| CONTAM                       | IINATION          |              |      |  |
| Silicon                      | ppm               | 7            | <br> |  |
| Sodium                       | ppm               | 3            | <br> |  |
| Potassium                    | ppm               | <b>1</b>     | <br> |  |
|                              |                   |              |      |  |
| WEAR M                       | IETALS            |              |      |  |
| Iron                         | ppm               | 68           | <br> |  |
| Copper                       | ppm               | 647          | <br> |  |
| Lead                         | ppm               | 0            | <br> |  |
| Tin                          | ppm               | <b>  </b> <1 | <br> |  |
| Aluminum                     | ppm               | <b>1</b>     | <br> |  |
| Chromium                     | ppm               | <b>□</b> <1  | <br> |  |
| Molybdenum                   | ppm               | 0            | <br> |  |
| Nickel                       | ppm               | <b>1</b>     | <br> |  |
| Titanium                     | ppm               | 2            | <br> |  |
| Silver                       | ppm               | 0            | <br> |  |
| Manganese                    | ppm               | 9            | <br> |  |
| Vanadium                     | ppm               | 0            | <br> |  |
| VOLVO                        |                   |              | <br> |  |
| ADDITIV                      | ES                |              |      |  |
|                              | ppm               | 554          | <br> |  |
| Calcium                      |                   | 2            | <br> |  |
|                              | ppm               | 2            |      |  |
| Calcium                      | ppm<br>ppm        | 318          | <br> |  |
| Calcium<br>Magnesium<br>Zinc | ppm<br>ppm<br>ppm |              | <br> |  |
| Calcium<br>Magnesium         | ppm               | 318          |      |  |

## Diagnosis

We recommend an early resample to monitor this condition.Clutch and/or bushing/bearing wear is indicated. There is no indication of any contamination in the fluid. The condition of the fluid is acceptable for the time in service.

## **CONSTRUCTION EQUIPMENT**

GRAPHS

VOLVO