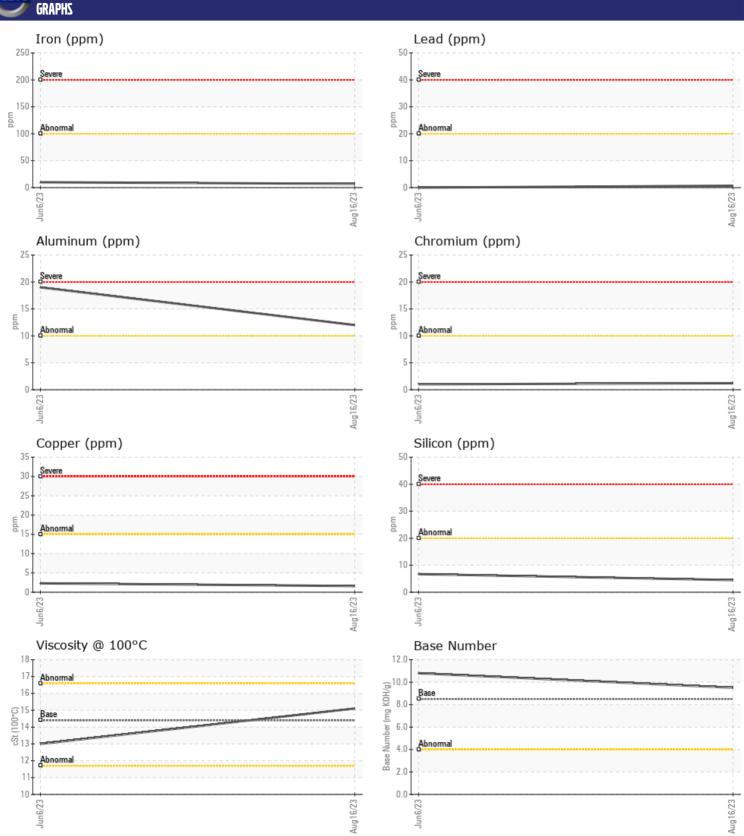

## CONSTRUCTION EQUIPMENT X47397 VOLVO L110H 632462 - DIESEL ENGINE

Sample No: VCP415858

Oil Type: DIESEL ENGINE OIL SAE 15W40

**Job No:** X47397

| VOLVO            |            |                 |              |      |
|------------------|------------|-----------------|--------------|------|
| SAMPLE II        | NFORMATION |                 |              |      |
| Sample Number    |            | VCP415858       | VCP408375    | <br> |
| Sample Date      |            | 16 Aug 2023     | 06 Jun 2023  | <br> |
| Machine Hours    |            | 1010            | 768          | <br> |
| Oil Hours        |            | 0               | 0            | <br> |
| Oil Changed      |            | N/A             | N/A          | <br> |
| Sample Status    |            | NORMAL          | NORMAL       | <br> |
|                  |            |                 |              |      |
| OIL CONDI        | TION       |                 |              |      |
| Visc @ 100°C     | cSt        | - 1F 1          | m12.0        | <br> |
|                  |            | ■ 15.1<br>■ 9.5 | 13.0<br>10.8 | <br> |
| Base Number (BN) |            |                 | 74           | <br> |
| Oxidation (PA)   | %          | 55              | 74           | <br> |
| VOLVO            |            |                 |              |      |
| CONTAMIN         | NATION     |                 |              |      |
| Soot %           | %          | ■0.1            | <b>0.1</b>   | <br> |
| Nitration (PA)   | %          | 43              | 56           | <br> |
| Sulfation (PA)   | %          | 49              | 60           | <br> |
| Glycol           | %          | NEG             | NEG          | <br> |
| Fuel             | %          | <1.0            | < 1.0        | <br> |
| Silicon          | ppm        | <b>■</b> 4      | <b>7</b>     | <br> |
| Sodium           | ppm        | <b>1</b>        | <b>□</b> 3   | <br> |
| Potassium        | ppm        | <b>■</b> 3      | 0            | <br> |
|                  |            |                 |              |      |
| WEAR ME          | 2147       |                 |              |      |
| _                |            | 7               | <b>□</b> 10  | <br> |
| Iron             | ppm        | 2               | 2            | <br> |
| Copper<br>Lead   | ppm        | <b>1</b> <1     | <b>1</b> 0   | <br> |
| Tin              | ppm        | ■<1<br>■<1      | <1           | <br> |
| Aluminum         | ppm<br>ppm | <b>12</b>       | <b>1</b> 9   | <br> |
| Chromium         | ррт        | <b>1</b> 2      | 19           | <br> |
| Molybdenum       | ppm        | <b>57</b>       | <b>38</b>    | <br> |
| Nickel           | ppm        | <b>0</b>        | 0            | <br> |
| Titanium         | ppm        | <b>■&lt;1</b>   | □ <1         | <br> |
| Silver           | ppm        | <b>-</b> <1     | 0            | <br> |
| Manganese        | ppm        | <b>-</b> <1     | <1           | <br> |
| Vanadium         | ppm        | <1              | 0            | <br> |
|                  |            |                 |              |      |
| VOLVO            | -          |                 |              |      |
| ADDITIVE         |            |                 |              |      |
| Calcium          | ppm        | ■1135           | <b>1692</b>  | <br> |
| Magnesium        | ppm        | <b>926</b>      | <b>488</b>   | <br> |
| Zinc             | ppm        | <b>1226</b>     | ■1079        | <br> |
| Phosphorus       | ppm        | <b>1054</b>     | 915          | <br> |
| Barium           | ppm        | ■0              | <b>0</b>     | <br> |

## Diagnosis

Resample at the next service interval to monitor. Metal levels are typical for a new component breaking in. There is no indication of any contamination in the oil. The BN result indicates that there is suitable alkalinity remaining in the oil. The condition of the oil is suitable for further service.