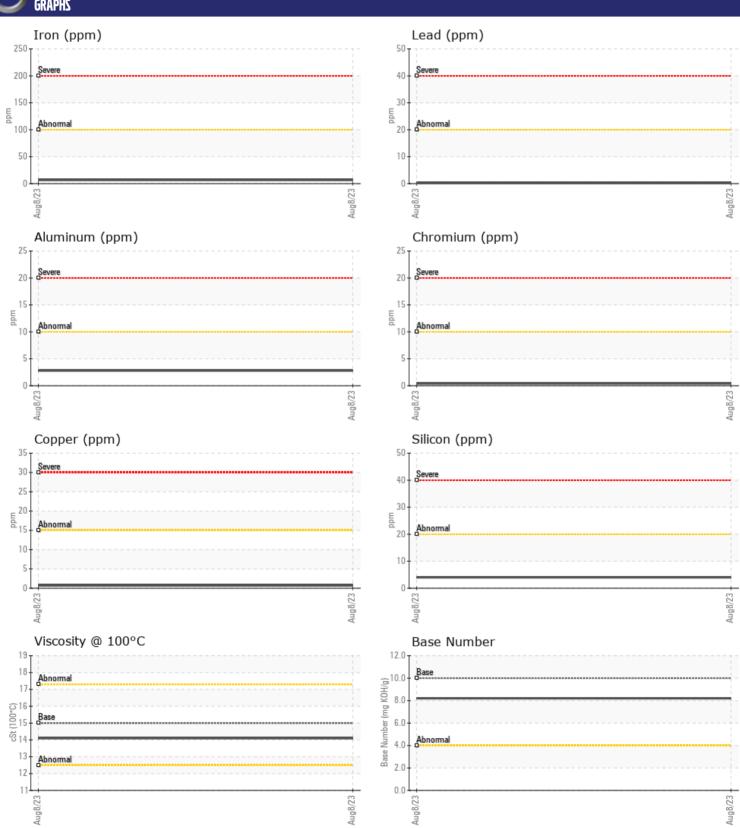

## **CONSTRUCTION EQUIPMENT**

19383 HERC VOLVO EC140EL 315183 - DIESEL ENGINE

Sample No: VCP409000

Oil Type: VOLVO ULTRA DIESEL ENGINE OIL 15W40 VDS-3

**Job No:** 19383 HERC

| VOLVO            |                   |               |      |  |
|------------------|-------------------|---------------|------|--|
| SAMPLE IN        | <b>IFORMATION</b> |               |      |  |
| Sample Number    | -                 | VCP409000     | <br> |  |
| Sample Date      |                   | 08 Aug 2023   | <br> |  |
| Machine Hours    |                   | 516           | <br> |  |
| Oil Hours        |                   | 516           | <br> |  |
| Oil Changed      |                   | Changed       | <br> |  |
| Sample Status    |                   | NORMAL        | <br> |  |
|                  |                   |               |      |  |
| OIL CONDIT       | TION              |               |      |  |
|                  |                   | <u>,</u>      |      |  |
| Visc @ 100°C     | cSt               | <b>14.1</b>   | <br> |  |
| Base Number (BN) |                   | ■ 8.2         | <br> |  |
| Oxidation (PA)   | %                 | 48            | <br> |  |
| VOLVO            |                   |               |      |  |
| CONTAMIN         | IATION            |               |      |  |
| Soot %           | %                 | ■ 0.1         | <br> |  |
| Nitration (PA)   | %                 | 48            | <br> |  |
| Sulfation (PA)   | %                 | 45            | <br> |  |
| Glycol           | %                 | NEG           | <br> |  |
| Fuel             | %                 | <1.0          | <br> |  |
| Silicon          | ppm               | <b>1.0</b>    | <br> |  |
| Sodium           | ppm               | <b>2</b>      | <br> |  |
| Potassium        | ppm               | 4             | <br> |  |
|                  | <b>PP</b>         |               |      |  |
| VOLVO            |                   |               |      |  |
| WEAR MET         | TALS              |               |      |  |
| Iron             | ppm               | <b>7</b>      | <br> |  |
| Copper           | ppm               | <b></b>       | <br> |  |
| Lead             | ppm               | <b>■&lt;1</b> | <br> |  |
| Tin              | ppm               | <b>■&lt;1</b> | <br> |  |
| Aluminum         | ppm               | <b>■</b> 3    | <br> |  |
| Chromium         | ppm               | <b>■</b> <1   | <br> |  |
| Molybdenum       | ppm               | <b>68</b>     | <br> |  |
| Nickel           | ppm               | <b>■&lt;1</b> | <br> |  |
| Titanium         | ppm               | <1            | <br> |  |
| Silver           | ppm               | <b>■</b> 0    | <br> |  |
| Manganese        | ppm               | <b></b>       | <br> |  |
| Vanadium         | ppm               | <1            | <br> |  |
|                  |                   |               |      |  |
| ADDITIVES        |                   |               |      |  |

## Diagnosis

Resample at the next service interval to monitor. Metal levels are typical for a components first oil change. There is no indication of any contamination in the oil. The BN result indicates that there is suitable alkalinity remaining in the oil. The condition of the oil is suitable for further service.