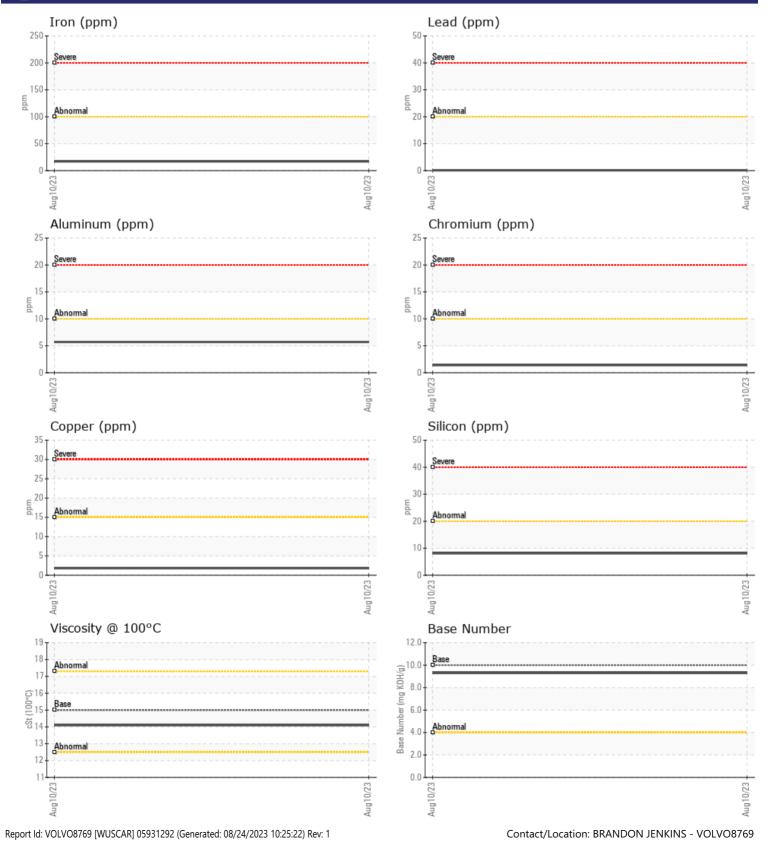

## SAMPLE INFORMATION

VOLVO

| Sample Number    |       | VCP408434   |   | <br> |
|------------------|-------|-------------|---|------|
| Sample Date      |       | 10 Aug 2023 |   | <br> |
| Machine Hours    |       | 1473        |   | <br> |
| Oil Hours        |       | 0           |   | <br> |
| Oil Changed      |       | Changed     |   | <br> |
| Sample Status    |       | NORMAL      |   | <br> |
|                  |       |             |   |      |
| OIL CONDI        | TION  |             |   |      |
| Visc @ 100°C     | cSt   | 14.1        |   | <br> |
| Base Number (BN) |       | 9.3         |   | <br> |
| Oxidation (PA)   | %     | 57          |   | <br> |
|                  |       |             |   |      |
| VOLVO            |       |             |   |      |
| Contamin         | ATION |             | _ | _    |
| Soot %           | %     | 0.3         |   | <br> |
| Nitration (PA)   | %     | 54          |   | <br> |
| Sulfation (PA)   | %     | 50          |   | <br> |
| Glycol           | %     | NEG         |   | <br> |
| Fuel             | %     | <1.0        |   | <br> |
| Silicon          | ppm   | 8           |   | <br> |
| Sodium           | ppm   | 2           |   | <br> |
| Potassium        | ppm   | 3           |   | <br> |
|                  |       |             |   |      |

Potassium

| WEAR N     | METALS |      |      |  |
|------------|--------|------|------|--|
| Iron       | ppm    | 17   | <br> |  |
| Copper     | ppm    | 2    | <br> |  |
| Lead       | ppm    | □ <1 | <br> |  |
| Tin        | ppm    |      | <br> |  |
| Aluminum   | ppm    | 6    | <br> |  |
| Chromium   | ppm    | ∎1   | <br> |  |
| Molybdenum | ppm    | 58   | <br> |  |
| Nickel     | ppm    |      | <br> |  |
| Titanium   | ppm    | <1   | <br> |  |
| Silver     | ppm    | 0    | <br> |  |
| Manganese  | ppm    | □ <1 | <br> |  |
| Vanadium   | ppm    | <1   | <br> |  |

| ADDITIVES  |     |             |  |  |  |  |  |
|------------|-----|-------------|--|--|--|--|--|
| Calcium    | ppm | 1226        |  |  |  |  |  |
| Magnesium  | ppm | 948         |  |  |  |  |  |
| Zinc       | ppm | <b>1259</b> |  |  |  |  |  |
| Phosphorus | ppm | <b>1014</b> |  |  |  |  |  |
| Barium     | ppm | 0           |  |  |  |  |  |
| Boron      | ppm | 6           |  |  |  |  |  |

## Diagnosis

Resample at the next service interval to monitor.All component wear rates are normal. There is no indication of any contamination in the oil. The BN result indicates that there is suitable alkalinity remaining in the oil. The condition of the oil is suitable for further service.