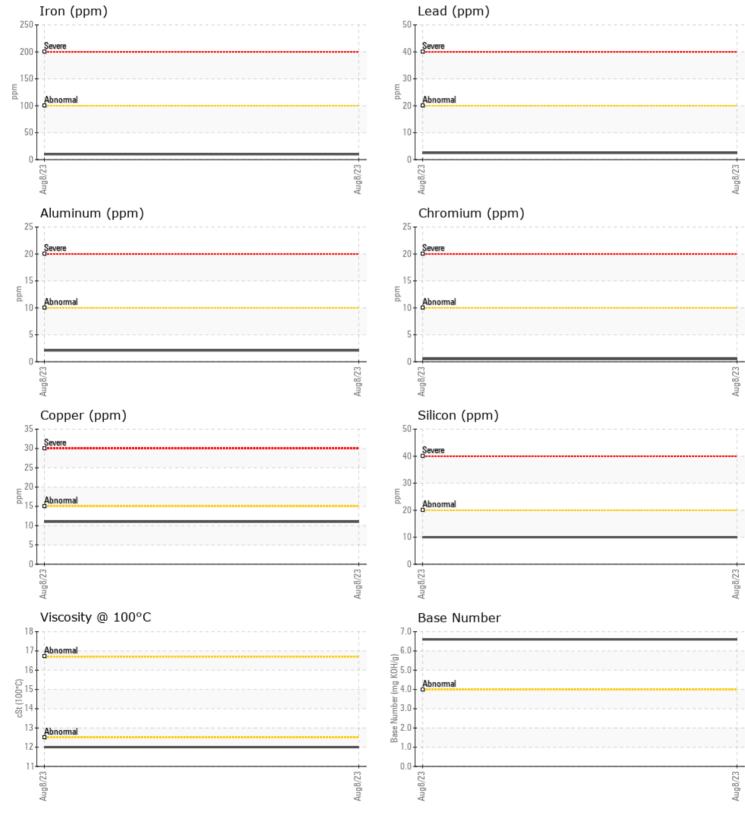

| WEAR N     | METALS |            |      |  |
|------------|--------|------------|------|--|
| Iron       | ppm    | <b>10</b>  | <br> |  |
| Copper     | ppm    | <b>11</b>  | <br> |  |
| Lead       | ppm    | 2          | <br> |  |
| Tin        | ppm    |            | <br> |  |
| Aluminum   | ppm    | 2          | <br> |  |
| Chromium   | ppm    | <b></b> <1 | <br> |  |
| Molybdenum | ppm    | 61         | <br> |  |
| Nickel     | ppm    |            | <br> |  |
| Titanium   | ppm    | <1         | <br> |  |
| Silver     | ppm    | 0          | <br> |  |
| Manganese  | ppm    | <1         | <br> |  |
| Vanadium   | ppm    | <1         | <br> |  |

| ADDITIVES |                                 |                                                     |                                                     |                                                                   |  |  |  |  |
|-----------|---------------------------------|-----------------------------------------------------|-----------------------------------------------------|-------------------------------------------------------------------|--|--|--|--|
| ppm       | 1105                            |                                                     |                                                     |                                                                   |  |  |  |  |
| ppm       | 991                             |                                                     |                                                     |                                                                   |  |  |  |  |
| ppm       | <b>1239</b>                     |                                                     |                                                     |                                                                   |  |  |  |  |
| ppm       | 966                             |                                                     |                                                     |                                                                   |  |  |  |  |
| ppm       | 0                               |                                                     |                                                     |                                                                   |  |  |  |  |
| ppm       | 0                               |                                                     |                                                     |                                                                   |  |  |  |  |
|           | ppm<br>ppm<br>ppm<br>ppm<br>ppm | ppm 1105<br>ppm 991<br>ppm 1239<br>ppm 966<br>ppm 0 | ppm 1105<br>ppm 991<br>ppm 1239<br>ppm 966<br>ppm 0 | ppm  1105      ppm  991      ppm  1239      ppm  966      ppm  00 |  |  |  |  |