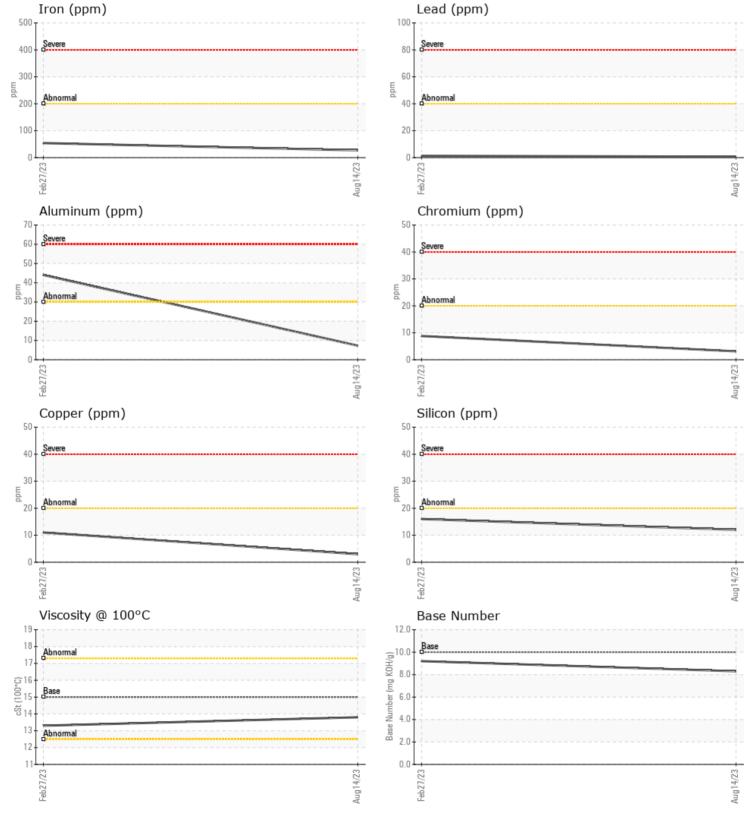

#### SAMPLE INFORMATION VCP413339 Sample Number VCP411458 Sample Date 14 Aug 2023 27 Feb 2023 Machine Hours 1757 961 Oil Hours 796 961 Oil Changed Changed Changed NORMAL NORMAL Sample Status T: **OIL CONDITION** F: Visc @ 100°C cSt 13.8 13.3 9.2 Base Number (BN) mg KOH/g 8.3 Oxidation (PA) 64 78 % CONTAMINATION 0.5 0.6 % Soot % Nitration (PA) % 70 78 Sulfation (PA) % 53 60 % NEG Glycol NEG Fuel % <1.0 <1.0

Potassium

ppm

ppm

ppm

Silicon

Sodium

| WEAR I     | METALS |             |    |      |
|------------|--------|-------------|----|------|
| Iron       | ppm    | 27          | 54 | <br> |
| Copper     | ppm    | 3           | 11 | <br> |
| Lead       | ppm    | <b>□</b> <1 | 1  | <br> |
| Tin        | ppm    | 2           | 4  | <br> |
| Aluminum   | ppm    | 7           | 44 | <br> |
| Chromium   | ppm    | 3           | 9  | <br> |
| Molybdenum | ppm    | 59          | 44 | <br> |
| Nickel     | ppm    |             | <1 | <br> |
| Titanium   | ppm    | <1          | <1 | <br> |
| Silver     | ppm    | 0           | <1 | <br> |
| Manganese  | ppm    | <b>1</b>    | 5  | <br> |
| Vanadium   | ppm    | <1          | <1 | <br> |

# **CONSTRUCTION EQUIPMENT**

GRAPHS

VOLVO

Report Id: INSCLA [WUSCAR] 05931303 (Generated: 08/24/2023 10:33:58) Rev: 1

Contact/Location: Service Manager - INSCLA