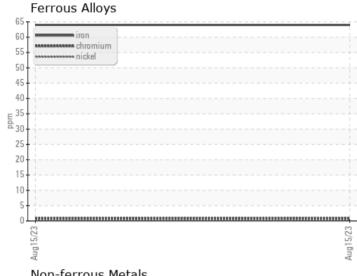

| WEAR METALS |     |               |  |  |  |  |
|-------------|-----|---------------|--|--|--|--|
| Iron        | ppm | <b>64</b>     |  |  |  |  |
| Copper      | ppm | <b>17</b>     |  |  |  |  |
| Lead        | ppm | <b>■&lt;1</b> |  |  |  |  |
| Tin         | ppm | <b>■&lt;1</b> |  |  |  |  |
| Aluminum    | ppm | <b>4</b>      |  |  |  |  |
| Chromium    | ppm | <b>1</b>      |  |  |  |  |
| Molybdenum  | ppm | <b>111</b>    |  |  |  |  |
| Nickel      | ppm | <b>■&lt;1</b> |  |  |  |  |
| Titanium    | ppm | <1            |  |  |  |  |
| Silver      | ppm | <b>■</b> 0    |  |  |  |  |
| Manganese   | ppm | <b>1</b>      |  |  |  |  |
| Vanadium    | ppm | <1            |  |  |  |  |
|             |     |               |  |  |  |  |

#### **GRAPHS**