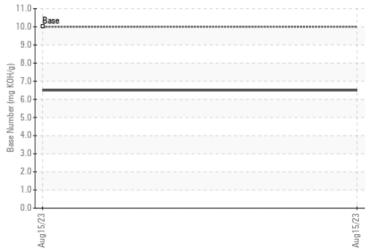

| ppm | <1            |  |  |  |  |
|             |     |               |  |  |  |  |

| ADJITIDES  |     |             |  |  |  |  |  |  |
|------------|-----|-------------|--|--|--|--|--|--|
| Calcium    | ppm | <b>1478</b> |  |  |  |  |  |  |
| Magnesium  | ppm | <b>579</b>  |  |  |  |  |  |  |
| Zinc       | ppm | <b>779</b>  |  |  |  |  |  |  |
| Phosphorus | ppm | <b>606</b>  |  |  |  |  |  |  |
| Barium     | ppm | <b>■</b> 0  |  |  |  |  |  |  |
| Boron      | ppm | <b>139</b>  |  |  |  |  |  |  |

Report Id: VOLVO2990 [WUSCAR] 05931308 (Generated: 09/05/2023 13:35:41) Rev: 1

Depot: VOLVO2990
Unique No: 10616579
Signed: Sean Felton
Report Date: 24 Aug 2023



# **CONSTRUCTION EQUIPMENT**





#### **GRAPHS**



#### Non-ferrous Metals



### Viscosity @ 100°C



## Base Number