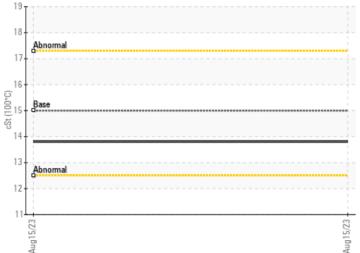

|  |
| Vanadium    | ppm | <1            |  |  |  |  |
|             |     |               |  |  |  |  |

| ADJITIDES  |     |             |  |  |  |  |  |  |
|------------|-----|-------------|--|--|--|--|--|--|
| Calcium    | ppm | <b>1478</b> |  |  |  |  |  |  |
| Magnesium  | ppm | <b>579</b>  |  |  |  |  |  |  |
| Zinc       | ppm | <b>779</b>  |  |  |  |  |  |  |
| Phosphorus | ppm | <b>606</b>  |  |  |  |  |  |  |
| Barium     | ppm | <b>■</b> 0  |  |  |  |  |  |  |
| Boron      | ppm | <b>139</b>  |  |  |  |  |  |  |

Report Id: VOLVO2990 [WUSCAR] 05931308 (Generated: 09/05/2023 13:35:41) Rev: 1

Depot: VOLVO2990
Unique No: 10616579
Signed: Sean Felton
Report Date: 24 Aug 2023



# **CONSTRUCTION EQUIPMENT**





#### **GRAPHS**



#### Non-ferrous Metals



### Viscosity @ 100°C



## Base Number