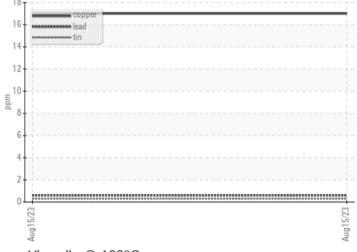

| WEAR METALS |     |               |  |  |  |  |
|-------------|-----|---------------|--|--|--|--|
| Iron        | ppm | <b>64</b>     |  |  |  |  |
| Copper      | ppm | <b>17</b>     |  |  |  |  |
| Lead        | ppm | <b>■&lt;1</b> |  |  |  |  |
| Tin         | ppm | <b>■&lt;1</b> |  |  |  |  |
| Aluminum    | ppm | <b>4</b>      |  |  |  |  |
| Chromium    | ppm | <b>1</b>      |  |  |  |  |
| Molybdenum  | ppm | <b>111</b>    |  |  |  |  |
| Nickel      | ppm | <b>■&lt;1</b> |  |  |  |  |
| Titanium    | ppm | <1            |  |  |  |  |
| Silver      | ppm | <b>■</b> 0    |  |  |  |  |
| Manganese   | ppm | <b>1</b>      |  |  |  |  |
| Vanadium    | ppm | <1            |  |  |  |  |
|             |     |               |  |  |  |  |

#### **GRAPHS**

#### Non-ferrous Metals