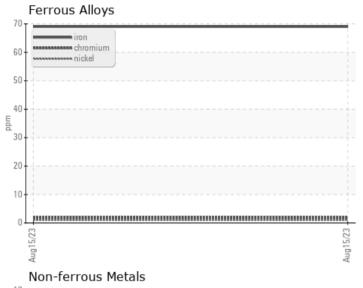

Zinc

Barium

Boron

Magnesium

Phosphorus

| VOLVO            |            |               |      |  |
|------------------|------------|---------------|------|--|
| SAMPLE II        | NFORMATION |               |      |  |
| Sample Number    | •          | VCP418667     | <br> |  |
| Sample Date      |            | 15 Aug 2023   | <br> |  |
| Machine Hours    |            | 944           | <br> |  |
| Oil Hours        |            | 0             | <br> |  |
| Oil Changed      |            | N/A           | <br> |  |
| Sample Status    |            | NORMAL        | <br> |  |
|                  |            |               |      |  |
| OIL CONDI        | TION       |               |      |  |
| Visc @ 100°C     | cSt        | <b>14.4</b>   | <br> |  |
| Base Number (BN) | mg KOH/g   | ■8.3          | <br> |  |
| Oxidation (PA)   | %          | 60            | <br> |  |
|                  |            |               |      |  |
| CONTAMIN         | NATION     |               |      |  |
| Soot %           | %          | □ 0.2         | <br> |  |
| Nitration (PA)   | %          | - 66          | <br> |  |
| Sulfation (PA)   | %          | 52            | <br> |  |
| Glycol           | %          | NEG           | <br> |  |
| Fuel             | %          | <1.0          | <br> |  |
| Silicon          | ppm        | ■8            | <br> |  |
| Sodium           | ppm        | <b>2</b>      | <br> |  |
| Potassium        | ppm        | <b>■</b> 3    | <br> |  |
|                  |            |               |      |  |
| WEAR ME          | TALS       |               |      |  |
| Iron             | ppm        | <b>69</b>     | <br> |  |
| Copper           | ppm        | <b>2</b>      | <br> |  |
| Lead             | ppm        | <b>■&lt;1</b> | <br> |  |
| Tin              | ppm        | <b>1</b>      | <br> |  |
| Aluminum         | ppm        | <b>2</b>      | <br> |  |
| Chromium         | ppm        | <b>2</b>      | <br> |  |
| Molybdenum       | ppm        | <b>56</b>     | <br> |  |
| Nickel           | ppm        | <b>1</b>      | <br> |  |
| Titanium         | ppm        | <b></b>       | <br> |  |
|                  |            |               |      |  |