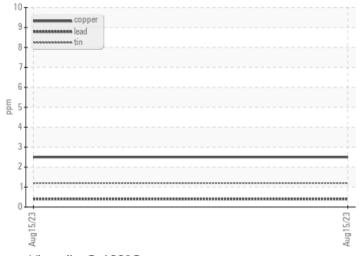

Zinc

Barium

Boron

Magnesium

Phosphorus

| VOLVO            |            |               |      |  |
|------------------|------------|---------------|------|--|
| SAMPLE II        | NFORMATION |               |      |  |
| Sample Number    | •          | VCP418667     | <br> |  |
| Sample Date      |            | 15 Aug 2023   | <br> |  |
| Machine Hours    |            | 944           | <br> |  |
| Oil Hours        |            | 0             | <br> |  |
| Oil Changed      |            | N/A           | <br> |  |
| Sample Status    |            | NORMAL        | <br> |  |
|                  |            |               |      |  |
| OIL CONDI        | TION       |               |      |  |
| Visc @ 100°C     | cSt        | <b>14.4</b>   | <br> |  |
| Base Number (BN) | mg KOH/g   | ■8.3          | <br> |  |
| Oxidation (PA)   | %          | 60            | <br> |  |
|                  |            |               |      |  |
| CONTAMIN         | NATION     |               |      |  |
| Soot %           | %          | □ 0.2         | <br> |  |
| Nitration (PA)   | %          | - 66          | <br> |  |
| Sulfation (PA)   | %          | 52            | <br> |  |
| Glycol           | %          | NEG           | <br> |  |
| Fuel             | %          | <1.0          | <br> |  |
| Silicon          | ppm        | ■8            | <br> |  |
| Sodium           | ppm        | <b>2</b>      | <br> |  |
| Potassium        | ppm        | <b>■</b> 3    | <br> |  |
|                  |            |               |      |  |
| WEAR ME          | TALS       |               |      |  |
| Iron             | ppm        | <b>69</b>     | <br> |  |
| Copper           | ppm        | <b>2</b>      | <br> |  |
| Lead             | ppm        | <b>■&lt;1</b> | <br> |  |
| Tin              | ppm        | <b>1</b>      | <br> |  |
| Aluminum         | ppm        | <b>2</b>      | <br> |  |
| Chromium         | ppm        | <b>2</b>      | <br> |  |
| Molybdenum       | ppm        | <b>56</b>     | <br> |  |
| Nickel           | ppm        | <b>1</b>      | <br> |  |
| Titanium         | ppm        | <b></b>       | <br> |  |
|                  |            |               |      |  |