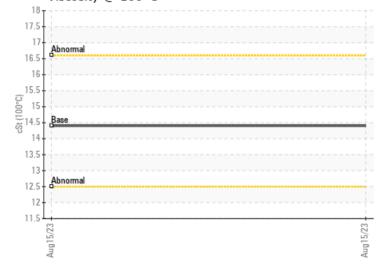

Zinc

Barium

Boron

Magnesium

Phosphorus

| VOLVO            |            |               |      |  |
|------------------|------------|---------------|------|--|
| SAMPLE II        | NFORMATION |               |      |  |
| Sample Number    | •          | VCP418667     | <br> |  |
| Sample Date      |            | 15 Aug 2023   | <br> |  |
| Machine Hours    |            | 944           | <br> |  |
| Oil Hours        |            | 0             | <br> |  |
| Oil Changed      |            | N/A           | <br> |  |
| Sample Status    |            | NORMAL        | <br> |  |
|                  |            |               |      |  |
| OIL CONDI        | TION       |               |      |  |
| Visc @ 100°C     | cSt        | <b>14.4</b>   | <br> |  |
| Base Number (BN) | mg KOH/g   | ■8.3          | <br> |  |
| Oxidation (PA)   | %          | 60            | <br> |  |
|                  |            |               |      |  |
| CONTAMIN         | NATION     |               |      |  |
| Soot %           | %          | □ 0.2         | <br> |  |
| Nitration (PA)   | %          | - 66          | <br> |  |
| Sulfation (PA)   | %          | 52            | <br> |  |
| Glycol           | %          | NEG           | <br> |  |
| Fuel             | %          | <1.0          | <br> |  |
| Silicon          | ppm        | ■8            | <br> |  |
| Sodium           | ppm        | <b>2</b>      | <br> |  |
| Potassium        | ppm        | <b>■</b> 3    | <br> |  |
|                  |            |               |      |  |
| WEAR ME          | TALS       |               |      |  |
| Iron             | ppm        | <b>69</b>     | <br> |  |
| Copper           | ppm        | <b>2</b>      | <br> |  |
| Lead             | ppm        | <b>■&lt;1</b> | <br> |  |
| Tin              | ppm        | <b>1</b>      | <br> |  |
| Aluminum         | ppm        | <b>2</b>      | <br> |  |
| Chromium         | ppm        | <b>2</b>      | <br> |  |
| Molybdenum       | ppm        | <b>56</b>     | <br> |  |
| Nickel           | ppm        | <b>1</b>      | <br> |  |
| Titanium         | ppm        | <b></b>       | <br> |  |
|                  |            |               |      |  |

#### Viscosity @ 100°C