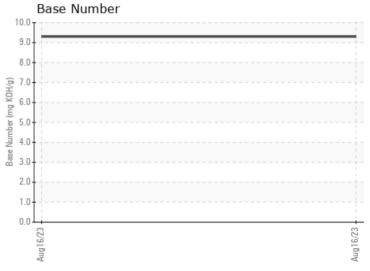

CONSTRUCTION EQUIPMENT CEDAR RIDGE DAIRY VOLVO L70H 624332 - DIESEL ENGINE

Sample No:VCP368366Oil Type:MOBIL 15W40Job No:CEDAR RIDGE DAIRY

|                 | INFORMATION |             |      |  |
|-----------------|-------------|-------------|------|--|
| Sample Number   |             | VCP368366   | <br> |  |
| Sample Date     |             | 16 Aug 2023 | <br> |  |
| Machine Hours   |             | 3702        | <br> |  |
| Oil Hours       |             | 0           | <br> |  |
| Oil Changed     |             | Not Changd  | <br> |  |
| Sample Status   |             | NORMAL      | <br> |  |
|                 |             |             |      |  |
| OIL CON         | DITION      |             |      |  |
| Visc @ 100°C    | cSt         | <b>13.3</b> | <br> |  |
| Base Number (BN | J) mg KOH/g | 9.3         | <br> |  |
| Oxidation (PA)  | %           | 53          | <br> |  |
| CONTAN          | INATION     |             |      |  |
| Soot %          | %           | 0.2         | <br> |  |
| Nitration (PA)  | %           | 43          | <br> |  |
| Sulfation (PA)  | %           | 49          | <br> |  |
| Glycol          | %           | NEG         | <br> |  |
| Fuel            | %           | <1.0        | <br> |  |
| Silicon         | ppm         | <b>4</b>    | <br> |  |
| Sodium          | ppm         | ∎1          | <br> |  |
| Potassium       | ppm         | <b>4</b>    | <br> |  |

## Diagnosis

Resample at the next service interval to monitor.All component wear rates are normal. There is no indication of any contamination in the oil. The BN result indicates that there is suitable alkalinity remaining in the oil. The condition of the oil is suitable for further service.