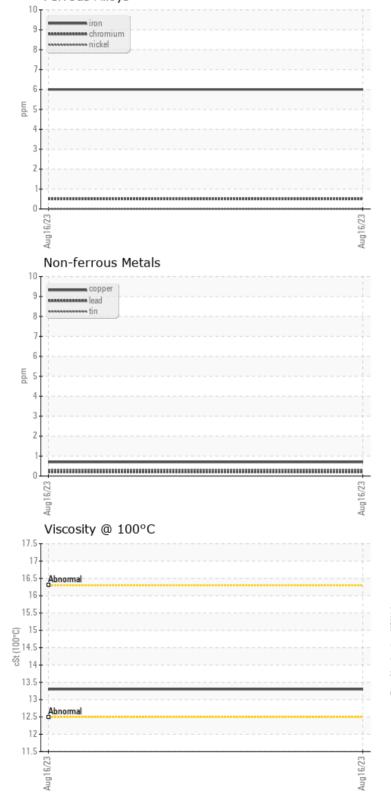

CONSTRUCTION EQUIPMENT CEDAR RIDGE DAIRY VOLVO L70H 624332 - DIESEL ENGINE

Sample No:VCP368366Oil Type:MOBIL 15W40Job No:CEDAR RIDGE DAIRY

|                 | INFORMATION |             |      |  |
|-----------------|-------------|-------------|------|--|
| Sample Number   |             | VCP368366   | <br> |  |
| Sample Date     |             | 16 Aug 2023 | <br> |  |
| Machine Hours   |             | 3702        | <br> |  |
| Oil Hours       |             | 0           | <br> |  |
| Oil Changed     |             | Not Changd  | <br> |  |
| Sample Status   |             | NORMAL      | <br> |  |
|                 |             |             |      |  |
| OIL CON         | DITION      |             |      |  |
| Visc @ 100°C    | cSt         | <b>13.3</b> | <br> |  |
| Base Number (BN | J) mg KOH/g | 9.3         | <br> |  |
| Oxidation (PA)  | %           | 53          | <br> |  |
| CONTAN          | INATION     |             |      |  |
| Soot %          | %           | 0.2         | <br> |  |
| Nitration (PA)  | %           | 43          | <br> |  |
| Sulfation (PA)  | %           | 49          | <br> |  |
| Glycol          | %           | NEG         | <br> |  |
| Fuel            | %           | <1.0        | <br> |  |
| Silicon         | ppm         | <b>4</b>    | <br> |  |
| Sodium          | ppm         | ∎1          | <br> |  |
| Potassium       | ppm         | <b>4</b>    | <br> |  |

## Diagnosis

Resample at the next service interval to monitor.All component wear rates are normal. There is no indication of any contamination in the oil. The BN result indicates that there is suitable alkalinity remaining in the oil. The condition of the oil is suitable for further service.

## Ferrous Alloys

VOLVO

Report Id: VOLVO1835 [WUSCAR] 05931314 (Generated: 08/23/2023 14:49:37) Rev: 1

Contact/Location: JANAE HYMAS - VOLVO1835