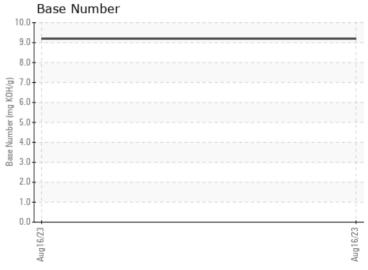

## CONSTRUCTION EQUIPMENT CEDAR RIDGE DAIRY VOLVO L70H 624356 - DIESEL ENGINE

Sample No:VCP371460Oil Type:MOBIL 15W40Job No:CEDAR RIDGE DAIRY

| VOLVO            |            |             |      |  |
|------------------|------------|-------------|------|--|
| SAMPLE IN        | NFORMATION |             |      |  |
| Sample Number    | -          | VCP371460   | <br> |  |
| Sample Date      |            | 16 Aug 2023 | <br> |  |
| Machine Hours    |            | 3752        | <br> |  |
| Oil Hours        |            | 0           | <br> |  |
| Oil Changed      |            | Not Changd  | <br> |  |
| Sample Status    |            | NORMAL      | <br> |  |
|                  |            |             |      |  |
| OIL CONDI        | TION       |             |      |  |
| Visc @ 100°C     | cSt        | <b>13.2</b> | <br> |  |
| Base Number (BN) | mg KOH/g   | 9.2         | <br> |  |
| Oxidation (PA)   | %          | 56          | <br> |  |
| VOLVO            |            |             |      |  |
| CONTAMIN         | NATION     |             | <br> |  |
| Soot %           | %          | 0.2         | <br> |  |
| Nitration (PA)   | %          | 54          | <br> |  |
| Sulfation (PA)   | %          | 51          | <br> |  |
| Glycol           | %          | NEG         | <br> |  |
| Fuel             | %          | <1.0        | <br> |  |
| Silicon          | ppm        | <b>4</b>    | <br> |  |
| Sodium           | ppm        | 2           | <br> |  |
| Potassium        | ppm        | 3           | <br> |  |
| VOLVO            |            |             |      |  |
| WEAR ME          | TALS       |             |      |  |
| Iron             | ppm        | 6           | <br> |  |
| Copper           | ppm        | <b>■</b> <1 | <br> |  |
| Lead             | ppm        | <b> </b> <1 | <br> |  |
| Tin              | ppm        | <b></b> <1  | <br> |  |
| Aluminum         | ppm        | 2           | <br> |  |
| Chromium         | ppm        | <b>■</b> <1 | <br> |  |
| Molybdenum       | ppm        | <b>6</b> 4  | <br> |  |
| Nickel           | ppm        | 0           | <br> |  |
| <del></del> .    |            |             |      |  |

## Diagnosis

Resample at the next service interval to monitor.All component wear rates are normal. There is no indication of any contamination in the oil. The BN result indicates that there is suitable alkalinity remaining in the oil. The condition of the oil is suitable for further service.