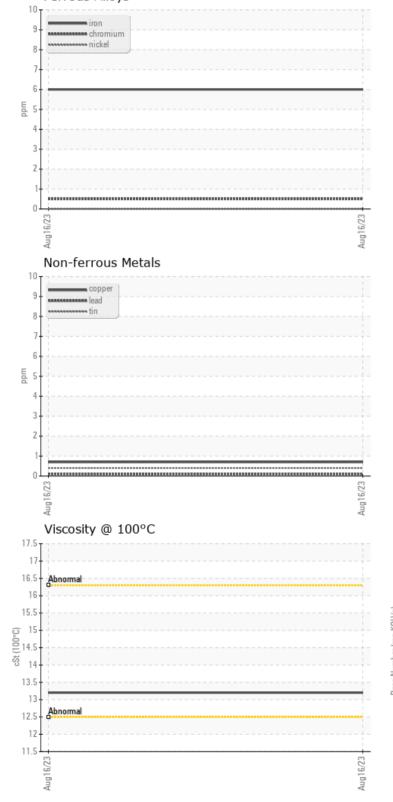

## CONSTRUCTION EQUIPMENT CEDAR RIDGE DAIRY VOLVO L70H 624356 - DIESEL ENGINE

Sample No:VCP371460Oil Type:MOBIL 15W40Job No:CEDAR RIDGE DAIRY

| VOLVO            |            |             |      |  |
|------------------|------------|-------------|------|--|
| SAMPLE IN        | NFORMATION |             |      |  |
| Sample Number    | -          | VCP371460   | <br> |  |
| Sample Date      |            | 16 Aug 2023 | <br> |  |
| Machine Hours    |            | 3752        | <br> |  |
| Oil Hours        |            | 0           | <br> |  |
| Oil Changed      |            | Not Changd  | <br> |  |
| Sample Status    |            | NORMAL      | <br> |  |
|                  |            |             |      |  |
| OIL CONDI        | TION       |             |      |  |
| Visc @ 100°C     | cSt        | <b>13.2</b> | <br> |  |
| Base Number (BN) | mg KOH/g   | 9.2         | <br> |  |
| Oxidation (PA)   | %          | 56          | <br> |  |
| VOLVO            |            |             |      |  |
| CONTAMIN         | NATION     |             | <br> |  |
| Soot %           | %          | 0.2         | <br> |  |
| Nitration (PA)   | %          | 54          | <br> |  |
| Sulfation (PA)   | %          | 51          | <br> |  |
| Glycol           | %          | NEG         | <br> |  |
| Fuel             | %          | <1.0        | <br> |  |
| Silicon          | ppm        | <b>4</b>    | <br> |  |
| Sodium           | ppm        | 2           | <br> |  |
| Potassium        | ppm        | 3           | <br> |  |
| VOLVO            |            |             |      |  |
| WEAR ME          | TALS       |             |      |  |
| Iron             | ppm        | 6           | <br> |  |
| Copper           | ppm        | <b>■</b> <1 | <br> |  |
| Lead             | ppm        | <b> </b> <1 | <br> |  |
| Tin              | ppm        | <b></b> <1  | <br> |  |
| Aluminum         | ppm        | 2           | <br> |  |
| Chromium         | ppm        | <b>■</b> <1 | <br> |  |
| Molybdenum       | ppm        | <b>6</b> 4  | <br> |  |
| Nickel           | ppm        | 0           | <br> |  |
| <del></del> .    |            |             |      |  |

## Diagnosis

Resample at the next service interval to monitor.All component wear rates are normal. There is no indication of any contamination in the oil. The BN result indicates that there is suitable alkalinity remaining in the oil. The condition of the oil is suitable for further service.

## Ferrous Alloys

VOLVO

Report Id: VOLVO1835 [WUSCAR] 05931316 (Generated: 08/23/2023 14:49:51) Rev: 1

Contact/Location: JANAE HYMAS - VOLVO1835