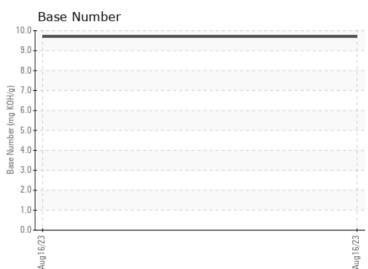

## **CONSTRUCTION EQUIPMENT**

CEDAR RIDGE DAIRY VOLVO L70H 624337 - DIESEL ENGINE

Sample No: VCP371465
Oil Type: MOBIL 15W40

Job No: CEDAR RIDGE DAIRY

| VOLVO             | VEODMATION. |               |      |  |
|-------------------|-------------|---------------|------|--|
|                   | FORMATION   |               |      |  |
| Sample Number     |             | VCP371465     | <br> |  |
| Sample Date       |             | 16 Aug 2023   | <br> |  |
| Machine Hours     |             | 3656          | <br> |  |
| Oil Hours         |             | 0             | <br> |  |
| Oil Changed       |             | Not Changd    | <br> |  |
| Sample Status     |             | NORMAL        | <br> |  |
| VOLVO             |             |               |      |  |
| OIL CONDI         | TION        |               |      |  |
| _                 |             | =12.2         | <br> |  |
| Visc @ 100°C      | cSt         | <b>■</b> 13.3 | <br> |  |
| Base Number (BN)  | 3 . 3       | ■9.7          | <br> |  |
| Oxidation (PA)    | %           | 53            | <br> |  |
| VOLVO             |             |               |      |  |
| CONTAMIN          | NATION      |               |      |  |
| Soot %            | %           | □0.3          | <br> |  |
| Nitration (PA)    | %           | 46            | <br> |  |
| Sulfation (PA)    | %           | 50            | <br> |  |
| Glycol            | %           | NEG           | <br> |  |
| Fuel              | %           | <1.0          | <br> |  |
| Silicon           | ppm         | ■4            | <br> |  |
| Sodium            | ppm         | <b>2</b>      | <br> |  |
| Potassium         | ppm         | <u> </u>      | <br> |  |
|                   | FF          |               |      |  |
| VOLVO             | TALC        |               |      |  |
| WEAR ME           | IAL2        |               |      |  |
| Iron              | ppm         | <b>6</b>      | <br> |  |
| Copper            | ppm         | <b>■&lt;1</b> | <br> |  |
| Lead              | ppm         | <b>■</b> <1   | <br> |  |
| Tin               | ppm         | <b>■&lt;1</b> | <br> |  |
| Aluminum          | ppm         | <b>■</b> 5    | <br> |  |
| Chromium          | ppm         | <b>■</b> <1   | <br> |  |
| Molybdenum        | ppm         | <b>64</b>     | <br> |  |
| Nickel            | ppm         | ■0            | <br> |  |
| Titanium          | ppm         | <1            | <br> |  |
| Silver            | ppm         | ■0            | <br> |  |
| Manganese         | ppm         | <b>■</b> <1   | <br> |  |
| Vanadium          | ppm         | <1            | <br> |  |
| VOLVO             |             |               | <br> |  |
| ADDITIVE:         | 7           |               |      |  |
| Calcium           |             | 1117          | <br> |  |
|                   | ppm         | 982           | <br> |  |
| Magnesium<br>Zinc | ppm         | 982<br>■ 1261 | <br> |  |
| ZIIIC             | ppm         | <u> </u> 1201 | <br> |  |

## Diagnosis

Resample at the next service interval to monitor. All component wear rates are normal. There is no indication of any contamination in the oil. The BN result indicates that there is suitable alkalinity remaining in the oil. The condition of the oil is suitable for further service.