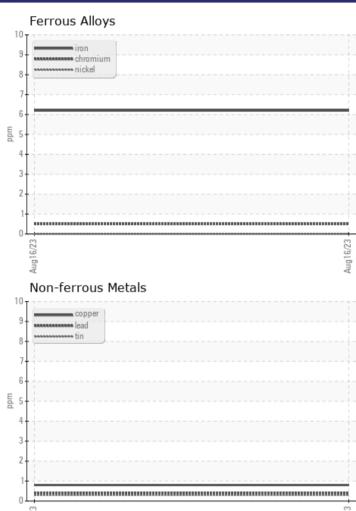

## **CONSTRUCTION EQUIPMENT**

CEDAR RIDGE DAIRY VOLVO L70H 624337 - DIESEL ENGINE

Sample No: VCP371465
Oil Type: MOBIL 15W40

Job No: CEDAR RIDGE DAIRY

| VOLVO             | VEODMATION. |               |      |  |
|-------------------|-------------|---------------|------|--|
|                   | FORMATION   |               |      |  |
| Sample Number     |             | VCP371465     | <br> |  |
| Sample Date       |             | 16 Aug 2023   | <br> |  |
| Machine Hours     |             | 3656          | <br> |  |
| Oil Hours         |             | 0             | <br> |  |
| Oil Changed       |             | Not Changd    | <br> |  |
| Sample Status     |             | NORMAL        | <br> |  |
| VOLVO             |             |               |      |  |
| OIL CONDI         | TION        |               |      |  |
| _                 |             | =12.2         | <br> |  |
| Visc @ 100°C      | cSt         | <b>■</b> 13.3 | <br> |  |
| Base Number (BN)  | 3 . 3       | ■9.7          | <br> |  |
| Oxidation (PA)    | %           | 53            | <br> |  |
| VOLVO             |             |               |      |  |
| CONTAMIN          | NATION      |               |      |  |
| Soot %            | %           | □0.3          | <br> |  |
| Nitration (PA)    | %           | 46            | <br> |  |
| Sulfation (PA)    | %           | 50            | <br> |  |
| Glycol            | %           | NEG           | <br> |  |
| Fuel              | %           | <1.0          | <br> |  |
| Silicon           | ppm         | ■4            | <br> |  |
| Sodium            | ppm         | <b>2</b>      | <br> |  |
| Potassium         | ppm         | <u> </u>      | <br> |  |
|                   | FF          |               |      |  |
| VOLVO             | TALC        |               |      |  |
| WEAR ME           | IAL2        |               |      |  |
| Iron              | ppm         | <b>6</b>      | <br> |  |
| Copper            | ppm         | <b>■&lt;1</b> | <br> |  |
| Lead              | ppm         | <b>■</b> <1   | <br> |  |
| Tin               | ppm         | <b>■&lt;1</b> | <br> |  |
| Aluminum          | ppm         | <b>■</b> 5    | <br> |  |
| Chromium          | ppm         | <b>■</b> <1   | <br> |  |
| Molybdenum        | ppm         | <b>64</b>     | <br> |  |
| Nickel            | ppm         | ■0            | <br> |  |
| Titanium          | ppm         | <1            | <br> |  |
| Silver            | ppm         | ■0            | <br> |  |
| Manganese         | ppm         | <b>■</b> <1   | <br> |  |
| Vanadium          | ppm         | <1            | <br> |  |
| VOLVO             |             |               | <br> |  |
| ADDITIVE:         | 7           |               |      |  |
| Calcium           |             | 1117          | <br> |  |
|                   | ppm         | 982           | <br> |  |
| Magnesium<br>Zinc | ppm         | 982<br>■ 1261 | <br> |  |
| ZIIIC             | ppm         | <u> </u> 1201 | <br> |  |