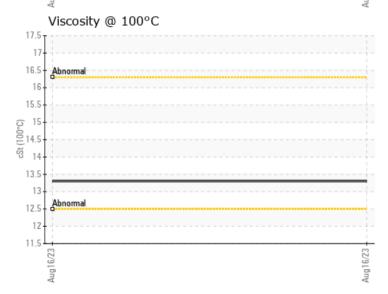

## **CONSTRUCTION EQUIPMENT**

CEDAR RIDGE DAIRY VOLVO L70H 624337 - DIESEL ENGINE

Sample No: VCP371465
Oil Type: MOBIL 15W40

Job No: CEDAR RIDGE DAIRY

| VOLVO             | VEODMATION. |               |      |  |
|-------------------|-------------|---------------|------|--|
|                   | FORMATION   |               |      |  |
| Sample Number     |             | VCP371465     | <br> |  |
| Sample Date       |             | 16 Aug 2023   | <br> |  |
| Machine Hours     |             | 3656          | <br> |  |
| Oil Hours         |             | 0             | <br> |  |
| Oil Changed       |             | Not Changd    | <br> |  |
| Sample Status     |             | NORMAL        | <br> |  |
| VOLVO             |             |               |      |  |
| OIL CONDI         | TION        |               |      |  |
| _                 |             | =12.2         | <br> |  |
| Visc @ 100°C      | cSt         | <b>■</b> 13.3 | <br> |  |
| Base Number (BN)  | 3 . 3       | ■9.7          | <br> |  |
| Oxidation (PA)    | %           | 53            | <br> |  |
| VOLVO             |             |               |      |  |
| CONTAMIN          | NATION      |               |      |  |
| Soot %            | %           | □0.3          | <br> |  |
| Nitration (PA)    | %           | 46            | <br> |  |
| Sulfation (PA)    | %           | 50            | <br> |  |
| Glycol            | %           | NEG           | <br> |  |
| Fuel              | %           | <1.0          | <br> |  |
| Silicon           | ppm         | ■4            | <br> |  |
| Sodium            | ppm         | <b>2</b>      | <br> |  |
| Potassium         | ppm         | <u> </u>      | <br> |  |
|                   | FF          |               |      |  |
| VOLVO             | TALC        |               |      |  |
| WEAR ME           | IAL2        |               |      |  |
| Iron              | ppm         | <b>6</b>      | <br> |  |
| Copper            | ppm         | <b>■&lt;1</b> | <br> |  |
| Lead              | ppm         | <b>■</b> <1   | <br> |  |
| Tin               | ppm         | <b>■&lt;1</b> | <br> |  |
| Aluminum          | ppm         | <b>■</b> 5    | <br> |  |
| Chromium          | ppm         | <b>■</b> <1   | <br> |  |
| Molybdenum        | ppm         | <b>64</b>     | <br> |  |
| Nickel            | ppm         | ■0            | <br> |  |
| Titanium          | ppm         | <1            | <br> |  |
| Silver            | ppm         | ■0            | <br> |  |
| Manganese         | ppm         | <b>■</b> <1   | <br> |  |
| Vanadium          | ppm         | <1            | <br> |  |
| VOLVO             |             |               | <br> |  |
| ADDITIVE:         | 7           |               |      |  |
| Calcium           |             | 1117          | <br> |  |
|                   | ppm         | 982           | <br> |  |
| Magnesium<br>Zinc | ppm         | 982<br>■ 1261 | <br> |  |
| ZIIIC             | ppm         | <u> </u> 1201 | <br> |  |

## Diagnosis

Resample at the next service interval to monitor. All component wear rates are normal. There is no indication of any contamination in the oil. The BN result indicates that there is suitable alkalinity remaining in the oil. The condition of the oil is suitable for further service.