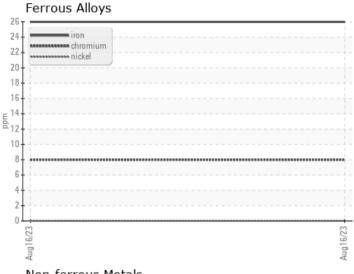

| WEAR       | METALS |            |      |  |
|------------|--------|------------|------|--|
| Iron       | ppm    | <b>26</b>  | <br> |  |
| Copper     | ppm    | <b>10</b>  | <br> |  |
| Lead       | ppm    | <b>■3</b>  | <br> |  |
| Tin        | ppm    | ■1         | <br> |  |
| Aluminum   | ppm    | <b>■3</b>  | <br> |  |
| Chromium   | ppm    | ■8         | <br> |  |
| Molybdenum | ppm    | <b>55</b>  | <br> |  |
| Nickel     | ppm    | ■0         | <br> |  |
| Titanium   | ppm    | <1         | <br> |  |
| Silver     | ppm    | <b>■</b> 0 | <br> |  |
| Manganese  | ppm    | <b>4</b>   | <br> |  |
| Vanadium   | ppm    | <1         | <br> |  |