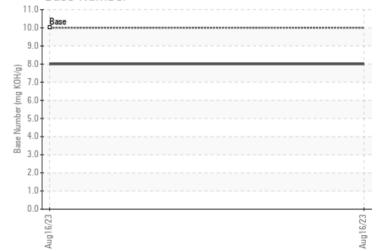

# CONSTRUCTION EQUIPMENT 593789 RENTAL GENIE GTH 1256 GTH 12M-837 - DIESEL ENGINE

**Sample No:** VCP415303

Oil Type: VOLVO ULTRA DIESEL ENGINE OIL 15W40 VDS-3

Job No: 593789 RENTAL

| SAMPLE II        | NFORMATION |              |      |  |
|------------------|------------|--------------|------|--|
| Sample Number    | -          | VCP415303    | <br> |  |
| Sample Date      |            | 16 Aug 2023  | <br> |  |
| Machine Hours    |            | 479          | <br> |  |
| Oil Hours        |            | 479          | <br> |  |
| Oil Changed      |            | Changed      | <br> |  |
| Sample Status    |            | NORMAL       | <br> |  |
|                  |            |              |      |  |
| OIL CONDI        | TION       |              |      |  |
| Visc @ 100°C     | cSt        | <b>12.4</b>  | <br> |  |
| Base Number (BN) | mg KOH/g   | ■8.0         | <br> |  |
| Oxidation (PA)   | %          | 56           | <br> |  |
|                  |            |              |      |  |
| CONTAMI          | NATION     |              |      |  |
| Soot %           | %          | <b>■</b> 0.1 | <br> |  |
| Nitration (PA)   | %          | 54           | <br> |  |

## Base Number