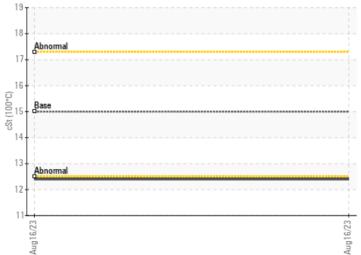

# CONSTRUCTION EQUIPMENT 593789 RENTAL GENIE GTH 1256 GTH 12M-837 - DIESEL ENGINE

**Sample No:** VCP415303

Oil Type: VOLVO ULTRA DIESEL ENGINE OIL 15W40 VDS-3

Job No: 593789 RENTAL

| SAMPLE II        | NFORMATION |              |      |  |
|------------------|------------|--------------|------|--|
| Sample Number    | -          | VCP415303    | <br> |  |
| Sample Date      |            | 16 Aug 2023  | <br> |  |
| Machine Hours    |            | 479          | <br> |  |
| Oil Hours        |            | 479          | <br> |  |
| Oil Changed      |            | Changed      | <br> |  |
| Sample Status    |            | NORMAL       | <br> |  |
|                  |            |              |      |  |
| OIL CONDI        | TION       |              |      |  |
| Visc @ 100°C     | cSt        | <b>12.4</b>  | <br> |  |
| Base Number (BN) | mg KOH/g   | ■8.0         | <br> |  |
| Oxidation (PA)   | %          | 56           | <br> |  |
|                  |            |              |      |  |
| CONTAMI          | NATION     |              |      |  |
| Soot %           | %          | <b>■</b> 0.1 | <br> |  |
| Nitration (PA)   | %          | 54           | <br> |  |

# Viscosity @ 100°C