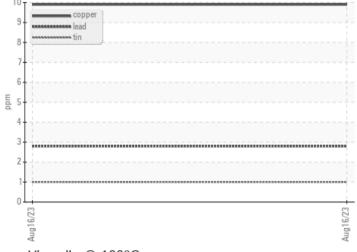

| WEAR       | METALS |            |      |  |
|------------|--------|------------|------|--|
| Iron       | ppm    | <b>26</b>  | <br> |  |
| Copper     | ppm    | <b>10</b>  | <br> |  |
| Lead       | ppm    | <b>■3</b>  | <br> |  |
| Tin        | ppm    | ■1         | <br> |  |
| Aluminum   | ppm    | <b>■3</b>  | <br> |  |
| Chromium   | ppm    | ■8         | <br> |  |
| Molybdenum | ppm    | <b>55</b>  | <br> |  |
| Nickel     | ppm    | ■0         | <br> |  |
| Titanium   | ppm    | <1         | <br> |  |
| Silver     | ppm    | <b>■</b> 0 | <br> |  |
| Manganese  | ppm    | <b>4</b>   | <br> |  |
| Vanadium   | ppm    | <1         | <br> |  |

## Non-ferrous Metals