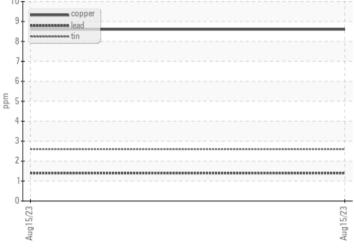

### **CONSTRUCTION EQUIPMENT**

594096 TOEBE VOLVO L90H 626649 - DIESEL ENGINE

Sample No: VCP415306

Oil Type: VOLVO ULTRA DIESEL ENGINE OIL 15W40 VDS-3

**Job No:** 594096 TOEBE

| VOLVO            | UFARMATIAN |             |      |  |
|------------------|------------|-------------|------|--|
|                  | FORMATION  |             |      |  |
| Sample Number    |            | VCP415306   | <br> |  |
| Sample Date      |            | 15 Aug 2023 | <br> |  |
| Machine Hours    |            | 545         | <br> |  |
| Oil Hours        |            | 545         | <br> |  |
| Oil Changed      |            | Changed     | <br> |  |
| Sample Status    |            | NORMAL      | <br> |  |
|                  |            |             |      |  |
| OIL CONDI        | TION       |             |      |  |
| Visc @ 100°C     | cSt        | <b>12.7</b> | <br> |  |
| Base Number (BN) | mg KOH/g   | ■9.4        | <br> |  |
| Oxidation (PA)   | %          | 73          | <br> |  |
|                  |            |             |      |  |
| CONTAMIN         | NATION     |             |      |  |
|                  |            | <u> </u>    |      |  |
| Soot %           | %          | ■ 0.1       | <br> |  |
| Nitration (PA)   | %          | 55          | <br> |  |
| Sulfation (PA)   | %          | 57          | <br> |  |
| Glycol           | %          | NEG         | <br> |  |
| Fuel             | %          | <1.0        | <br> |  |
| Silicon          | ppm        | ■39         | <br> |  |
| Sodium           | ppm        | <b>4</b>    | <br> |  |
| Potassium        | ppm        | <b>■</b> 4  | <br> |  |
| VOLVO            |            |             |      |  |
| WEAR ME          | TALS       |             |      |  |
| Iron             | ppm        | <b>19</b>   | <br> |  |
| Copper           | ppm        | <b>■</b> 9  | <br> |  |
| Lead             | ppm        | <b>1</b>    | <br> |  |
| Tin              | ppm        | <b>■</b> 3  | <br> |  |
| Aluminum         | ppm        | ■8          | <br> |  |
| Chromium         | ppm        | <b>5</b>    | <br> |  |
| Molybdenum       | ppm        | <b>40</b>   | <br> |  |
| Nickel           | ppm        | <b>■</b> 0  | <br> |  |
| Titanium         | ppm        | <1          | <br> |  |
| Silver           | ppm        | <b>■</b> 0  | <br> |  |
| Manganese        | ppm        | <b>■</b> 5  | <br> |  |
| Vanadium         | ppm        | <1          | <br> |  |
|                  |            |             | <br> |  |
| ADDITIVE:        | 2          |             |      |  |
| Calcium          | ppm        | ■1608       | <br> |  |
| Magnesium        | ppm        | <b>609</b>  | <br> |  |
| Zinc             | ppm        | <b>1118</b> | <br> |  |
| Phosphorus       | ppm        | ■933        | <br> |  |
| Barium           | ppm        | ■0          | <br> |  |
| _                | 1.1        |             |      |  |

#### Non-ferrous Metals