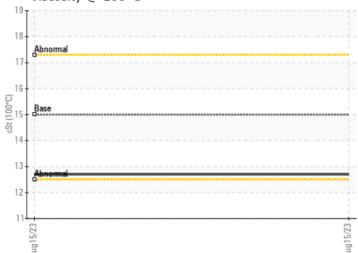

### **CONSTRUCTION EQUIPMENT**

594096 TOEBE VOLVO L90H 626649 - DIESEL ENGINE

Sample No: VCP415306

Oil Type: VOLVO ULTRA DIESEL ENGINE OIL 15W40 VDS-3

**Job No:** 594096 TOEBE

| VOLVO            | UFARMATIAN |             |      |  |
|------------------|------------|-------------|------|--|
|                  | FORMATION  |             |      |  |
| Sample Number    |            | VCP415306   | <br> |  |
| Sample Date      |            | 15 Aug 2023 | <br> |  |
| Machine Hours    |            | 545         | <br> |  |
| Oil Hours        |            | 545         | <br> |  |
| Oil Changed      |            | Changed     | <br> |  |
| Sample Status    |            | NORMAL      | <br> |  |
|                  |            |             |      |  |
| OIL CONDI        | TION       |             |      |  |
| Visc @ 100°C     | cSt        | <b>12.7</b> | <br> |  |
| Base Number (BN) | mg KOH/g   | ■9.4        | <br> |  |
| Oxidation (PA)   | %          | 73          | <br> |  |
|                  |            |             |      |  |
| CONTAMIN         | NATION     |             |      |  |
|                  |            | <u> </u>    |      |  |
| Soot %           | %          | ■ 0.1       | <br> |  |
| Nitration (PA)   | %          | 55          | <br> |  |
| Sulfation (PA)   | %          | 57          | <br> |  |
| Glycol           | %          | NEG         | <br> |  |
| Fuel             | %          | <1.0        | <br> |  |
| Silicon          | ppm        | ■39         | <br> |  |
| Sodium           | ppm        | <b>4</b>    | <br> |  |
| Potassium        | ppm        | <b>■</b> 4  | <br> |  |
| VOLVO            |            |             |      |  |
| WEAR ME          | TALS       |             |      |  |
| Iron             | ppm        | <b>19</b>   | <br> |  |
| Copper           | ppm        | <b>■</b> 9  | <br> |  |
| Lead             | ppm        | <b>1</b>    | <br> |  |
| Tin              | ppm        | <b>■</b> 3  | <br> |  |
| Aluminum         | ppm        | ■8          | <br> |  |
| Chromium         | ppm        | <b>5</b>    | <br> |  |
| Molybdenum       | ppm        | <b>40</b>   | <br> |  |
| Nickel           | ppm        | <b>■</b> 0  | <br> |  |
| Titanium         | ppm        | <1          | <br> |  |
| Silver           | ppm        | <b>■</b> 0  | <br> |  |
| Manganese        | ppm        | <b>■</b> 5  | <br> |  |
| Vanadium         | ppm        | <1          | <br> |  |
|                  |            |             | <br> |  |
| ADDITIVE:        | 2          |             |      |  |
| Calcium          | ppm        | ■1608       | <br> |  |
| Magnesium        | ppm        | <b>609</b>  | <br> |  |
| Zinc             | ppm        | <b>1118</b> | <br> |  |
| Phosphorus       | ppm        | ■933        | <br> |  |
| Barium           | ppm        | ■0          | <br> |  |
| _                | 1.1        |             |      |  |

#### Diagnosis

Resample at the next service interval to monitor. Metal levels are typical for a components first oil change. There is no indication of any contamination in the oil. The BN result indicates that there is suitable alkalinity remaining in the oil. The condition of the oil is suitable for further service.

#### Viscosity @ 100°C