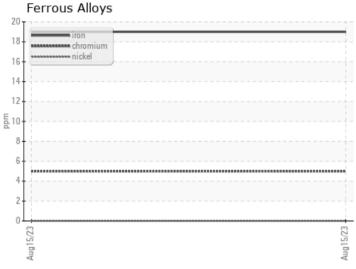

### **CONSTRUCTION EQUIPMENT**

594096 TOEBE VOLVO L90H 626649 - DIESEL ENGINE

Sample No: VCP415306

Oil Type: VOLVO ULTRA DIESEL ENGINE OIL 15W40 VDS-3

**Job No:** 594096 TOEBE

| VOLVO            | UFARMATIAN |             |      |  |
|------------------|------------|-------------|------|--|
|                  | FORMATION  |             |      |  |
| Sample Number    |            | VCP415306   | <br> |  |
| Sample Date      |            | 15 Aug 2023 | <br> |  |
| Machine Hours    |            | 545         | <br> |  |
| Oil Hours        |            | 545         | <br> |  |
| Oil Changed      |            | Changed     | <br> |  |
| Sample Status    |            | NORMAL      | <br> |  |
|                  |            |             |      |  |
| OIL CONDI        | TION       |             |      |  |
| Visc @ 100°C     | cSt        | <b>12.7</b> | <br> |  |
| Base Number (BN) | mg KOH/g   | ■9.4        | <br> |  |
| Oxidation (PA)   | %          | 73          | <br> |  |
|                  |            |             |      |  |
| CONTAMIN         | NATION     |             |      |  |
|                  |            | <u> </u>    |      |  |
| Soot %           | %          | ■ 0.1       | <br> |  |
| Nitration (PA)   | %          | 55          | <br> |  |
| Sulfation (PA)   | %          | 57          | <br> |  |
| Glycol           | %          | NEG         | <br> |  |
| Fuel             | %          | <1.0        | <br> |  |
| Silicon          | ppm        | ■39         | <br> |  |
| Sodium           | ppm        | <b>4</b>    | <br> |  |
| Potassium        | ppm        | <b>■</b> 4  | <br> |  |
| VOLVO            |            |             |      |  |
| WEAR ME          | TALS       |             |      |  |
| Iron             | ppm        | <b>19</b>   | <br> |  |
| Copper           | ppm        | <b>■</b> 9  | <br> |  |
| Lead             | ppm        | <b>1</b>    | <br> |  |
| Tin              | ppm        | <b>■</b> 3  | <br> |  |
| Aluminum         | ppm        | ■8          | <br> |  |
| Chromium         | ppm        | <b>5</b>    | <br> |  |
| Molybdenum       | ppm        | <b>40</b>   | <br> |  |
| Nickel           | ppm        | <b>■</b> 0  | <br> |  |
| Titanium         | ppm        | <1          | <br> |  |
| Silver           | ppm        | <b>■</b> 0  | <br> |  |
| Manganese        | ppm        | <b>■</b> 5  | <br> |  |
| Vanadium         | ppm        | <1          | <br> |  |
|                  |            |             | <br> |  |
| ADDITIVE:        | 2          |             |      |  |
| Calcium          | ppm        | ■1608       | <br> |  |
| Magnesium        | ppm        | <b>609</b>  | <br> |  |
| Zinc             | ppm        | <b>1118</b> | <br> |  |
| Phosphorus       | ppm        | ■933        | <br> |  |
| Barium           | ppm        | ■0          | <br> |  |
| _                | 1.1        |             |      |  |

#### Non-ferrous Metals