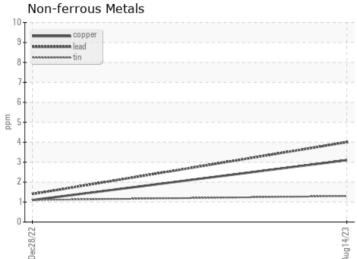

## CONSTRUCTION EQUIPMENT W07013271 VOLVO A45G 352353 - DIESEL ENGINE

 Sample No:
 VCP409399

 Oil Type:
 MOBIL 15W40

 Job No:
 W07013271

| SAMPLE II        | NFORMATION |               |             |      |
|------------------|------------|---------------|-------------|------|
| Sample Number    | -          | VCP409399     | VCP367631   | <br> |
| Sample Date      |            | 14 Aug 2023   | 28 Dec 2022 | <br> |
| Machine Hours    |            | 3500          | 2441        | <br> |
| Oil Hours        |            | 500           | 287         | <br> |
| Oil Changed      |            | Changed       | Changed     | <br> |
| Sample Status    |            | NORMAL        | NORMAL      | <br> |
|                  |            |               |             |      |
| OIL CONDI        | TION       |               |             |      |
| Visc @ 100°C     | cSt        | <b>13.3</b>   | <b>16.0</b> | <br> |
| Base Number (BN) | mg KOH/g   | <b>■5.7</b>   | 12.2        | <br> |
| Oxidation (PA)   | %          | 88            | 88          | <br> |
|                  |            |               |             |      |
| CONTAMIN         | AATION     |               |             |      |
|                  |            | ·             |             |      |
| Soot %           | %          | ■0.6          | □ 0.3       | <br> |
| Nitration (PA)   | %          | 99            | 78          | <br> |
| Sulfation (PA)   | %          | 67            | 61          | <br> |
| Glycol           | %          | NEG           | NEG         | <br> |
| Fuel             | %          | <1.0          | <1.0        | <br> |
| Silicon          | ppm        | <b>4</b>      | ■3          | <br> |
| Sodium           | ppm        | ■4            | <b>■</b> 3  | <br> |
| Potassium        | ppm        | <b>2</b>      | 0           | <br> |
|                  |            |               |             |      |
| WEAR ME          | TALS       |               |             |      |
| ron              | ppm        | <b>1</b> 9    | <b>3</b>    | <br> |
| Copper           | ppm        | <b>■</b> 3    | 1           | <br> |
| _ead             | ppm        | <b>4</b>      | <b>1</b>    | <br> |
| Tin              | ppm        | <b>1</b>      | <b>1</b>    | <br> |
| Aluminum         | ppm        | <b>2</b>      | < 1         | <br> |
| Chromium         | ppm        | <b>■</b> <1   | <b>-</b> <1 | <br> |
| Molybdenum       | ppm        | <b>5</b> 4    | <u>4</u> 1  | <br> |
| Nickel           | ppm        | 3             | 2           | <br> |
| Titanium         | ppm        | <1            | □0          | <br> |
| Silver           | ppm        | <b>■</b> 0    | <1          | <br> |
| Manganese        | ppm        | <b>■&lt;1</b> | <b>1</b> <1 | <br> |
| Vanadium         | ppm        | <1            | 0           | <br> |
| VOLVO            | T- Partie  |               |             |      |