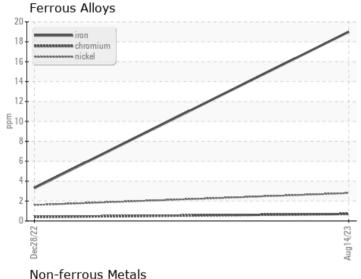

## CONSTRUCTION EQUIPMENT W07013271 VOLVO A45G 352353 - DIESEL ENGINE

 Sample No:
 VCP409399

 Oil Type:
 MOBIL 15W40

 Job No:
 W07013271

| SAMPLE II        | NFORMATION |               |             |      |
|------------------|------------|---------------|-------------|------|
| Sample Number    | -          | VCP409399     | VCP367631   | <br> |
| Sample Date      |            | 14 Aug 2023   | 28 Dec 2022 | <br> |
| Machine Hours    |            | 3500          | 2441        | <br> |
| Oil Hours        |            | 500           | 287         | <br> |
| Oil Changed      |            | Changed       | Changed     | <br> |
| Sample Status    |            | NORMAL        | NORMAL      | <br> |
|                  |            |               |             |      |
| OIL CONDI        | TION       |               |             |      |
| Visc @ 100°C     | cSt        | <b>13.3</b>   | <b>16.0</b> | <br> |
| Base Number (BN) | mg KOH/g   | <b>■5.7</b>   | 12.2        | <br> |
| Oxidation (PA)   | %          | 88            | 88          | <br> |
|                  |            |               |             |      |
| CONTAMIN         | AATION     |               |             |      |
|                  |            | ·             |             |      |
| Soot %           | %          | ■0.6          | □ 0.3       | <br> |
| Nitration (PA)   | %          | 99            | 78          | <br> |
| Sulfation (PA)   | %          | 67            | 61          | <br> |
| Glycol           | %          | NEG           | NEG         | <br> |
| Fuel             | %          | <1.0          | <1.0        | <br> |
| Silicon          | ppm        | <b>4</b>      | ■3          | <br> |
| Sodium           | ppm        | ■4            | <b>■</b> 3  | <br> |
| Potassium        | ppm        | <b>2</b>      | 0           | <br> |
|                  |            |               |             |      |
| WEAR ME          | TALS       |               |             |      |
| ron              | ppm        | <b>1</b> 9    | <b>3</b>    | <br> |
| Copper           | ppm        | <b>■</b> 3    | 1           | <br> |
| _ead             | ppm        | <b>4</b>      | <b>1</b>    | <br> |
| Tin              | ppm        | <b>1</b>      | <b>1</b>    | <br> |
| Aluminum         | ppm        | <b>2</b>      | < 1         | <br> |
| Chromium         | ppm        | <b>■</b> <1   | <b>-</b> <1 | <br> |
| Molybdenum       | ppm        | <b>5</b> 4    | <u>4</u> 1  | <br> |
| Nickel           | ppm        | 3             | 2           | <br> |
| Titanium         | ppm        | <1            | □0          | <br> |
| Silver           | ppm        | <b>■</b> 0    | <1          | <br> |
| Manganese        | ppm        | <b>■&lt;1</b> | <b>1</b> <1 | <br> |
| Vanadium         | ppm        | <1            | 0           | <br> |
| VOLVO            | T- Partie  |               |             |      |