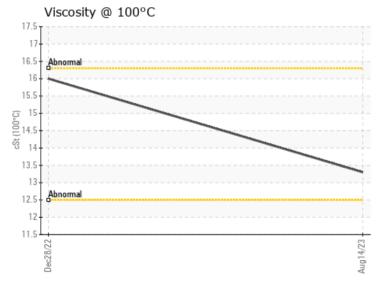

## CONSTRUCTION EQUIPMENT W07013271 VOLVO A45G 352353 - DIESEL ENGINE

 Sample No:
 VCP409399

 Oil Type:
 MOBIL 15W40

 Job No:
 W07013271

| SAMPLE II        | NFORMATION |               |             |      |
|------------------|------------|---------------|-------------|------|
| Sample Number    | -          | VCP409399     | VCP367631   | <br> |
| Sample Date      |            | 14 Aug 2023   | 28 Dec 2022 | <br> |
| Machine Hours    |            | 3500          | 2441        | <br> |
| Oil Hours        |            | 500           | 287         | <br> |
| Oil Changed      |            | Changed       | Changed     | <br> |
| Sample Status    |            | NORMAL        | NORMAL      | <br> |
|                  |            |               |             |      |
| OIL CONDI        | TION       |               |             |      |
| Visc @ 100°C     | cSt        | <b>13.3</b>   | <b>16.0</b> | <br> |
| Base Number (BN) | mg KOH/g   | <b>■5.7</b>   | 12.2        | <br> |
| Oxidation (PA)   | %          | 88            | 88          | <br> |
|                  |            |               |             |      |
| CONTAMIN         | AATION     |               |             |      |
|                  |            | ·             |             |      |
| Soot %           | %          | ■0.6          | □ 0.3       | <br> |
| Nitration (PA)   | %          | 99            | 78          | <br> |
| Sulfation (PA)   | %          | 67            | 61          | <br> |
| Glycol           | %          | NEG           | NEG         | <br> |
| Fuel             | %          | <1.0          | <1.0        | <br> |
| Silicon          | ppm        | <b>4</b>      | ■3          | <br> |
| Sodium           | ppm        | ■4            | <b>■</b> 3  | <br> |
| Potassium        | ppm        | <b>2</b>      | 0           | <br> |
|                  |            |               |             |      |
| WEAR ME          | TALS       |               |             |      |
| ron              | ppm        | <b>1</b> 9    | <b>3</b>    | <br> |
| Copper           | ppm        | <b>■</b> 3    | 1           | <br> |
| _ead             | ppm        | <b>4</b>      | <b>1</b>    | <br> |
| Tin              | ppm        | <b>1</b>      | <b>1</b>    | <br> |
| Aluminum         | ppm        | <b>2</b>      | < 1         | <br> |
| Chromium         | ppm        | <b>■</b> <1   | <b>-</b> <1 | <br> |
| Molybdenum       | ppm        | <b>5</b> 4    | <u>4</u> 1  | <br> |
| Nickel           | ppm        | 3             | 2           | <br> |
| Titanium         | ppm        | <1            | □0          | <br> |
| Silver           | ppm        | <b>■</b> 0    | <1          | <br> |
| Manganese        | ppm        | <b>■&lt;1</b> | <b>1</b> <1 | <br> |
| Vanadium         | ppm        | <1            | 0           | <br> |
| VOLVO            | T- Partie  |               |             |      |

## Diagnosis

Resample at the next service interval to monitor. All component wear rates are normal. There is no indication of any contamination in the oil. The BN result indicates that there is suitable alkalinity remaining in the oil. The condition of the oil is suitable for further service.