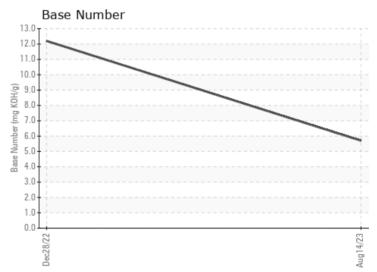

## CONSTRUCTION EQUIPMENT W07013271 VOLVO A45G 352353 - DIESEL ENGINE

 Sample No:
 VCP409399

 Oil Type:
 MOBIL 15W40

 Job No:
 W07013271

| SAMPLE II        | NFORMATION |               |             |      |
|------------------|------------|---------------|-------------|------|
| Sample Number    | -          | VCP409399     | VCP367631   | <br> |
| Sample Date      |            | 14 Aug 2023   | 28 Dec 2022 | <br> |
| Machine Hours    |            | 3500          | 2441        | <br> |
| Oil Hours        |            | 500           | 287         | <br> |
| Oil Changed      |            | Changed       | Changed     | <br> |
| Sample Status    |            | NORMAL        | NORMAL      | <br> |
|                  |            |               |             |      |
| OIL CONDI        | TION       |               |             |      |
| Visc @ 100°C     | cSt        | <b>13.3</b>   | <b>16.0</b> | <br> |
| Base Number (BN) | mg KOH/g   | <b>■5.7</b>   | 12.2        | <br> |
| Oxidation (PA)   | %          | 88            | 88          | <br> |
|                  |            |               |             |      |
| CONTAMIN         | AATION     |               |             |      |
|                  |            | ·             |             |      |
| Soot %           | %          | ■0.6          | □ 0.3       | <br> |
| Nitration (PA)   | %          | 99            | 78          | <br> |
| Sulfation (PA)   | %          | 67            | 61          | <br> |
| Glycol           | %          | NEG           | NEG         | <br> |
| Fuel             | %          | <1.0          | <1.0        | <br> |
| Silicon          | ppm        | <b>4</b>      | ■3          | <br> |
| Sodium           | ppm        | ■4            | <b>■</b> 3  | <br> |
| Potassium        | ppm        | <b>2</b>      | 0           | <br> |
|                  |            |               |             |      |
| WEAR ME          | TALS       |               |             |      |
| ron              | ppm        | <b>1</b> 9    | <b>3</b>    | <br> |
| Copper           | ppm        | <b>■</b> 3    | 1           | <br> |
| _ead             | ppm        | <b>4</b>      | <b>1</b>    | <br> |
| Tin              | ppm        | <b>1</b>      | <b>1</b>    | <br> |
| Aluminum         | ppm        | <b>2</b>      | < 1         | <br> |
| Chromium         | ppm        | <b>■</b> <1   | <b>-</b> <1 | <br> |
| Molybdenum       | ppm        | <b>5</b> 4    | <u>4</u> 1  | <br> |
| Nickel           | ppm        | 3             | 2           | <br> |
| Titanium         | ppm        | <1            | □0          | <br> |
| Silver           | ppm        | <b>■</b> 0    | <1          | <br> |
| Manganese        | ppm        | <b>■&lt;1</b> | <b>1</b> <1 | <br> |
| Vanadium         | ppm        | <1            | 0           | <br> |
| VOLVO            | T- Partie  |               |             |      |

## Diagnosis

Resample at the next service interval to monitor. All component wear rates are normal. There is no indication of any contamination in the oil. The BN result indicates that there is suitable alkalinity remaining in the oil. The condition of the oil is suitable for further service.