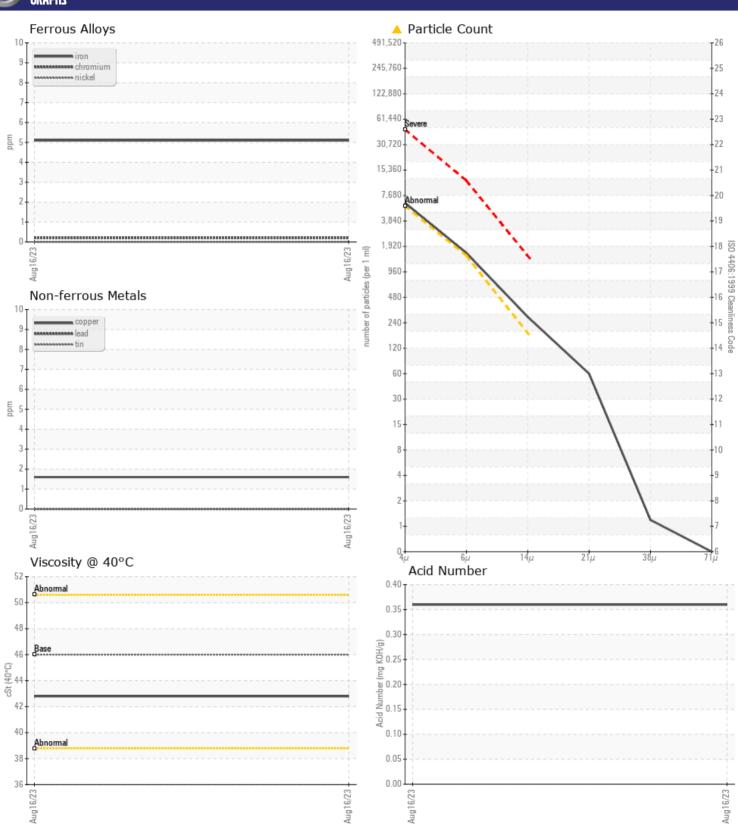

| SAMPLI                        | E INFORMATION |             |          |      |
|-------------------------------|---------------|-------------|----------|------|
| Sample Number                 |               | VCP371462   |          | <br> |
| Sample Date                   |               | 16 Aug 2023 |          | <br> |
| Machine Hours                 |               | 3752        |          | <br> |
| Oil Hours                     |               | 0           |          | <br> |
| Oil Changed                   |               | N/A         |          | <br> |
| Sample Status                 |               | ATTENTION   |          | <br> |
|                               |               |             |          |      |
| VOLVO                         | IDITION       |             |          |      |
| OIL CON                       |               |             | <u> </u> |      |
| Visc @ 40°C                   | cSt           | <b>42.8</b> |          | <br> |
| Acid Number (Al               | N) mg KOH/g   | <b>0.36</b> |          | <br> |
| VOLVO                         |               |             |          |      |
| CONTAI                        | MINATION      |             |          |      |
| Particles >4µm                |               | <u> </u>    |          | <br> |
| Particles >4µm Particles >6µm |               | ▲ 1406      |          | <br> |
| Particles > 14µm              |               | ▲ 248       |          | <br> |
| ISO 4406:1999 (c              | -1            | 20/18/15    |          | <br> |
| 130 4406. 1999 (C<br>Silicon  |               |             |          | <br> |
| Sodium                        | ppm           | <b>□</b> 6  |          | <br> |
| Potassium                     | ppm           | <b>6</b>    |          | <br> |
| rotassium                     | ppm           |             |          | <br> |
| VOLVO                         |               |             |          |      |
| WEAR I                        | METALS        |             |          |      |
| Iron                          | ppm           | <b>5</b>    |          | <br> |
| Copper                        | ppm           | <b>2</b>    |          | <br> |
| Lead                          | ppm           | <b>0</b>    |          | <br> |
| Tin                           | ppm           | ■0          |          | <br> |
| Aluminum                      | ppm           | <b>1</b>    |          | <br> |
| Chromium                      | ppm           | <b>■</b> <1 |          | <br> |
| Molybdenum                    | ppm           | <b>0</b>    |          | <br> |
| Nickel                        | ppm           | ■0          |          | <br> |
| Titanium                      | ppm           | 0           |          | <br> |
| Silver                        | ppm           | 0           |          | <br> |
| Manganese                     | ppm           | <b>□</b> <1 |          | <br> |
| Vanadium                      | ppm           | 0           |          | <br> |
|                               |               |             |          |      |
| ADDITIV                       | VES           |             |          |      |
| Calcium                       | ppm           | <b>275</b>  |          | <br> |
| Magnesium                     | ppm           | <b>8</b>    |          | <br> |
| Zinc                          | ppm           | <b>■494</b> |          | <br> |
|                               | PPIII         |             |          |      |

## Diagnosis

We recommend you service the filters on this component. Resample at the next service interval to monitor.All component wear rates are normal. There is a light amount of silt (particulates < 14 microns in size) present in the oil. The AN level is acceptable for this fluid. The condition of the oil is suitable for further service.