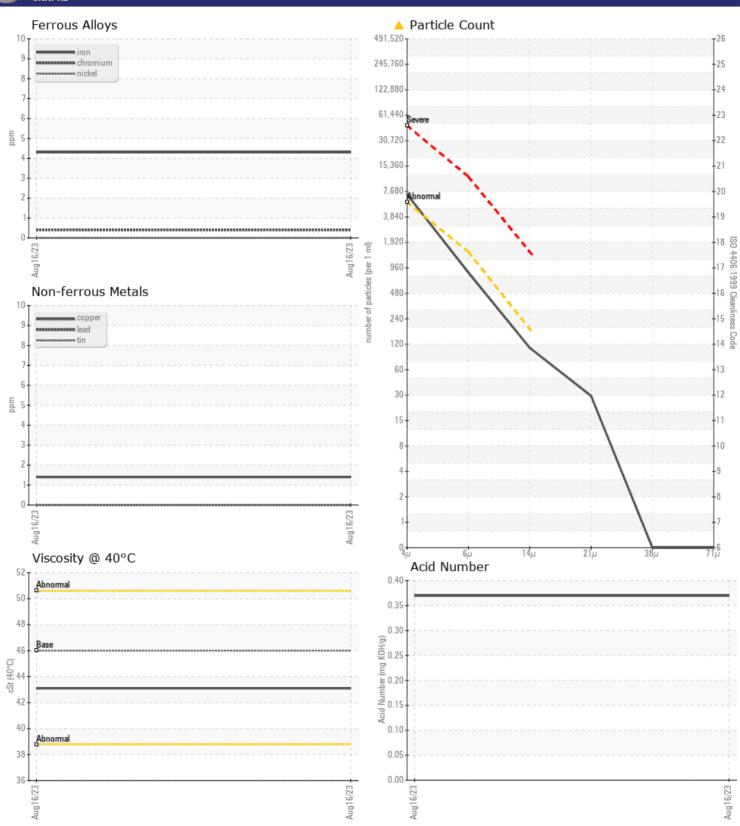

|                 | APIINATION |             |      |  |
|-----------------|------------|-------------|------|--|
| Particles >4µm  | -          | <b>6186</b> | <br> |  |
| Particles >6µm  |            | 742         | <br> |  |
| Particles >14µn | n          | 96          | <br> |  |
| ISO 4406:1999   | (c)        | 20/17/14    | <br> |  |
| Silicon         | ppm        | 7           | <br> |  |
| Sodium          | ppm        | 8           | <br> |  |
| Potassium       | ppm        | 7           | <br> |  |

## WEAR METALS

| Iron       | ppm | <b>4</b>   | <br> |  |
|------------|-----|------------|------|--|
| Copper     | ppm | <b>1</b>   | <br> |  |
| Lead       | ppm | 0          | <br> |  |
| Tin        | ppm | 0          | <br> |  |
| Aluminum   | ppm | <b>1</b>   | <br> |  |
| Chromium   | ppm |            | <br> |  |
| Molybdenum | ppm | 0          | <br> |  |
| Nickel     | ppm | 0          | <br> |  |
| Titanium   | ppm | 0          | <br> |  |
| Silver     | ppm | 0          | <br> |  |
| Manganese  | ppm | <b></b> <1 | <br> |  |
| Vanadium   | ppm | 0          | <br> |  |
|            |     |            |      |  |

### Diagnosis

We recommend you service the filters on this component. Resample at the next service interval to monitor.All component wear rates are normal. There is a light amount of silt (particulates < 14 microns in size) present in the oil. The AN level is acceptable for this fluid. The condition of the oil is suitable for further service.