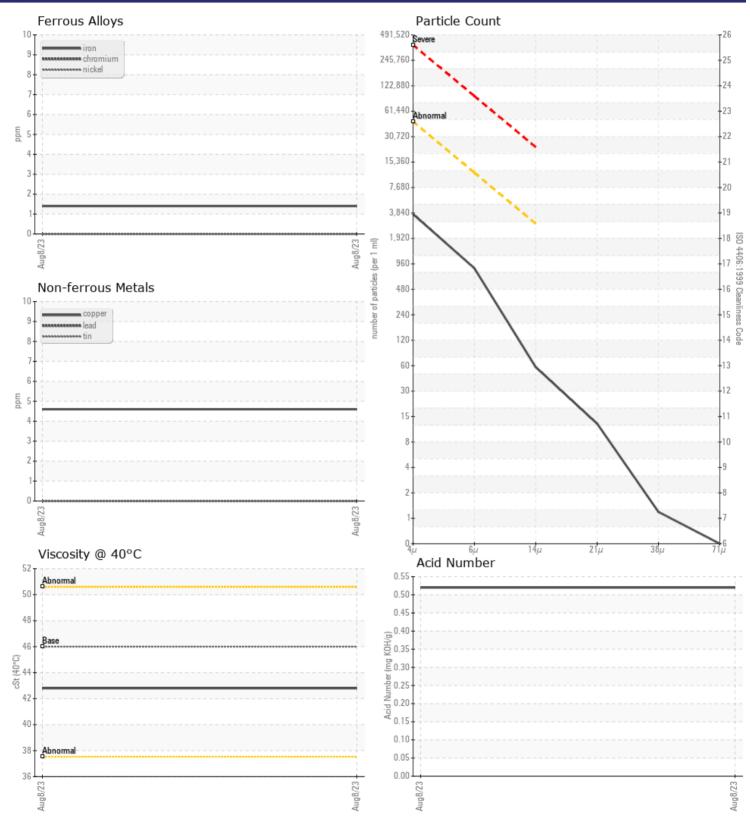

### Diagnosis

Resample at the next service interval to monitor.All component wear rates are normal. The system cleanliness is acceptable for your target ISO 4406 cleanliness code. The system and fluid cleanliness is acceptable. The AN level is acceptable for this fluid. The condition of the oil is suitable for further service.