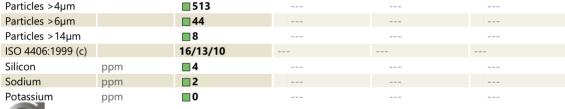

### SAMPLE INFORMATION

VOLVO

| Sample Number    | -        | VCP410409   |  |  |  |  |
|------------------|----------|-------------|--|--|--|--|
| Sample Date      |          | 10 Aug 2023 |  |  |  |  |
| Machine Hours    |          | 1473        |  |  |  |  |
| Oil Hours        |          | 1473        |  |  |  |  |
| Oil Changed      |          | Not Changd  |  |  |  |  |
| Sample Status    |          | NORMAL      |  |  |  |  |
|                  |          |             |  |  |  |  |
|                  |          |             |  |  |  |  |
| Visc @ 40°C      | cSt      | <b>43.3</b> |  |  |  |  |
| Acid Number (AN) | mg KOH/g | 0.52        |  |  |  |  |
|                  |          |             |  |  |  |  |
| CONTAMINATION    |          |             |  |  |  |  |
| Particles >4µm   |          | 513         |  |  |  |  |
| Particles >6um   |          | <b>4</b> 4  |  |  |  |  |