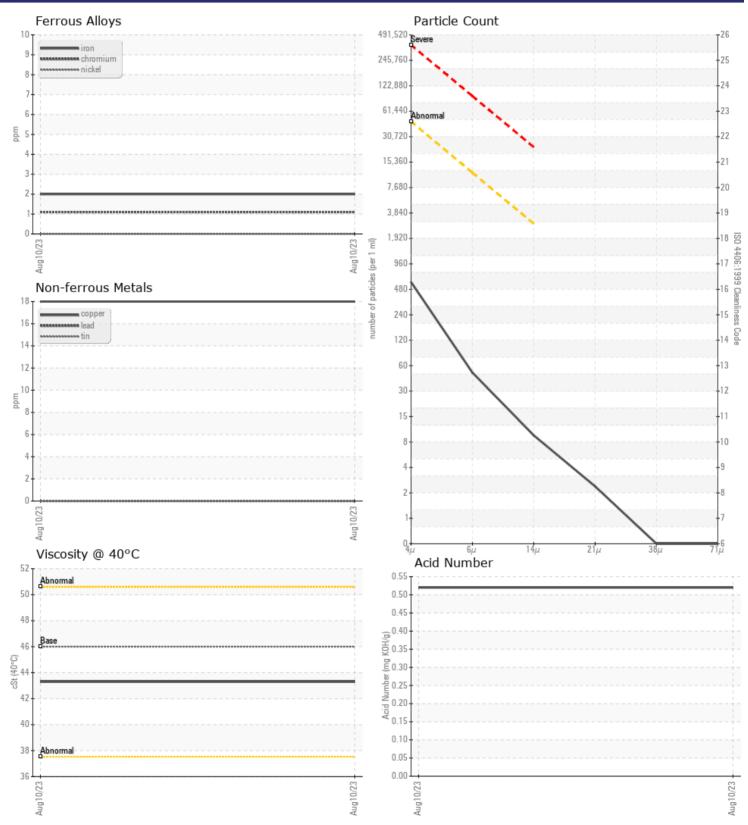

#### Diagnosis

Resample at the next service interval to monitor.All component wear rates are normal. The system cleanliness is acceptable for your target ISO 4406 cleanliness code. The system and fluid cleanliness is acceptable. The AN level is acceptable for this fluid. The condition of the oil is suitable for further service.

## **CONSTRUCTION EQUIPMENT**

GRAPHS

VOLVO

Report Id: VOLVO8769 [WUSCAR] 05931496 (Generated: 08/23/2023 15:37:16) Rev: 1

Contact/Location: BRANDON JENKINS - VOLVO8769