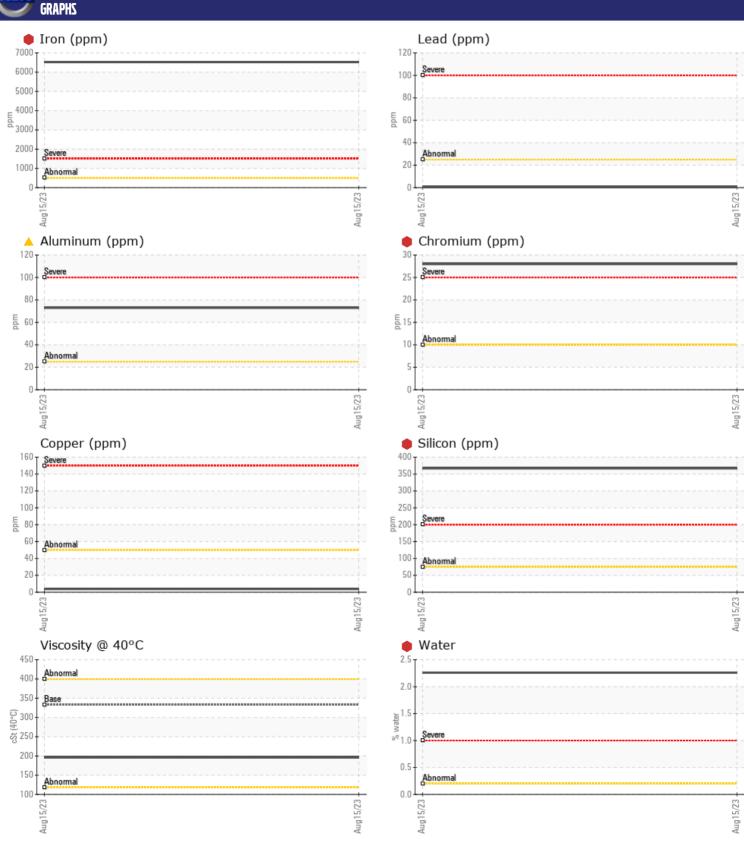

## Diagnosis

F: (248)356-2029

We advise that you check for the source of water entry. We advise that you check all areas where dirt can enter the system. The oil change at the time of sampling has been noted. We advise that you inspect for the source(s) of wear. We recommend an early resample to monitor this condition.Gear wear is indicated. There is a high concentration of water present in the oil. Elemental levels of silicon (Si) and aluminum (Al) indicate alumina-silicate (coarse dirt) ingress. The oil is no longer serviceable due to the presence of contaminants.