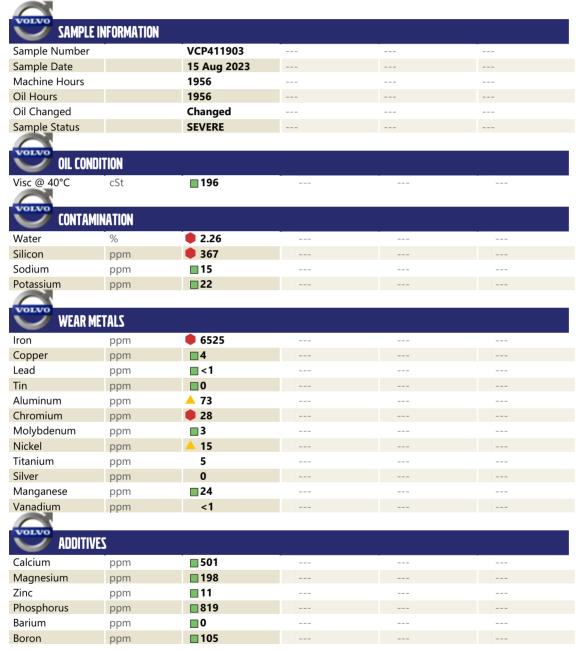

## **CONSTRUCTION EQUIPMENT**

594282 DIPRO KUBOTA SVL90-2 11834 - REAR RIGHT FINAL DRIV

Sample No: VCP411903

Oil Type: VOLVO PREMIUM GEAR OIL 85W-140 GL-5

**Job No:** 594282 DIPRO

ALTA EQUIPMENT COMPANY - METRO WEST
56195 PONTIAC TRAIL
NEW HUDSON, MI
US 48165
Contact: PAUL CONZ
paul.conz@altg.com
T:

## Diagnosis

F: (248)356-2029

We advise that you check for the source of water entry. We advise that you check all areas where dirt can enter the system. The oil change at the time of sampling has been noted. We advise that you inspect for the source(s) of wear. We recommend an early resample to monitor this condition.Gear wear is indicated. There is a high concentration of water present in the oil. Elemental levels of silicon (Si) and aluminum (Al) indicate alumina-silicate (coarse dirt) ingress. The oil is no longer serviceable due to the presence of contaminants.

Depot:VOLVO2990Unique No:10616959Signed:Don BaldridgeReport Date:24 Aug 2023