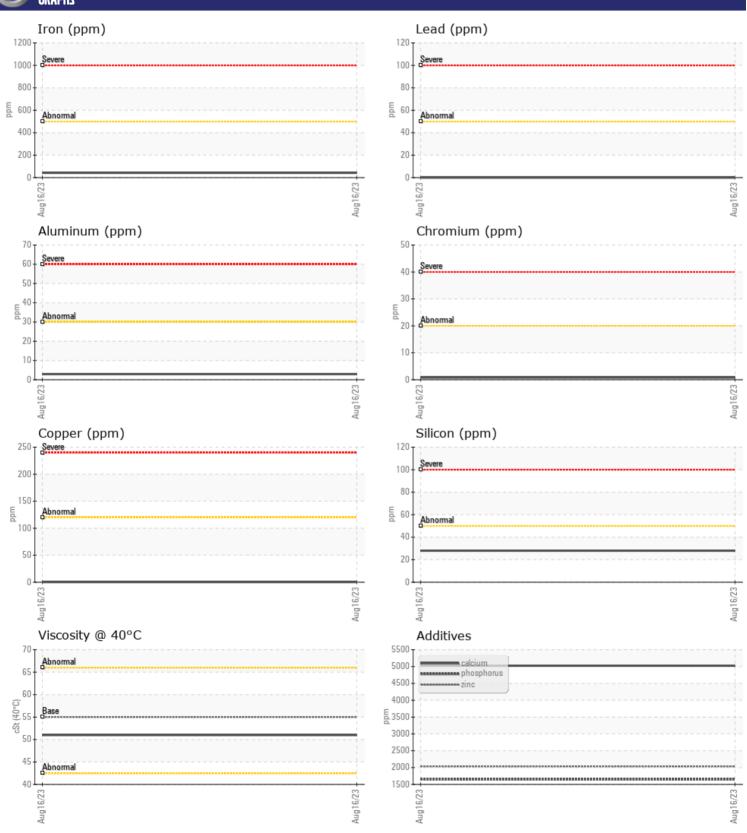

# CONSTRUCTION EQUIPMENT CEDAR RIDGE DAIRY VOLVO L70H 624356 - REAR AXLE

Sample No: VCP371467

Oil Type: **MOBIL MOBILFLUID 424** Job No: CEDAR RIDGE DAIRY

| SAMPLE        | E INFORMATIO | N             |      |  |
|---------------|--------------|---------------|------|--|
| Sample Number | •            | VCP371467     | <br> |  |
| Sample Date   |              | 16 Aug 2023   | <br> |  |
| Machine Hours |              | 3752          | <br> |  |
| Oil Hours     |              | 0             | <br> |  |
| Oil Changed   |              | Not Changd    | <br> |  |
| Sample Status |              | NORMAL        | <br> |  |
|               |              |               |      |  |
| OIT CON       | DITION       |               |      |  |
| Visc @ 40°C   | cSt          | <b>51.0</b>   | <br> |  |
|               |              | _             |      |  |
| VOLVO         | AINIATION    |               |      |  |
| _             | MINATION     |               |      |  |
| Silicon       | ppm          | ■28           | <br> |  |
| Sodium        | ppm          | <b>■</b> 0    | <br> |  |
| Potassium     | ppm          | <b>■3</b>     | <br> |  |
|               |              |               |      |  |
| WEAR N        | METALS       |               |      |  |
| Iron          | ppm          | <b>43</b>     | <br> |  |
| Copper        | ppm          | <b>■&lt;1</b> | <br> |  |
| Lead          | ppm          | <b>■</b> 0    | <br> |  |
| Tin           | ppm          | <b>■</b> 0    | <br> |  |
| Aluminum      | ppm          | <b>■</b> 3    | <br> |  |
| Chromium      | ppm          | <b>■&lt;1</b> | <br> |  |
| Molybdenum    | ppm          | <b>□</b> 7    | <br> |  |
| Nickel        | ppm          | <b>■&lt;1</b> | <br> |  |
| Titanium      | ppm          | <1            | <br> |  |
| Silver        | ppm          | 0             | <br> |  |
| Manganese     | ppm          | <b>1</b>      | <br> |  |
| Vanadium      | ppm          | 0             | <br> |  |
|               |              |               | <br> |  |
| ADDITIV       | VES          |               |      |  |
| Calcium       | ppm          | ■5025         | <br> |  |
| Magnesium     | ppm          | <b>71</b>     | <br> |  |
| Zinc          | ppm          | <b>2036</b>   | <br> |  |
| Phosphorus    | ppm          | <b>1652</b>   | <br> |  |
| Barium        | ppm          | <b>0</b>      | <br> |  |
| Boron         | ppm          | <b>203</b>    | <br> |  |
|               |              |               |      |  |

## Diagnosis

Resample at the next service interval to monitor.All component wear rates are normal. There is no indication of any contamination in the oil. The condition of the oil is acceptable for the time in service.

#### GRAPHS