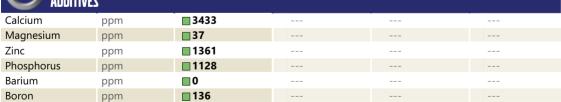

CONSTRUCTION EQUIPMENT CEDAR RIDGE DAIRY VOLVO L70H 624337 - REAR AXLE

Sample No:VCP371463Oil Type:MOBIL MOBILFLUID 424Job No:CEDAR RIDGE DAIRY

VOLVO

|                              | FORMATION |                     |   |  |  |
|------------------------------|-----------|---------------------|---|--|--|
| Sample Number                |           | VCP371463           |   |  |  |
|                              |           |                     |   |  |  |
| Sample Date<br>Machine Hours |           | 16 Aug 2023<br>3656 |   |  |  |
| Oil Hours                    |           | 0                   |   |  |  |
|                              |           |                     |   |  |  |
| Oil Changed                  |           | Not Changd          |   |  |  |
| Sample Status                |           | NORMAL              |   |  |  |
| VOLVO                        |           |                     |   |  |  |
| V OIL CONDITION              |           |                     |   |  |  |
| Visc @ 40°C                  | cSt       | 48.4                |   |  |  |
|                              |           | _                   |   |  |  |
| VOLVO                        |           |                     |   |  |  |
| CONTAMIN                     | VATION    | _                   |   |  |  |
| Silicon                      | ppm       | <b>1</b> 7          |   |  |  |
| Sodium                       | ppm       | 0                   |   |  |  |
| Potassium                    | ppm       | 2                   |   |  |  |
|                              |           |                     |   |  |  |
| WEAR METALS                  |           |                     |   |  |  |
|                              |           | 10                  | - |  |  |
| Iron                         | ppm       | ∎18                 |   |  |  |
| Copper                       | ppm       | ■ <1                |   |  |  |
| Lead                         | ppm       | 0                   |   |  |  |
| Tin                          | ppm       | 0                   |   |  |  |
| Aluminum                     | ppm       | <b>1</b>            |   |  |  |
| Chromium                     | ppm       | <b>■</b> <1         |   |  |  |
| Molybdenum                   | ppm       | 5                   |   |  |  |
| Nickel                       | ppm       | <b>□</b> <1         |   |  |  |
| Titanium                     | ppm       | 0                   |   |  |  |
| Silver                       | ppm       | 0                   |   |  |  |
| Manganese                    | ppm       | <b>1</b>            |   |  |  |
| Vanadium                     | ppm       | 0                   |   |  |  |
| VOLVO                        |           |                     |   |  |  |
|                              |           |                     |   |  |  |