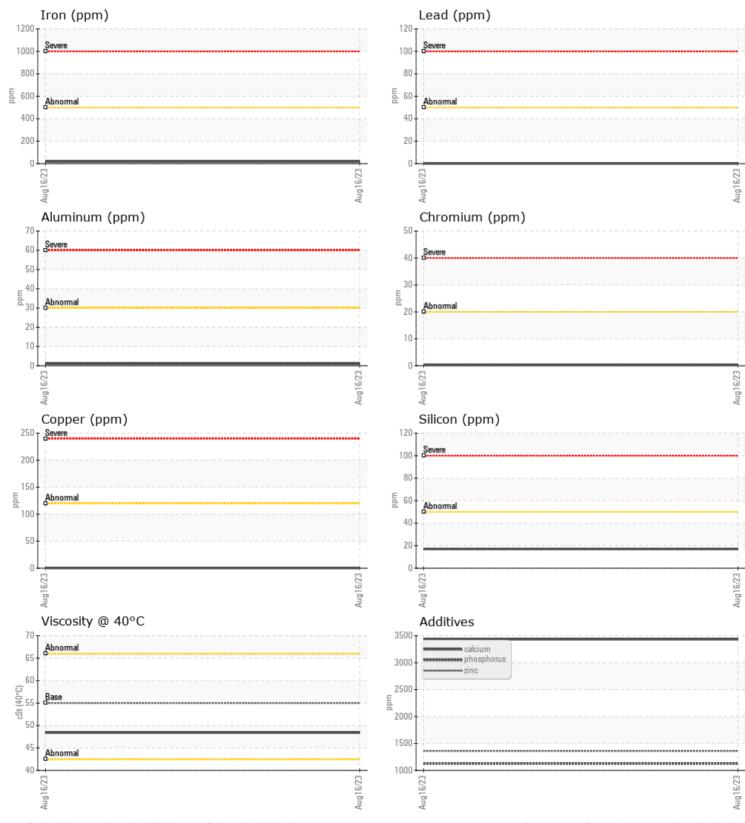

CONSTRUCTION EQUIPMENT CEDAR RIDGE DAIRY VOLVO L70H 624337 - REAR AXLE

Sample No:VCP371463Oil Type:MOBIL MOBILFLUID 424Job No:CEDAR RIDGE DAIRY

VOLVO

|                              | FORMATION |                     |   |  |  |
|------------------------------|-----------|---------------------|---|--|--|
| Sample Number                |           | VCP371463           |   |  |  |
|                              |           |                     |   |  |  |
| Sample Date<br>Machine Hours |           | 16 Aug 2023<br>3656 |   |  |  |
| Oil Hours                    |           | 0                   |   |  |  |
|                              |           |                     |   |  |  |
| Oil Changed                  |           | Not Changd          |   |  |  |
| Sample Status                |           | NORMAL              |   |  |  |
| VOLVO                        |           |                     |   |  |  |
| V OIL CONDITION              |           |                     |   |  |  |
| Visc @ 40°C                  | cSt       | 48.4                |   |  |  |
|                              |           | _                   |   |  |  |
| VOLVO                        |           |                     |   |  |  |
| CONTAMIN                     | VATION    | _                   |   |  |  |
| Silicon                      | ppm       | <b>1</b> 7          |   |  |  |
| Sodium                       | ppm       | 0                   |   |  |  |
| Potassium                    | ppm       | 2                   |   |  |  |
|                              |           |                     |   |  |  |
| WEAR METALS                  |           |                     |   |  |  |
|                              |           | 10                  | - |  |  |
| Iron                         | ppm       | ∎18                 |   |  |  |
| Copper                       | ppm       | ■ <1                |   |  |  |
| Lead                         | ppm       | 0                   |   |  |  |
| Tin                          | ppm       | 0                   |   |  |  |
| Aluminum                     | ppm       | <b>1</b>            |   |  |  |
| Chromium                     | ppm       | <b>■</b> <1         |   |  |  |
| Molybdenum                   | ppm       | 5                   |   |  |  |
| Nickel                       | ppm       | <b>□</b> <1         |   |  |  |
| Titanium                     | ppm       | 0                   |   |  |  |
| Silver                       | ppm       | 0                   |   |  |  |
| Manganese                    | ppm       | <b>1</b>            |   |  |  |
| Vanadium                     | ppm       | 0                   |   |  |  |
| VOLVO                        |           |                     |   |  |  |
|                              |           |                     |   |  |  |

## Diagnosis

Resample at the next service interval to monitor.All component wear rates are normal. There is no indication of any contamination in the oil. The condition of the oil is acceptable for the time in service.