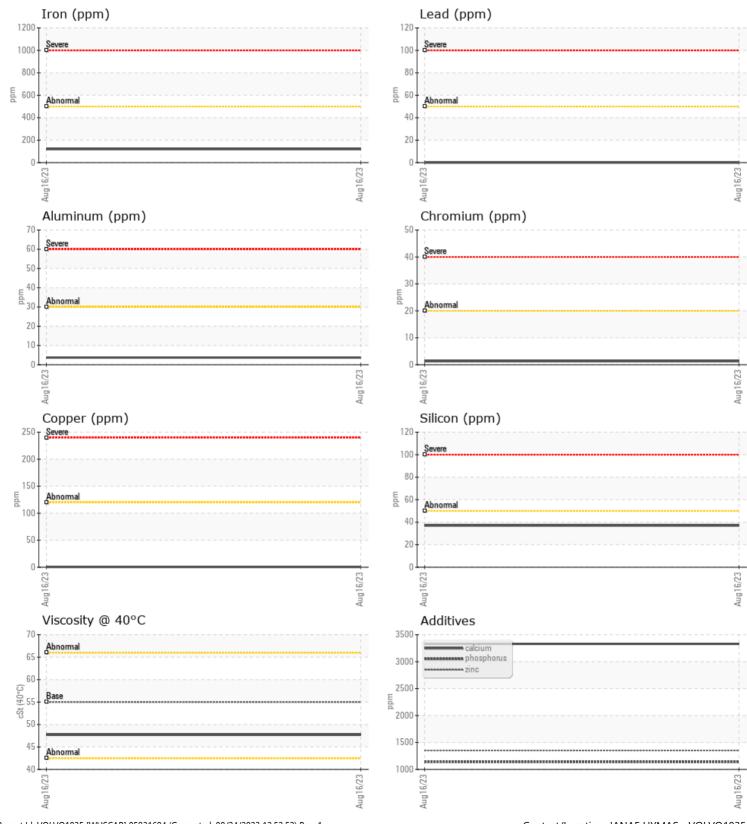

CONSTRUCTION EQUIPMENT CEDAR RIDGE DAIRY VOLVO L70H 624332 - REAR AXLE

Sample No:VCP368367Oil Type:MOBIL MOBILFLUID 424Job No:CEDAR RIDGE DAIRY

VOLVO

**ADDITIVES** 

SAMPLE INFORMATION VCP368367 Sample Number Sample Date 16 Aug 2023 Machine Hours 3702 Oil Hours 0 Oil Changed Not Changd NORMAL Sample Status **OIL CONDITION** Visc @ 40°C cSt 47.7 CONTAMINATION Silicon ppm 37 Sodium 7 ppm Potassium 13 ppm WEAR METALS Iron ppm 120 Copper ppm **||** <1 Lead ppm 0 🔲 Tin ppm 0 🔲 Aluminum ppm **4** Chromium ppm 1 Molybdenum ppm 5 Nickel ■ <1 ppm Titanium <1 ppm Silver 0 ppm Manganese 2 ppm Vanadium ppm 0

## Diagnosis

Resample at the next service interval to monitor.All component wear rates are normal. There is no indication of any contamination in the oil. The condition of the oil is acceptable for the time in service.

| Calcium    | ppm | 3330       | <br> |  |
|------------|-----|------------|------|--|
| Magnesium  | ppm | 37         | <br> |  |
| Zinc       | ppm | 1352       | <br> |  |
| Phosphorus | ppm | 1139       | <br> |  |
| Barium     | ppm | 0          | <br> |  |
| Boron      | ppm | <b>136</b> | <br> |  |