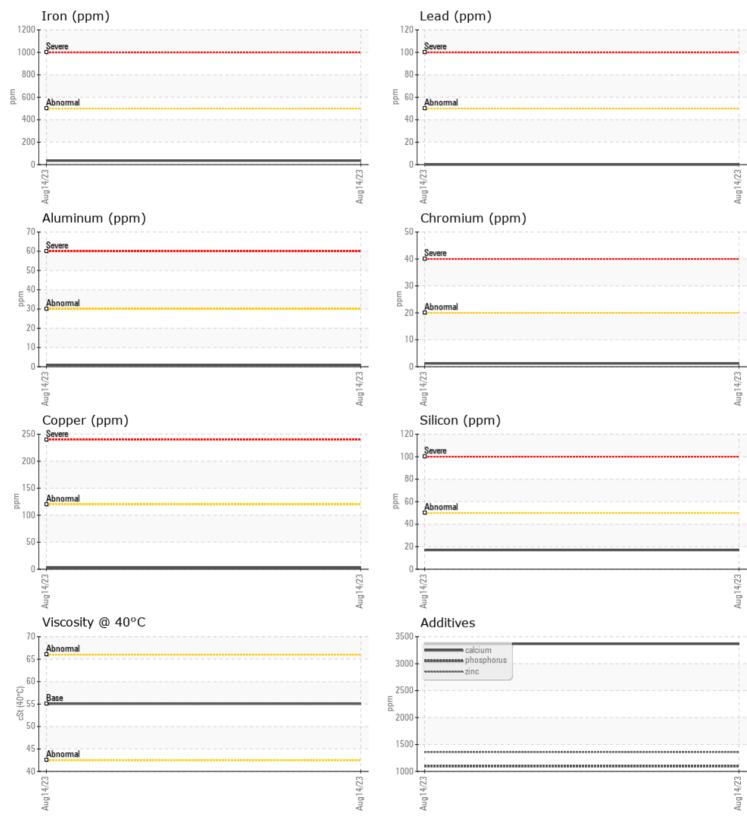

## CONSTRUCTION EQUIPMENT SKYLINE DAIRY VOLVO L70H 625197 - REAR AXLE

Sample No:VCP371224Oil Type:MOBIL MOBILFLUID 424Job No:SKYLINE DAIRY

|               | INFORMATIO    | N           |   |   |   |  |  |
|---------------|---------------|-------------|---|---|---|--|--|
|               | INFURMATIO    |             | - | - | _ |  |  |
| Sample Number |               | VCP371224   |   |   |   |  |  |
| Sample Date   |               | 14 Aug 2023 |   |   |   |  |  |
| Machine Hours |               | 985         |   |   |   |  |  |
| Oil Hours     |               | 0           |   |   |   |  |  |
| Oil Changed   |               | Changed     |   |   |   |  |  |
| Sample Status |               | NORMAL      |   |   |   |  |  |
|               |               |             |   |   |   |  |  |
|               |               |             |   |   |   |  |  |
| Visc @ 40°C   | cSt           | 55.1        |   |   |   |  |  |
|               |               | _           |   |   |   |  |  |
| VOLVO         |               |             |   |   |   |  |  |
|               | INATION       |             |   |   |   |  |  |
| Silicon       | ppm           | 17          |   |   |   |  |  |
| Sodium        | ppm           | 0           |   |   |   |  |  |
| Potassium     | ppm           | 2           |   |   |   |  |  |
|               |               |             |   |   |   |  |  |
| WEAR M        | IFTAI S       |             |   |   |   |  |  |
|               |               |             |   | _ | - |  |  |
| Iron          | ppm           | 35          |   |   |   |  |  |
| Copper        | ppm           | 2           |   |   |   |  |  |
| Lead          | ppm           | 0           |   |   |   |  |  |
| Tin           | ppm           | <b></b> <1  |   |   |   |  |  |
| Aluminum      | ppm           | <b>■</b> <1 |   |   |   |  |  |
| Chromium      | ppm           | 1           |   |   |   |  |  |
| Molybdenum    | ppm           | 2           |   |   |   |  |  |
| Nickel        | ppm           |             |   |   |   |  |  |
| Titanium      | ppm           | <1          |   |   |   |  |  |
| Silver        | ppm           | 0           |   |   |   |  |  |
| Manganese     | ppm           | 2           |   |   |   |  |  |
| Vanadium      | ppm           | 0           |   |   |   |  |  |
|               |               |             |   |   |   |  |  |
|               | ES            |             |   |   |   |  |  |
| Calcium       | ppm           | 3367        |   |   |   |  |  |
| Magnesium     | ppm           | 20          |   |   |   |  |  |
| Zinc          | ppm           | 1358        |   |   |   |  |  |
| Phosphorus    | ppm           | 1098        |   |   |   |  |  |
| Barium        | ppm           | 0           |   |   |   |  |  |
| D             | 1- 1- · · · · | - 424       |   |   |   |  |  |

## Diagnosis

Resample at the next service interval to monitor.All component wear rates are normal. There is no indication of any contamination in the oil. The condition of the oil is acceptable for the time in service.

## **CONSTRUCTION EQUIPMENT**

GRAPHS

VOLVO

Report Id: VOLVO1835 [WUSCAR] 05931695 (Generated: 08/24/2023 12:53:30) Rev: 1

Contact/Location: JANAE HYMAS - VOLVO1835