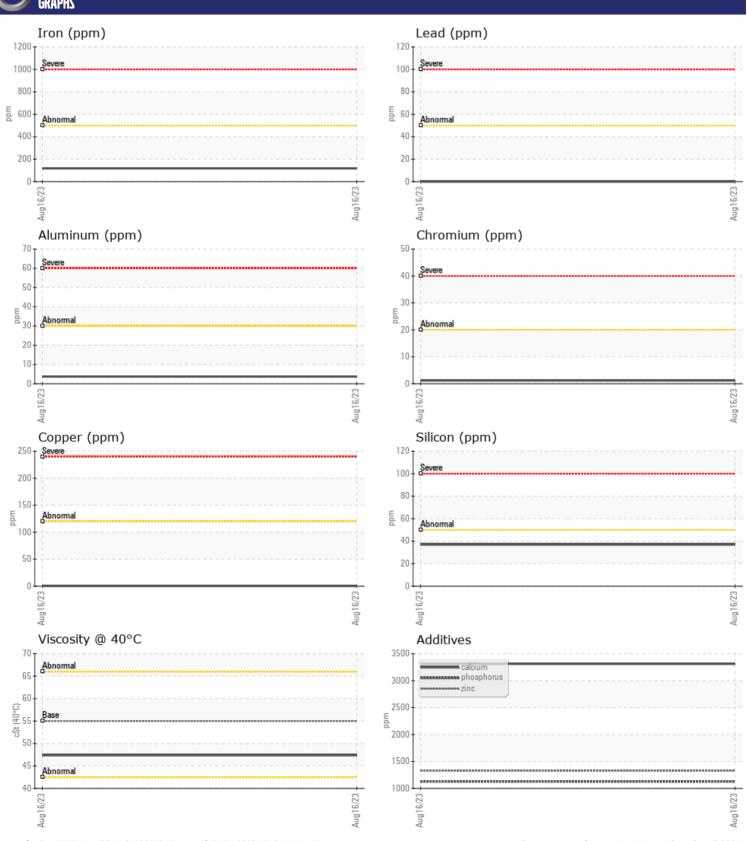

# CONSTRUCTION EQUIPMENT CEDAR RIDGE DAIRY VOLVO L70H 624332 - FRONT AXLE

Sample No: VCP368365

Oil Type: **MOBIL MOBILFLUID 424** 

Job No: CEDAR RIDGE DAIRY

| VOLVO         | INCODMATION   | NI          |      |  |
|---------------|---------------|-------------|------|--|
|               | E INFORMATION | \           |      |  |
| Sample Number |               | VCP368365   | <br> |  |
| Sample Date   |               | 16 Aug 2023 | <br> |  |
| Machine Hours |               | 3702        | <br> |  |
| Oil Hours     |               | 0           | <br> |  |
| Oil Changed   |               | Not Changd  | <br> |  |
| Sample Status |               | NORMAL      | <br> |  |
|               |               |             |      |  |
| OIL CON       | DITION        |             |      |  |
|               |               | <u>.</u>    |      |  |
| Visc @ 40°C   | cSt           | <b>47.4</b> | <br> |  |
| VOLVO         |               |             |      |  |
| CONTAN        | MINATION      |             |      |  |
| Silicon       |               | <b>37</b>   | <br> |  |
| Sodium        | ppm           | <b>8</b>    | <br> |  |
| Potassium     | ppm           | <b>■</b> 14 | <br> |  |
| Potassium     | ppm           | <b>14</b>   | <br> |  |
| VOLVO         |               |             |      |  |
| WEAR N        | METALS        |             |      |  |
| Iron          | ppm           | □118        | <br> |  |
| Copper        | ppm           | <b>-</b> <1 | <br> |  |
| Lead          | ppm           | ■0          | <br> |  |
| Tin           | ppm           | <b>0</b>    | <br> |  |
| Aluminum      | ppm           | <u> </u>    | <br> |  |
| Chromium      | ppm           | 1           | <br> |  |
| Molybdenum    | ppm           | <b>■</b> 5  | <br> |  |
| Nickel        | ppm           | <b>-</b> <1 | <br> |  |
| Titanium      | ppm           | <1          | <br> |  |
| Silver        | ppm           | 0           | <br> |  |
| Manganese     | ppm           | <b>2</b>    | <br> |  |
| Vanadium      | ppm           | 0           | <br> |  |
|               |               |             |      |  |
| VOLVO         | IFC .         |             |      |  |
| ADDITIV       | ÆZ            |             |      |  |
| Calcium       | ppm           | ■3312       | <br> |  |
| Magnesium     | ppm           | <b>36</b>   | <br> |  |
| Zinc          | ppm           | <b>1327</b> | <br> |  |
| Phosphorus    | ppm           | <b>1128</b> | <br> |  |
| Barium        | ppm           | <b>0</b>    | <br> |  |
| Boron         | ppm           | <b>134</b>  | <br> |  |
|               |               |             |      |  |

## Diagnosis

Resample at the next service interval to monitor.All component wear rates are normal. There is no indication of any contamination in the oil. The condition of the oil is acceptable for the time in service.

#### GRAPHS