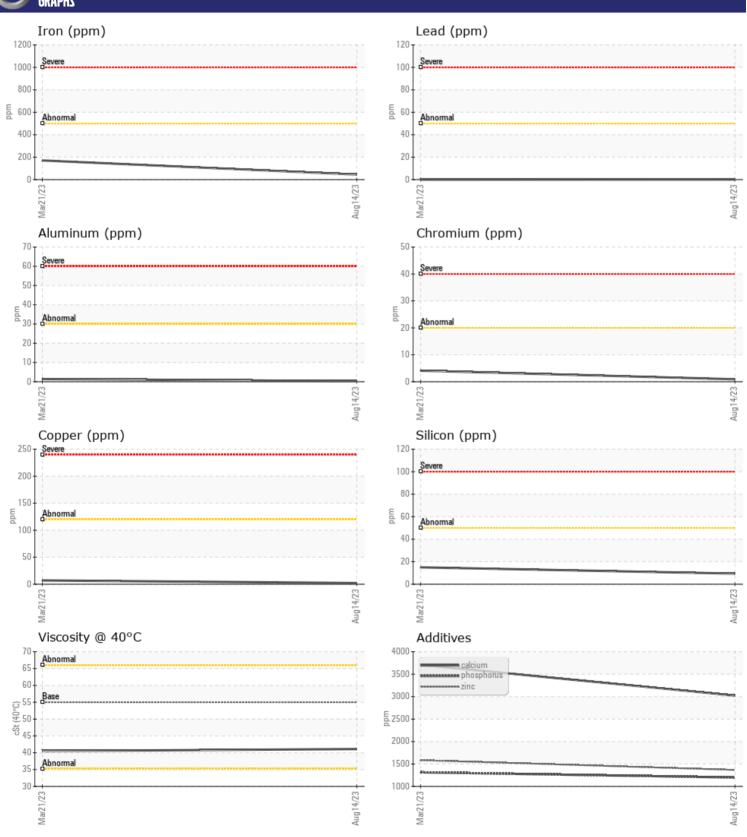

## GRAPHS

## Diagnosis

Resample at the next service interval to monitor. All component wear rates are normal. There is no indication of any contamination in the oil. The condition of the oil is acceptable for the time in service.