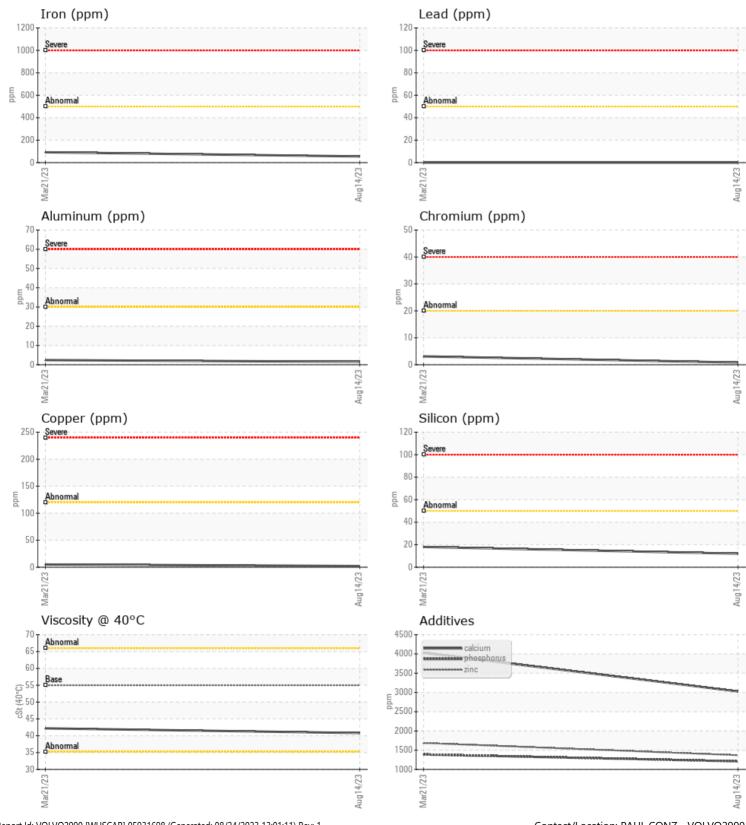

n

3026

1368

1209

26

**11** 

0

|               | e infukmatiun |              |             |      |
|---------------|---------------|--------------|-------------|------|
| Sample Number |               | VCP411899    | VCP421775   | <br> |
| Sample Date   |               | 14 Aug 2023  | 21 Mar 2023 | <br> |
| Machine Hours |               | 6368         | 4140        | <br> |
| Oil Hours     |               | 2000         | 4140        | <br> |
| Oil Changed   |               | Not Changd   | Changed     | <br> |
| Sample Status |               | NORMAL       | NORMAL      | <br> |
|               |               |              |             |      |
| OIL CON       | IDITION       |              |             |      |
| Visc @ 40°C   | cSt           | <b>40.8</b>  | 42.2        | <br> |
|               |               |              |             |      |
|               | MINATION      |              |             |      |
|               |               |              |             |      |
| Silicon       | ppm           | <b>1</b> 2   | 18          | <br> |
| Sodium        | ppm           | 0            | 10          | <br> |
| Potassium     | ppm           | 2            | 2           | <br> |
| VOLVO         |               |              |             |      |
| WEAR I        | METALS        |              |             |      |
| Iron          | ppm           | 55           | 92          | <br> |
| Copper        | ppm           | 2            | 5           | <br> |
| Lead          | ppm           | 0            | 0           | <br> |
| Tin           | ppm           | 0            | 0           | <br> |
| Aluminum      | ppm           | 2            | 2           | <br> |
| Chromium      | ppm           | <b></b> <1   | 3           | <br> |
| Molybdenum    | ppm           | ∎1           | 5           | <br> |
| Nickel        | ppm           | <b>  </b> <1 | <b></b> <1  | <br> |
| Titanium      | ppm           | <1           | <1          | <br> |
| Silver        | ppm           | 0            | <1          | <br> |
| Manganese     | ppm           | ∎1           | 6           | <br> |
|               |               |              |             |      |

### Diagnosis

Resample at the next service interval to monitor.All component wear rates are normal. There is no indication of any contamination in the oil. The condition of the oil is acceptable for the time in service.