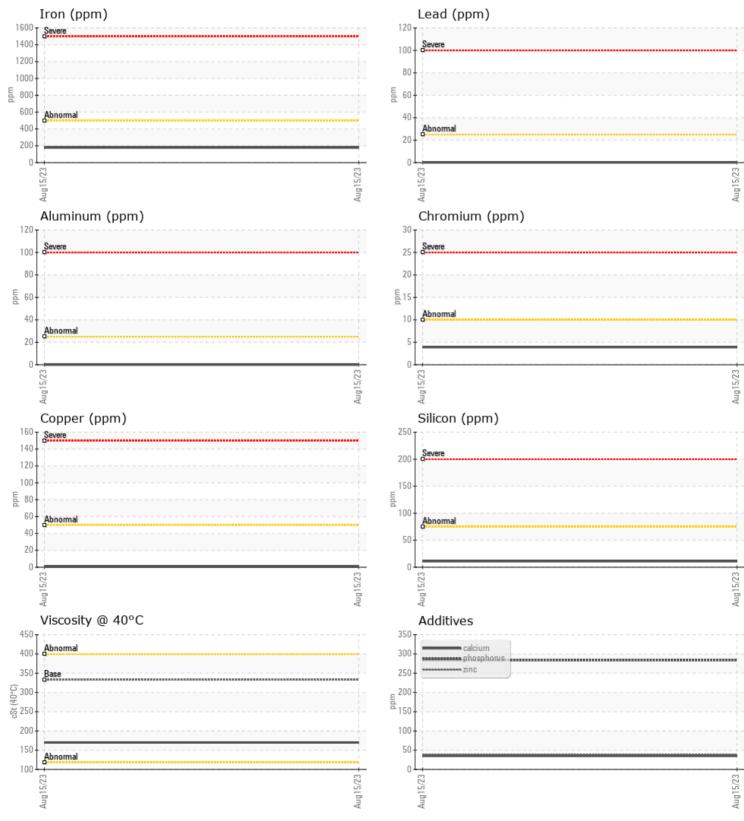

Calcium

Zinc

Barium

Boron

Magnesium

Phosphorus

VOLVO PREMIUM GEAR OIL 85W-140 GL-5 ): 594282 DIPRO

| SAMPLE INFORMATION |          |              |  |  |  |  |
|--------------------|----------|--------------|--|--|--|--|
| Sample Number      |          | VCP411902    |  |  |  |  |
| Sample Date        |          | 15 Aug 2023  |  |  |  |  |
| Machine Hours      |          | 1956         |  |  |  |  |
| Oil Hours          |          | 1956         |  |  |  |  |
| Oil Changed        |          | Changed      |  |  |  |  |
| Sample Status      |          | NORMAL       |  |  |  |  |
|                    |          |              |  |  |  |  |
| OIL CON            | IDITION  |              |  |  |  |  |
| Visc @ 40°C        | cSt      | 170          |  |  |  |  |
| CONTAI             | MINATION |              |  |  |  |  |
| Silicon            | ppm      | <b>11</b>    |  |  |  |  |
| Sodium             | ppm      | <b>  </b> <1 |  |  |  |  |
| Potassium          | ppm      | 3            |  |  |  |  |
| WEAR I             | METALS   |              |  |  |  |  |
| Iron               | ppm      | <b>178</b>   |  |  |  |  |
| Copper             | ppm      | <b>□</b> <1  |  |  |  |  |
| Lead               | ppm      | <b></b> <1   |  |  |  |  |
| Tin                | ppm      | 0            |  |  |  |  |
| Aluminum           | ppm      | 0            |  |  |  |  |
| Chromium           | ppm      | <b>4</b>     |  |  |  |  |
| Molybdenum         | ppm      | <b>  </b> <1 |  |  |  |  |