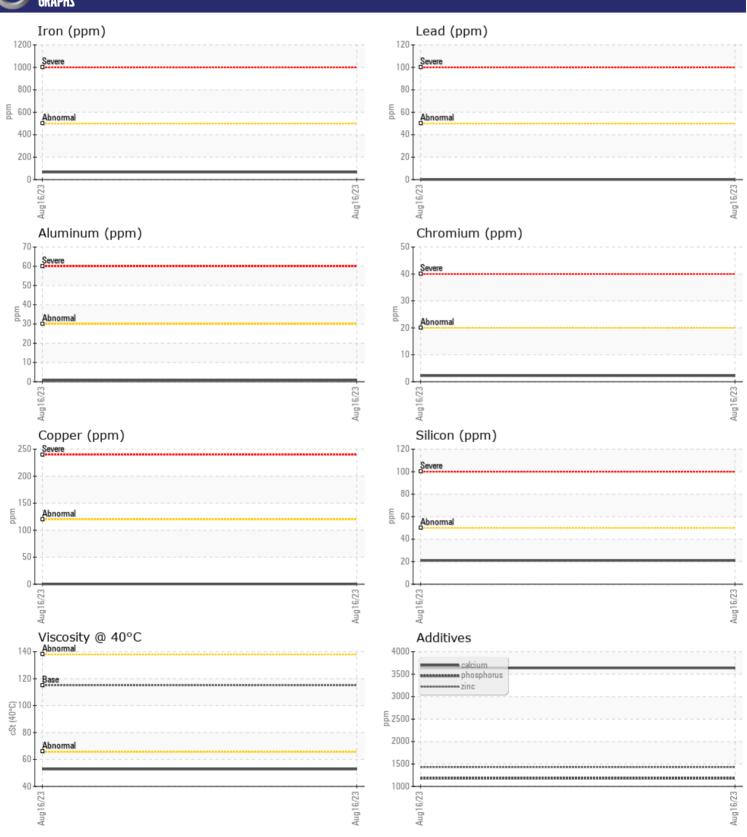

# CONSTRUCTION EQUIPMENT X47397 VOLVO L110H 632462 - REAR AXLE

Sample No: VCP415862

Oil Type: DIESEL ENGINE OIL SAE 15W40

**Job No:** X47397

| ZAMPLE        | E INFORMATIO   | N             |      |  |
|---------------|----------------|---------------|------|--|
|               | - IINI ORMATIO |               | <br> |  |
| Sample Number |                | VCP415862     | <br> |  |
| Sample Date   |                | 16 Aug 2023   | <br> |  |
| Machine Hours |                | 1010          | <br> |  |
| Oil Hours     |                | 0             | <br> |  |
| Oil Changed   |                | N/A           | <br> |  |
| Sample Status |                | NORMAL        | <br> |  |
| VOLVO         |                |               |      |  |
| OIL CON       | DITION         |               |      |  |
| Visc @ 40°C   | cSt            | 52.8          | <br> |  |
|               |                |               |      |  |
| VOLVO         | AINTA TION     |               | <br> |  |
|               | MOITANIN       |               |      |  |
| Silicon       | ppm            | ■21           | <br> |  |
| Sodium        | ppm            | ■0            | <br> |  |
| Potassium     | ppm            | <b>1</b>      | <br> |  |
|               |                |               |      |  |
| VOLVO         | AFTALC         |               |      |  |
| WEAR N        | AE I ALS       |               |      |  |
| Iron          | ppm            | <b>66</b>     | <br> |  |
| Copper        | ppm            | <b>■</b> <1   | <br> |  |
| Lead          | ppm            | ■0            | <br> |  |
| Tin           | ppm            | <b>■</b> 0    | <br> |  |
| Aluminum      | ppm            | <b>■&lt;1</b> | <br> |  |
| Chromium      | ppm            | <b>2</b>      | <br> |  |
| Molybdenum    | ppm            | <b>4</b>      | <br> |  |
| Nickel        | ppm            | <b>-&lt;1</b> | <br> |  |
| Titanium      | ppm            | <b>■&lt;1</b> | <br> |  |
| Silver        | ppm            | 0             | <br> |  |
| Manganese     | ppm            | <b>5</b>      | <br> |  |
| Vanadium      | ppm            | 0             | <br> |  |
|               |                |               |      |  |
| VOLVO         | IFC            |               |      |  |
| ADDITIV       | /E2            |               |      |  |
| Calcium       | ppm            | ■3637         | <br> |  |
| Magnesium     | ppm            | <b>15</b>     | <br> |  |
| Zinc          | ppm            | <b>1428</b>   | <br> |  |
| Phosphorus    | ppm            | <b>1180</b>   | <br> |  |
| Barium        | ppm            | <b>0</b>      | <br> |  |
| Boron         | ppm            | <b>141</b>    | <br> |  |
|               |                |               |      |  |

### Diagnosis

Resample at the next service interval to monitor. All component wear rates are normal. There is no indication of any contamination in the oil. The condition of the oil is acceptable for the time in service.