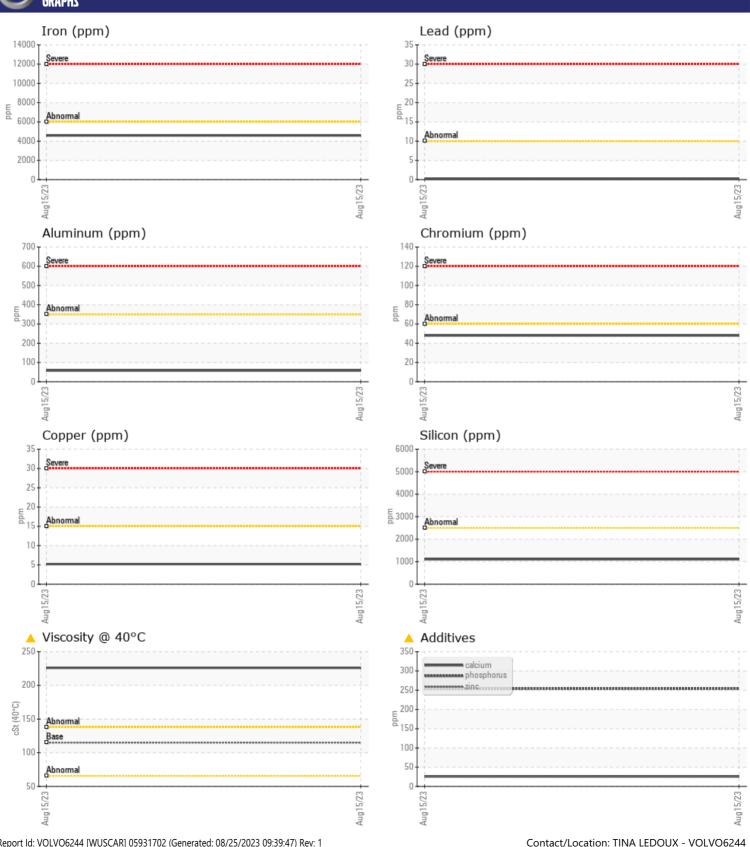

## **CONSTRUCTION EQUIPMENT**

X47317 VOLVO EC220 314774 - FRONT RIGHT FINAL DRIVE

Sample No: VCP418708

Oil Type: DIESEL ENGINE OIL SAE 15W40

**Job No:** X47317

| VOLVO              |     |              |  |  |  |
|--------------------|-----|--------------|--|--|--|
| SAMPLE INFORMATION |     |              |  |  |  |
| Sample Number      | -   | VCP418708    |  |  |  |
| Sample Date        |     | 15 Aug 2023  |  |  |  |
| Machine Hours      |     | 944          |  |  |  |
| Oil Hours          |     | 0            |  |  |  |
| Oil Changed        |     | N/A          |  |  |  |
| Sample Status      |     | ATTENTION    |  |  |  |
|                    |     |              |  |  |  |
| OIL CONDITION      |     |              |  |  |  |
| Visc @ 40°C        | cSt | <b>A</b> 226 |  |  |  |
| VOLVO              |     |              |  |  |  |
| CONTAMINATION      |     |              |  |  |  |
| Silicon            | ppm | <b>1107</b>  |  |  |  |
| Sodium             | ppm | <b>2</b>     |  |  |  |
| Potassium          | ppm | <b>14</b>    |  |  |  |
|                    |     |              |  |  |  |
| WEAR METALS        |     |              |  |  |  |
| Iron               | ppm | <b>4580</b>  |  |  |  |
| Copper             | ppm | ■ 5          |  |  |  |
| Lead               | ppm | <b>■</b> <1  |  |  |  |
| Tin                | ppm | <b>■</b> 0   |  |  |  |
| Aluminum           | ppm | <b>■</b> 58  |  |  |  |
| Chromium           | ppm | <b>48</b>    |  |  |  |
| Molybdenum         | ppm | <b>6</b>     |  |  |  |
| Nickel             | ppm | <b>11</b>    |  |  |  |
| Titanium           | ppm | <b>13</b>    |  |  |  |
| Silver             | ppm | 0            |  |  |  |
| Manganese          | ppm | <u>▲</u> 52  |  |  |  |
| Vanadium           | ppm | <1           |  |  |  |
| VOLVO              |     |              |  |  |  |
| ADDITIVES          |     |              |  |  |  |
| Calcium            | ppm | <u>^</u> 26  |  |  |  |
| Magnesium          | ppm | <u>^</u> 4   |  |  |  |
| Zinc               | ppm | <u>^</u> 25  |  |  |  |
| Phosphorus         | ppm | <u>^</u> 254 |  |  |  |
| Barium             | ppm | ■0           |  |  |  |
| Boron              | ppm | <b>■</b> 2   |  |  |  |

## Diagnosis

No corrective action is recommended at this time. Resample at the next service interval to monitor.All component wear rates are normal. There is no indication of any contamination in the oil. The oil viscosity is higher than normal. Additive levels indicate the addition of a different brand, or type of oil. Confirm oil type.