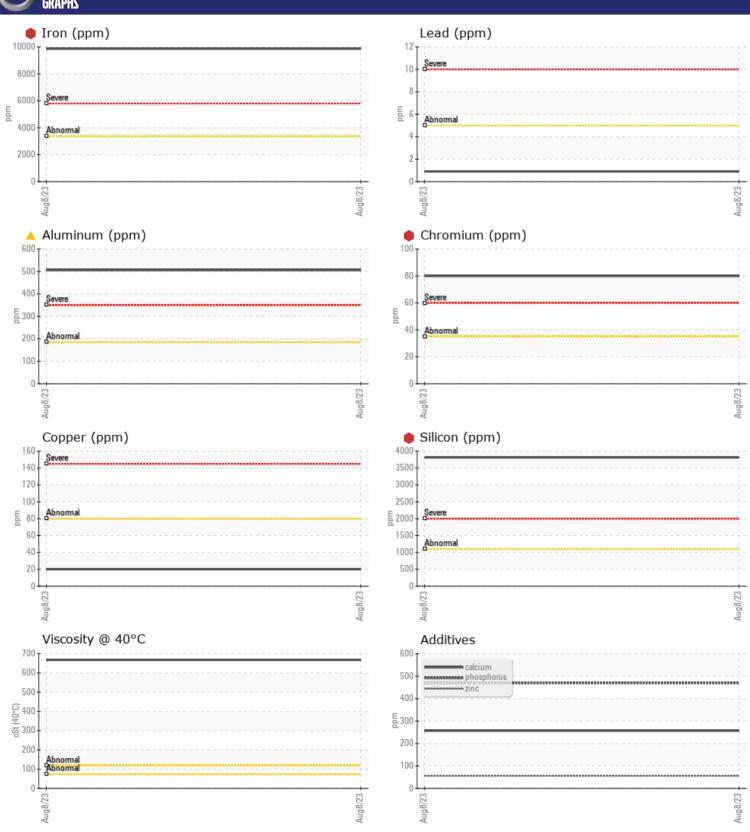

## CONSTRUCTION EQUIPMENT VOLVO EC480EL 3 10945 - REAR LEFT FINAL DRIVE

Sample No: VCP422273
Oil Type: NOT GIVEN

Job No:

| VOLVO         | LINEODMATION | 1             |      |  |
|---------------|--------------|---------------|------|--|
|               | INFORMATION  | \             |      |  |
| Sample Number |              | VCP422273     | <br> |  |
| Sample Date   |              | 08 Aug 2023   | <br> |  |
| Machine Hours |              | 6796          | <br> |  |
| Oil Hours     |              | 0             | <br> |  |
| Oil Changed   |              | Not Changd    | <br> |  |
| Sample Status |              | SEVERE        | <br> |  |
|               |              |               |      |  |
| OIL CON       | NITION       |               |      |  |
|               |              |               |      |  |
| Visc @ 40°C   | cSt          | <b>668</b>    | <br> |  |
| VOLVO         |              |               |      |  |
| CONTAN        | INATION      |               |      |  |
| Silicon       | ppm          | <b>3815</b>   | <br> |  |
| Sodium        | ppm          | <b>■10</b>    | <br> |  |
| Potassium     | ppm          | <b>■ 124</b>  | <br> |  |
| Totassium     | ррш          | 124           |      |  |
| VOLVO         |              |               |      |  |
| WEAR M        | 1ETALS       |               |      |  |
| Iron          | ppm          | 9865          | <br> |  |
| Copper        | ppm          | ■20           | <br> |  |
| Lead          | ppm          | <b>-&lt;1</b> | <br> |  |
| Tin           | ppm          | <b>■</b> 0    | <br> |  |
| Aluminum      | ppm          | <b>△</b> 506  | <br> |  |
| Chromium      | ppm          | ● 80          | <br> |  |
| Molybdenum    | ppm          | 11            | <br> |  |
| Nickel        | ppm          | <u></u> ▲ 13  | <br> |  |
| Titanium      | ppm          | <b>73</b>     | <br> |  |
| Silver        | ppm          | 0             | <br> |  |
| Manganese     | ppm          | 67            | <br> |  |
| Vanadium      | ppm          | 2             | <br> |  |
|               |              |               |      |  |
| ADDITIV       | IEC          |               |      |  |
| _             |              |               |      |  |
| Calcium       | ppm          | 257           | <br> |  |
| Magnesium     | ppm          | 56            | <br> |  |
| Zinc          | ppm          | 56            | <br> |  |
| Phosphorus    | ppm          | 470           | <br> |  |
| Barium        | ppm          | 0             | <br> |  |
| Boron         | ppm          | 55            | <br> |  |

### Diagnosis

F:

We advise that you check all areas where dirt can enter the system. We recommend that you drain the oil from the component if this has not already been done. We advise that you inspect for the source(s) of wear. We recommend an early resample to monitor this condition. Please specify the brand, type, and viscosity of the oil on your next sample. Gear wear is indicated. Elemental levels of silicon (Si) and aluminum (Al) indicate alumina-silicate (coarse dirt) ingress. The oil is no longer serviceable due to the presence of contaminants.