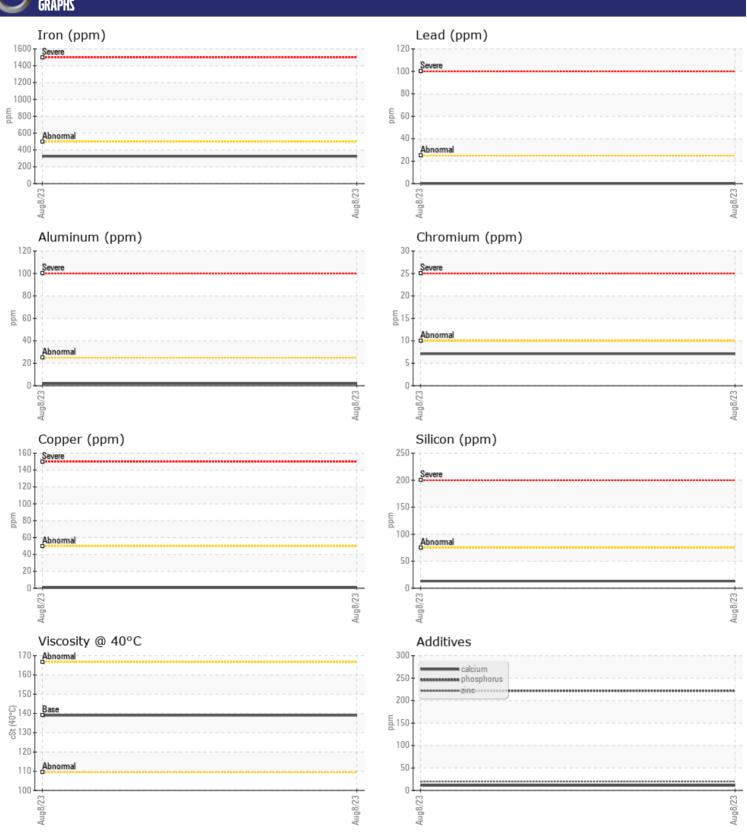

## **CONSTRUCTION EQUIPMENT**

19383 HERC VOLVO EC140EL 315183 - REAR RIGHT FINAL DRIVE

Sample No: VCP407741

Oil Type: VOLVO PREMIUM GEAR OIL 80W-90 GL-5

**Job No:** 19383 HERC

| VOLVO              |         |               |  |  |  |
|--------------------|---------|---------------|--|--|--|
| SAMPLE INFORMATION |         |               |  |  |  |
| Sample Number      | -       | VCP407741     |  |  |  |
| Sample Date        |         | 08 Aug 2023   |  |  |  |
| Machine Hours      |         | 516           |  |  |  |
| Oil Hours          |         | 516           |  |  |  |
| Oil Changed        |         | Changed       |  |  |  |
| Sample Status      |         | ABNORMAL      |  |  |  |
|                    |         |               |  |  |  |
| OIL CONDITION      |         |               |  |  |  |
| Visc @ 40°C        | cSt     | ■139          |  |  |  |
| CONTAMINATION      |         |               |  |  |  |
| Silicon            | ppm     | <b>1</b> 3    |  |  |  |
| Sodium             | ppm     | <b>0</b>      |  |  |  |
| Potassium          | ppm     | <b>■</b> 2    |  |  |  |
|                    |         |               |  |  |  |
| WEAR METALS        |         |               |  |  |  |
| Iron               | ppm     | ■324          |  |  |  |
| Copper             | ppm     | <b>■&lt;1</b> |  |  |  |
| Lead               | ppm     | <b>■</b> 0    |  |  |  |
| Tin                | ppm     | <u>^</u> 21   |  |  |  |
| Aluminum           | ppm     | ■2            |  |  |  |
| Chromium           | ppm     | <b>■7</b>     |  |  |  |
| Molybdenum         | ppm     | <b>■&lt;1</b> |  |  |  |
| Nickel             | ppm     | <b>■&lt;1</b> |  |  |  |
| Titanium           | ppm     | <1            |  |  |  |
| Silver             | ppm     | 0             |  |  |  |
| Manganese          | ppm     | <b>■</b> 7    |  |  |  |
| Vanadium           | ppm     | 0             |  |  |  |
| ADDITIV            | <b></b> |               |  |  |  |
|                    |         |               |  |  |  |
| Calcium            | ppm     | <b>11</b>     |  |  |  |
| Magnesium          | ppm     | <b>□</b> <1   |  |  |  |
| Zinc               | ppm     | <b>20</b>     |  |  |  |
| Phosphorus         | ppm     | <b>222</b>    |  |  |  |
| Barium             | ppm     | ■4            |  |  |  |
| Boron              | ppm     | <b>■</b> 0    |  |  |  |

## Diagnosis

The oil change at the time of sampling has been noted. No corrective action is recommended at this time. Resample at the next service interval to monitor. The tin level is abnormal. All other metal levels are typical for a new component breaking in. There is no indication of any contamination in the oil. The condition of the oil is acceptable for the time in service.