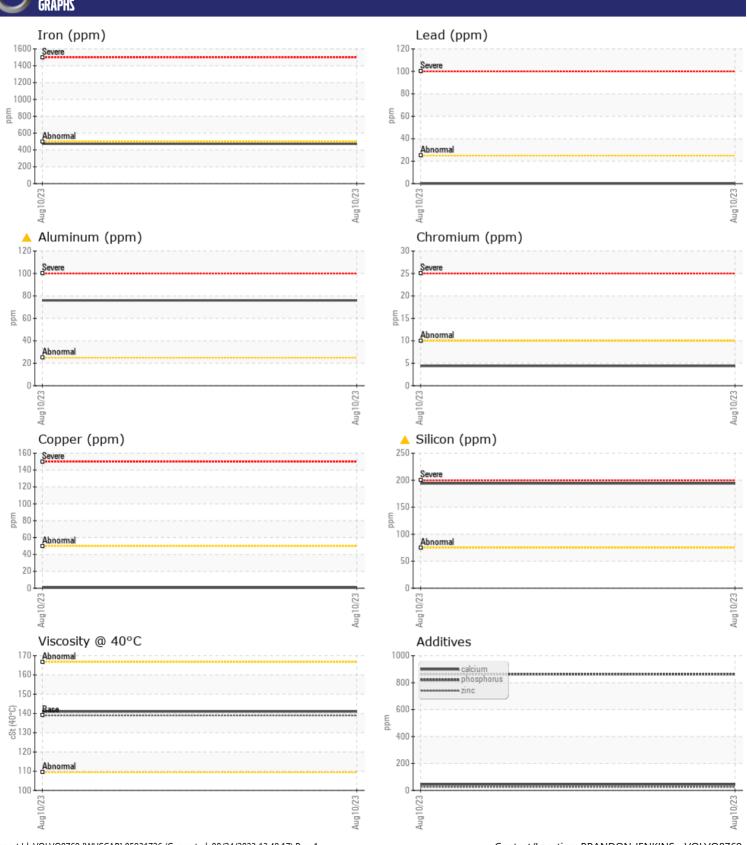

## **CONSTRUCTION EQUIPMENT**

19374 VORTEX VOLVO EC200EL 314626 - REAR RIGHT FINAL DR

Sample No: VCP408432

Oil Type: VOLVO PREMIUM GEAR OIL 80W-90 GL-5

**Job No:** 19374 VORTEX

| VOLVO CAMDIF         | INFORMATIO  | V                |  |  |  |
|----------------------|-------------|------------------|--|--|--|
|                      | INFUNITATIO |                  |  |  |  |
| Sample Number        |             | VCP408432        |  |  |  |
| Sample Date          |             | 10 Aug 2023      |  |  |  |
| Machine Hours        |             | 1473             |  |  |  |
| Oil Hours            |             | 0                |  |  |  |
| Oil Changed          |             | Changed          |  |  |  |
| Sample Status        |             | ABNORMAL         |  |  |  |
|                      |             |                  |  |  |  |
| OIL CONDITION        |             |                  |  |  |  |
| Visc @ 40°C          | cSt         | <b>141</b>       |  |  |  |
|                      | CSt         |                  |  |  |  |
| VOLVO                |             |                  |  |  |  |
| CONTAM               | IINATION    |                  |  |  |  |
| Silicon              | ppm         | <u></u> 194      |  |  |  |
| Sodium               | ppm         | <b>6</b>         |  |  |  |
| Potassium            | ppm         | <b>14</b>        |  |  |  |
|                      |             |                  |  |  |  |
| WEAR M               | ETAI C      |                  |  |  |  |
|                      | IC I WF7    |                  |  |  |  |
| Iron                 | ppm         | <b>473</b>       |  |  |  |
| Copper               | ppm         | <b>■</b> <1      |  |  |  |
| Lead                 | ppm         | ■0               |  |  |  |
| Tin                  | ppm         | <b>■</b> 0       |  |  |  |
| Aluminum             | ppm         | <u>^</u> 76      |  |  |  |
| Chromium             | ppm         | <b>■</b> 4       |  |  |  |
| Molybdenum           | ppm         | ■2               |  |  |  |
| Nickel               | ppm         | <b>4</b>         |  |  |  |
| Titanium             | ppm         | 5                |  |  |  |
| Silver               | ppm         | 0                |  |  |  |
| Manganese            | ppm         | <b>■</b> 6       |  |  |  |
| Vanadium             | ppm         | 0                |  |  |  |
|                      |             |                  |  |  |  |
| ADDITIV              | ES          |                  |  |  |  |
| Calcium              | ppm         | <b>□</b> 44      |  |  |  |
| Magnesium            | ppm         | <b>13</b>        |  |  |  |
| Zinc                 |             | <b>■</b> 26      |  |  |  |
|                      | ppm         | ■ 26<br>■ 863    |  |  |  |
| Phosphorus<br>Barium | ppm         | _                |  |  |  |
| Boron                | ppm         | <b>■2</b><br>■86 |  |  |  |
| DUIUII               | ppm         | ■ 80             |  |  |  |

## Diagnosis

We advise that you check all areas where dirt can enter the system. The oil change at the time of sampling has been noted. Resample at the next service interval to monitor.All component wear rates are normal. Elemental levels of silicon (Si) and aluminum (Al) indicate aluminasilicate (coarse dirt) ingress. The condition of the oil is acceptable for the time in service.