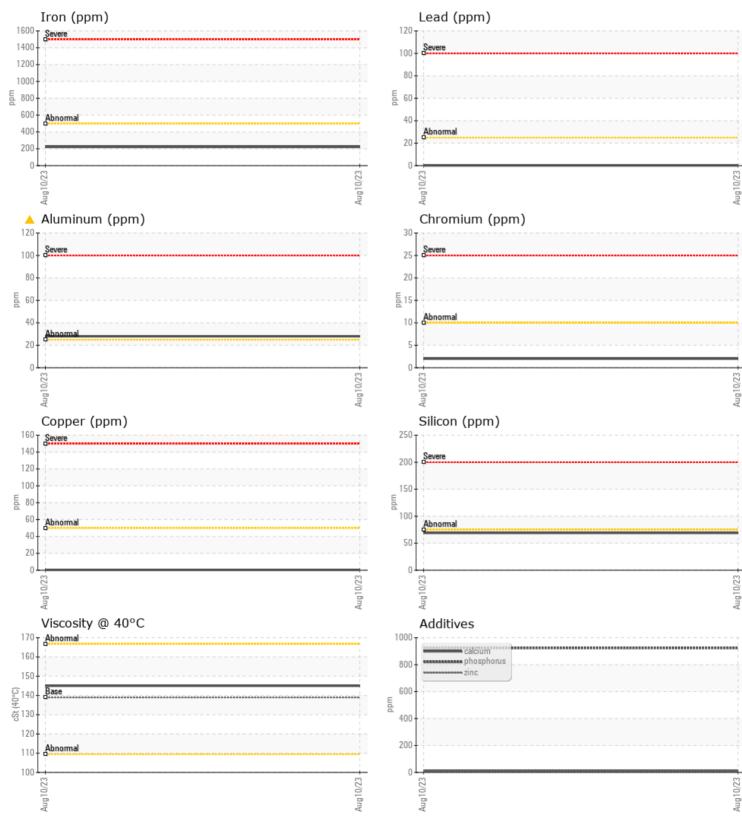

## SAMPLE INFORMATION

VOLVO

| Sample Number | -        | VCP415641   |          | <br>     |
|---------------|----------|-------------|----------|----------|
| Sample Date   |          | 10 Aug 2023 |          | <br>     |
| Machine Hours |          | 1473        |          | <br>     |
| Oil Hours     |          | 0           |          | <br>     |
| Oil Changed   |          | Changed     |          | <br>     |
| Sample Status |          | ABNORMAL    |          | <br>     |
|               |          |             |          |          |
| OIL CON       | IDITION  |             |          |          |
| Visc @ 40°C   | cSt      | 145         |          | <br>     |
|               |          |             |          |          |
|               | MINATION |             |          |          |
|               |          | = (0        | <u>.</u> | <u>.</u> |
| Silicon       | ppm      | 69          |          | <br>     |
| Sodium        | ppm      | 0           |          | <br>     |
| Potassium     | ppm      | 6           |          | <br>     |
| VOLVO         |          |             |          |          |
| WEAR I        | METALS   |             |          |          |
| Iron          | ppm      | 222         |          | <br>     |
| Copper        | ppm      | <b>□</b> <1 |          | <br>     |
| Lead          | ppm      | <b></b> <1  |          | <br>     |
| Tin           | ppm      | 0           |          | <br>     |
| Aluminum      | ppm      | <u> </u>    |          | <br>     |
| Chromium      | ppm      | 2           |          | <br>     |
| Molybdenum    | ppm      | <b>1</b>    |          | <br>     |
| Nickel        | ppm      | <b>1</b>    |          | <br>     |
| Titanium      | ppm      | 2           |          | <br>     |
| Silver        | ppm      | 0           |          | <br>     |
| Manganese     | ppm      | 3           |          | <br>     |
| Vanadium      | ppm      | 0           |          | <br>     |
|               |          |             |          |          |
| ADDITI        | VES      |             |          |          |
| Calcium       | ppm      | <b>1</b> 0  |          | <br>     |
| Magnesium     | ppm      | 7           |          | <br>     |
| Zinc          | ppm      | <b>1</b> 4  |          | <br>     |
| Phosphorus    | ppm      | 924         |          | <br>     |
| Barium        | ppm      | 2           |          | <br>     |
|               |          |             |          |          |

### Diagnosis

Resample at the next service interval to monitor.Aluminum ppm levels are abnormal. All component wear rates are normal. There is no indication of any contamination in the oil. The condition of the oil is acceptable for the time in service.