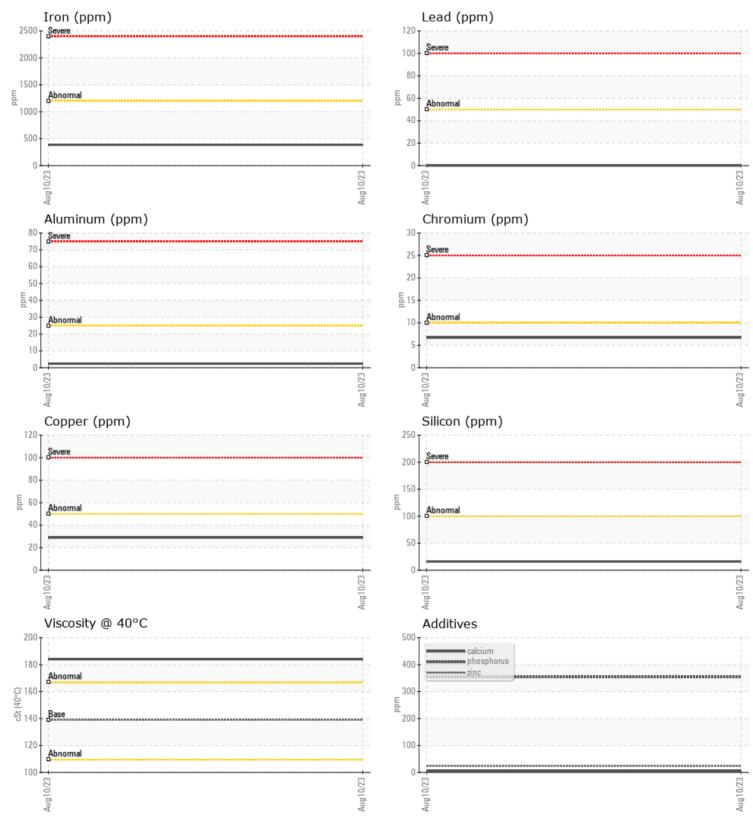

## SAMPLE INFORMATION

VOLVO

| Sample Number | -        | VCP415588   | <br> |  |
|---------------|----------|-------------|------|--|
| Sample Date   |          | 10 Aug 2023 | <br> |  |
| Machine Hours |          | 1473        | <br> |  |
| Oil Hours     |          | 1473        | <br> |  |
| Oil Changed   |          | Not Changd  | <br> |  |
| Sample Status |          | ABNORMAL    | <br> |  |
|               |          |             |      |  |
| OIL CON       | DITION   |             |      |  |
| Visc @ 40°C   | cSt      | 184         | <br> |  |
|               |          |             |      |  |
| CONTAM        | MINATION |             |      |  |
| Silicon       | ppm      | 16          | <br> |  |
| Sodium        | ppm      | 0           | <br> |  |
| Potassium     | ppm      | 4           | <br> |  |
|               |          |             |      |  |
| WEAR N        | METALS   |             |      |  |
| Iron          | ppm      | 387         | <br> |  |
| Copper        | ppm      | 29          | <br> |  |
| Lead          | ppm      | 0           | <br> |  |
| Tin           | ppm      | 0           | <br> |  |
| Aluminum      | ppm      | 2           | <br> |  |
| Chromium      | ppm      | 7           | <br> |  |
| Molybdenum    | ppm      | <b></b> <1  | <br> |  |
| Nickel        | ppm      | <b></b> <1  | <br> |  |
| Titanium      | ppm      | <1          | <br> |  |
| Silver        | ppm      | 0           | <br> |  |
| Manganese     | ppm      | 7           | <br> |  |
| Vanadium      | ppm      | 0           | <br> |  |
|               |          |             |      |  |
| ADDITIV       | /ES      |             | <br> |  |
| Calcium       | ppm      | 4           | <br> |  |
| Magnesium     | ppm      | <b>1</b>    | <br> |  |
|               |          |             |      |  |
| Zinc          | ppm      | 24          | <br> |  |