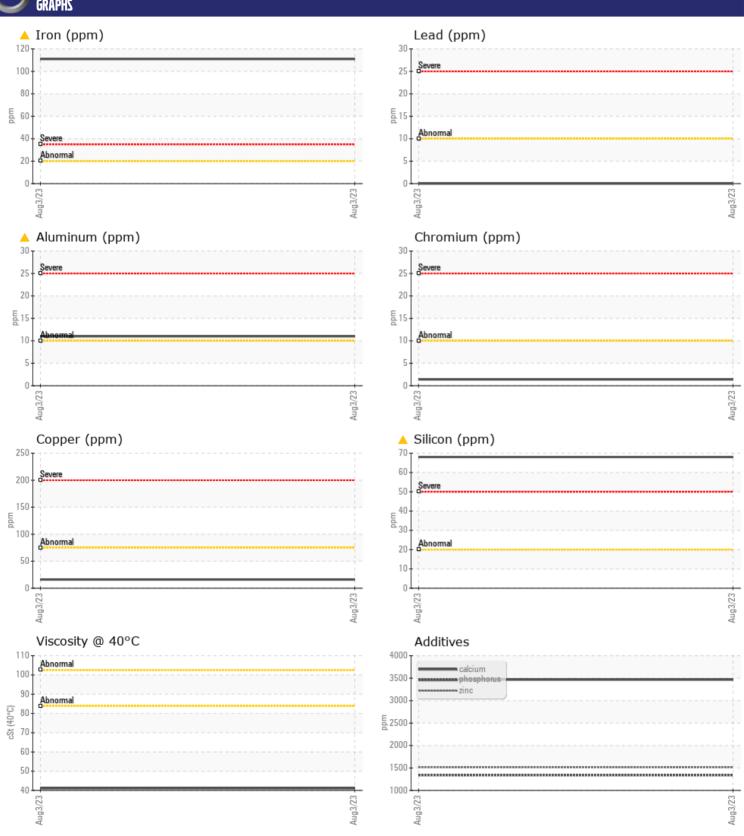

## CONSTRUCTION EQUIPMENT 19312 VOLVO A45G 353454 - WET DISC BRAKE

Sample No: VCP416873
Oil Type: NOT GIVEN

**Job No:** 19312

| VOLVO CAMDIE  | E INFORMATION    |              |      |  |
|---------------|------------------|--------------|------|--|
|               | - IINI UMPIA HUP |              |      |  |
| Sample Number |                  | VCP416873    | <br> |  |
| Sample Date   |                  | 03 Aug 2023  | <br> |  |
| Machine Hours |                  | 2143         | <br> |  |
| Oil Hours     |                  | 0            | <br> |  |
| Oil Changed   |                  | Not Changd   | <br> |  |
| Sample Status |                  | ABNORMAL     | <br> |  |
|               |                  |              |      |  |
| OIL CON       | DITION           |              |      |  |
| Visc @ 40°C   | cSt              | <b>41.1</b>  | <br> |  |
| V13C @ 40 C   | CSt              |              |      |  |
| VOLVO         |                  |              |      |  |
| CONTAN        | MINATION         |              |      |  |
| Silicon       | ppm              | <b>△</b> 68  | <br> |  |
| Sodium        | ppm              | <b>5</b>     | <br> |  |
| Potassium     | ppm              | <b>5</b>     | <br> |  |
|               | 1-1-             |              |      |  |
| VOLVO         |                  |              |      |  |
| WEAR N        | METALS           |              |      |  |
| Iron          | ppm              | <u>▲</u> 111 | <br> |  |
| Copper        | ppm              | <b>16</b>    | <br> |  |
| Lead          | ppm              | <b>0</b>     | <br> |  |
| Tin           | ppm              | <b>■</b> 0   | <br> |  |
| Aluminum      | ppm              | <u> </u>     | <br> |  |
| Chromium      | ppm              | <b>1</b>     | <br> |  |
| Molybdenum    | ppm              | <1           | <br> |  |
| Nickel        | ppm              | <b>7</b>     | <br> |  |
| Titanium      | ppm              | <1           | <br> |  |
| Silver        | ppm              | 0            | <br> |  |
| Manganese     | ppm              | 1            | <br> |  |
| Vanadium      | ppm              | 0            | <br> |  |
|               | PPIII            |              |      |  |
| VOLVO         |                  |              |      |  |
| ADDITIN       | <b>JES</b>       |              |      |  |
| Calcium       | ppm              | 3467         | <br> |  |
| Magnesium     | ppm              | 7            | <br> |  |
| Zinc          | ppm              | 1516         | <br> |  |
| Phosphorus    | ppm              | 1341         | <br> |  |
| Barium        | ppm              | 0            | <br> |  |
| Boron         | ppm              | 136          | <br> |  |
|               |                  |              |      |  |

## Diagnosis

We advise that you check all areas where dirt can enter the system. Resample at the next service interval to monitor. The iron level is abnormal. Elemental levels of silicon (Si) and aluminum (Al) indicate aluminasilicate (coarse dirt) ingress. The condition of the oil is acceptable for the time in service.