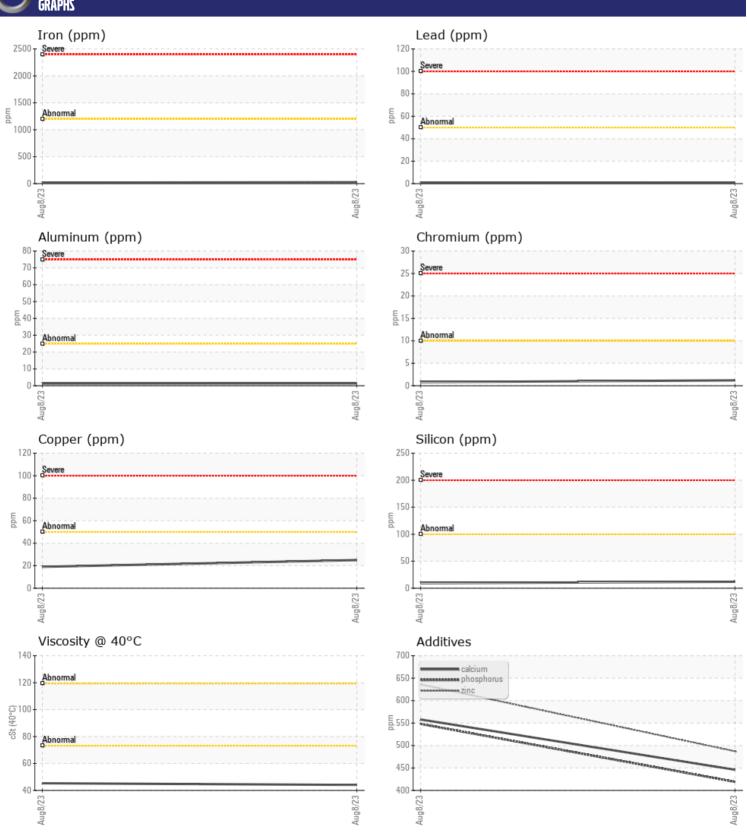

## CONSTRUCTION EQUIPMENT VOLVO EC480EL 310945 - SWING DRIVE

Sample No: VCP421642
Oil Type: NOT GIVEN

Job No:

| VOLVO         | E INFORMATION |             |             |       |
|---------------|---------------|-------------|-------------|-------|
|               | INFURMATION   |             |             |       |
| Sample Number |               | VCP421642   | VCP421656   | <br>  |
| Sample Date   |               | 08 Aug 2023 | 08 Aug 2023 | <br>  |
| Machine Hours |               | 6796        | 6796        | <br>  |
| Oil Hours     |               | 0           | 0           | <br>  |
| Oil Changed   |               | Not Changd  | Not Changd  | <br>  |
| Sample Status |               | NORMAL      | NORMAL      | <br>  |
|               |               |             |             |       |
| OIL CON       | DITION        |             |             |       |
|               |               |             |             |       |
| Visc @ 40°C   | cSt           | <b>44.1</b> | <b>45.3</b> | <br>  |
|               |               |             |             |       |
| CUNTAN        | MINATION      |             |             |       |
| _             |               |             | <b>=</b> 13 |       |
| Silicon       | ppm           | <b>9</b>    | 12          | <br>  |
| Sodium        | ppm           | <b>0</b>    | <b>-</b> <1 | <br>  |
| Potassium     | ppm           | ■2          | <b>1</b>    | <br>  |
| VOLVO         |               |             |             |       |
| WEAR N        | METALS        |             |             |       |
| Iron          | ppm           | <u> </u>    | <u> </u>    | <br>  |
| Copper        |               | <b>19</b>   | 25          | <br>  |
| Lead          | ppm           | <b>=</b> <1 | <b>1</b> <1 | <br>  |
| Tin           | ppm           | <b>0</b>    | <1          | <br>  |
| Aluminum      | ppm           | <b>1</b>    |             | <br>  |
|               | ppm           |             | 1           |       |
| Chromium      | ppm           | <b>□</b> <1 | 10          | <br>  |
| Molybdenum    | ppm           | 8           | 10          | <br>  |
| Nickel        | ppm           | ■0          | <b>-</b> <1 | <br>  |
| Titanium      | ppm           | <1          | <1          | <br>  |
| Silver        | ppm           | 0           | 0           | <br>  |
| Manganese     | ppm           | <1          | <1          | <br>  |
| Vanadium      | ppm           | 0           | 0           | <br>  |
| VOLVO         |               |             |             |       |
| ADDITIV       | VES           |             |             |       |
| Calcium       | ppm           | 446         | 558         | <br>  |
| Magnesium     | ррт           | 71          | 95          | <br>- |
| Zinc          |               | 487         | 636         | <br>  |
| Phosphorus    | ppm           | 419         | 548         | <br>  |
| Barium        | ppm           | 0           | 0           |       |
|               | ppm           | -           | 23          |       |
| Boron         | ppm           | 16          | 23          | <br>  |

#### Diagnosis

F:

Resample at the next service interval to monitor. NOTE: one of two samples received with same ID and sampling date.All component wear rates are normal. There is no indication of any contamination in the oil. The condition of the oil is acceptable for the time in service.