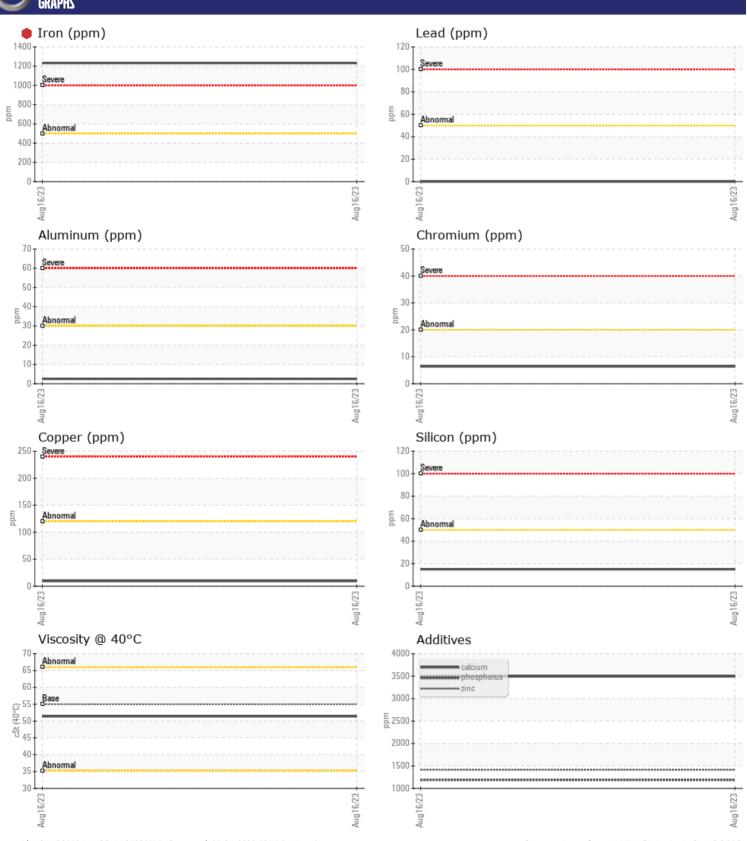

## **CONSTRUCTION EQUIPMENT**

9483 WASTE MGMT VOLVO L70G 614434 - REAR AXLE

Sample No: VCP413674

Oil Type: VOLVO SUPER WET BRAKE TRANSAXLE OIL WB102

**Job No:** 9483 WASTE MGMT

| VOLVO         |                     |               |      |  |
|---------------|---------------------|---------------|------|--|
| SAMPLE        | <b>EINFORMATION</b> |               |      |  |
| Sample Number |                     | VCP413674     | <br> |  |
| Sample Date   |                     | 16 Aug 2023   | <br> |  |
| Machine Hours |                     | 22133         | <br> |  |
| Oil Hours     |                     | 0             | <br> |  |
| Oil Changed   |                     | Not Changd    | <br> |  |
| Sample Status |                     | SEVERE        | <br> |  |
|               |                     |               |      |  |
| OIL CON       | DITION              |               |      |  |
| Visc @ 40°C   | cSt                 | <b>□</b> 51.4 | <br> |  |
| V13C @ 40 C   | CSt                 | J 1T          |      |  |
| VOLVO         |                     |               |      |  |
| CONTAN        | MINATION            |               |      |  |
| Silicon       | ppm                 | <b>15</b>     | <br> |  |
| Sodium        | ppm                 | <b>■</b> 0    | <br> |  |
| Potassium     | ppm                 | <b>2</b>      | <br> |  |
|               |                     |               |      |  |
| WEAR N        | METALS              |               |      |  |
| Iron          | ppm                 | 1232          | <br> |  |
| Copper        | ppm                 | <b>10</b>     | <br> |  |
| Lead          | ppm                 | <b>0</b>      | <br> |  |
| Tin           | ppm                 | <b>0</b>      | <br> |  |
| Aluminum      | ppm                 | <b>2</b>      | <br> |  |
| Chromium      | ppm                 | <b>6</b>      | <br> |  |
| Molybdenum    | ppm                 | <b>10</b>     | <br> |  |
| Nickel        | ppm                 | <u> </u>      | <br> |  |
| Titanium      | ppm                 | <1            | <br> |  |
| Silver        | ppm                 | 0             | <br> |  |
| Manganese     | ppm                 | <b>10</b>     | <br> |  |
| Vanadium      | ppm                 | 0             | <br> |  |
| VOLVO         |                     |               | <br> |  |
| ADDITIV       | VES                 |               |      |  |
| Calcium       | ppm                 | ■3494         | <br> |  |
| Magnesium     | ppm                 | <b>11</b>     | <br> |  |
| Zinc          | ppm                 | <b>1415</b>   | <br> |  |
| Phosphorus    | ppm                 | <b>1190</b>   | <br> |  |
| Barium        | ppm                 | <b>0</b>      | <br> |  |
| Boron         |                     | <b>131</b>    |      |  |

## Diagnosis

We recommend that you drain the oil from the component if this has not already been done. We advise that you inspect for the source(s) of wear. We recommend an early resample to monitor this condition. Gear wear is indicated. Moderate concentration of visible dirt/debris present in the oil. The oil is no longer serviceable as a result of the abnormal and/or severe wear.