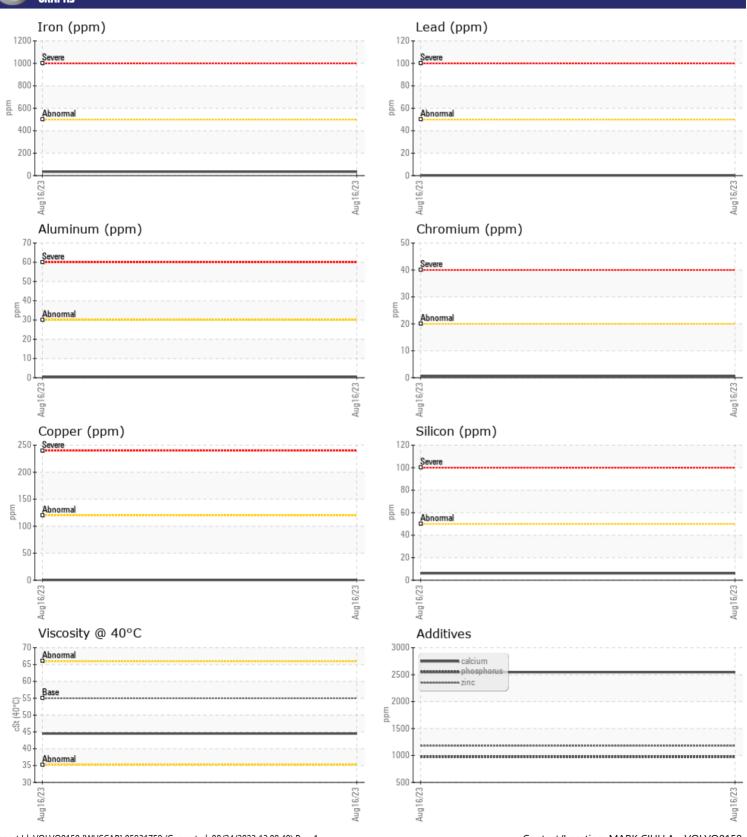

## GRAPHS

## Diagnosis

Resample at the next service interval to monitor. All component wear rates are normal. There is no indication of any contamination in the oil. The condition of the oil is acceptable for the time in service.