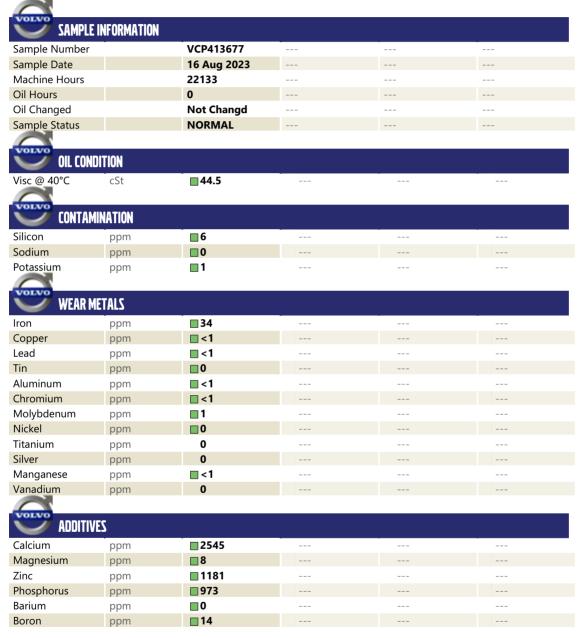

## **CONSTRUCTION EQUIPMENT**

9483 WASTE MGMT VOLVO L70G 614434 - FRONT AXLE

Sample No: VCP413677

Oil Type: VOLVO SUPER WET BRAKE TRANSAXLE OIL WB102

**Job No:** 9483 WASTE MGMT

MCCLUNG-LOGAN EQUIPMENT CO INC MAIN
4601 WASHINGTON BOULEVARD
BALTIMORE, MD
US 21227
Contact: MARK CIULLA
mciulla@mcclung-logan.com
T: (410)242-6500
F: (410)242-7835

## Diagnosis

Resample at the next service interval to monitor. All component wear rates are normal. There is no indication of any contamination in the oil. The condition of the oil is acceptable for the time in service.