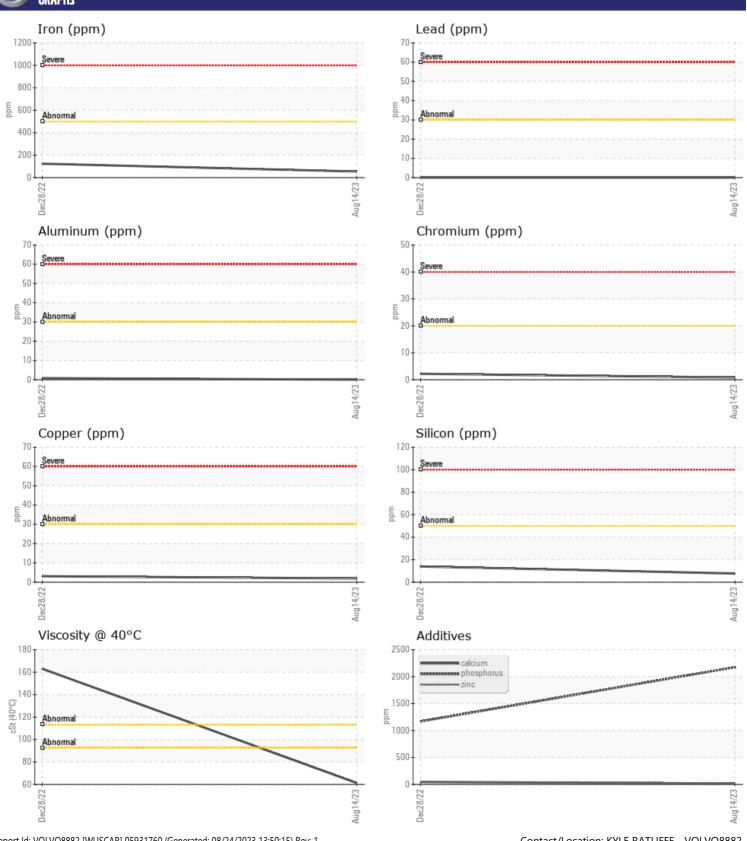

## CONSTRUCTION EQUIPMENT W07013171 VOLVO A45G 352353 - DROP BOX

 Sample No:
 VCP409422

 Oil Type:
 MOBIL 75W90

 Job No:
 W07013171

| VOLVO         |               |               |             |      |
|---------------|---------------|---------------|-------------|------|
| SAMPLI        | E INFORMATION |               |             |      |
| Sample Number |               | VCP409422     | VCP350675   | <br> |
| Sample Date   |               | 14 Aug 2023   | 28 Dec 2022 | <br> |
| Machine Hours |               | 3500          | 2441        | <br> |
| Oil Hours     |               | 500           | 500         | <br> |
| Oil Changed   |               | Changed       | Changed     | <br> |
| Sample Status |               | NORMAL        | NORMAL      | <br> |
|               |               |               |             |      |
| OIL CON       | IDITION       |               |             |      |
| Visc @ 40°C   | cSt           | <b>61.2</b>   | <b>163</b>  | <br> |
|               |               |               |             |      |
| VOLVO         | MINATION      |               |             |      |
| _             | MINATION      |               |             |      |
| Silicon       | ppm           | ■8            | <b>1</b> 4  | <br> |
| Sodium        | ppm           | <b>■</b> <1   | ■3          | <br> |
| Potassium     | ppm           | <b>■&lt;1</b> | <b>0</b>    | <br> |
|               |               |               |             |      |
| WEAR N        | METALS        |               |             |      |
| Iron          | ppm           | ■54           | □124        | <br> |
| Copper        | ppm           | <b>2</b>      | <b>3</b>    | <br> |
| Lead          | ppm           | <b>0</b>      | <b>0</b>    | <br> |
| Tin           | ppm           | <b>■</b> 0    | 0           | <br> |
| Aluminum      | ppm           | <b>0</b>      | <b>-</b> <1 | <br> |
| Chromium      | ppm           | <b>■&lt;1</b> | <b>2</b>    | <br> |
| Molybdenum    | ppm           | <b>4</b>      | <b>1</b> 4  | <br> |
| Nickel        | ppm           | <b>-&lt;1</b> | <b>1</b>    | <br> |
| Titanium      | ppm           | 0             | 0           | <br> |
| Silver        | ppm           | 0             | 0           | <br> |
| Manganese     | ppm           | <b></b>       | <b>2</b>    | <br> |
| Vanadium      | ppm           | 0             | 0           | <br> |
|               |               |               |             |      |
| ADDITIV       | VFS           |               |             |      |
| _             | _             | <b>-16</b>    |             |      |
| Calcium       | ppm           | <b>1</b> 6    | <b>4</b> 7  | <br> |
| Magnesium     | ppm           | <b>2</b>      | 3           | <br> |
| Zinc          | ppm           | <b>25</b>     | 39          | <br> |
| Phosphorus    | ppm           | <b>2174</b>   | 1170        | <br> |
| Barium        | ppm           | <b>0</b>      | 0           | <br> |
| Boron         | ppm           | <b>217</b>    | <b>1</b> 56 | <br> |

## Diagnosis

Resample at the next service interval to monitor. All component wear rates are normal. There is no indication of any contamination in the oil. The condition of the oil is acceptable for the time in service.