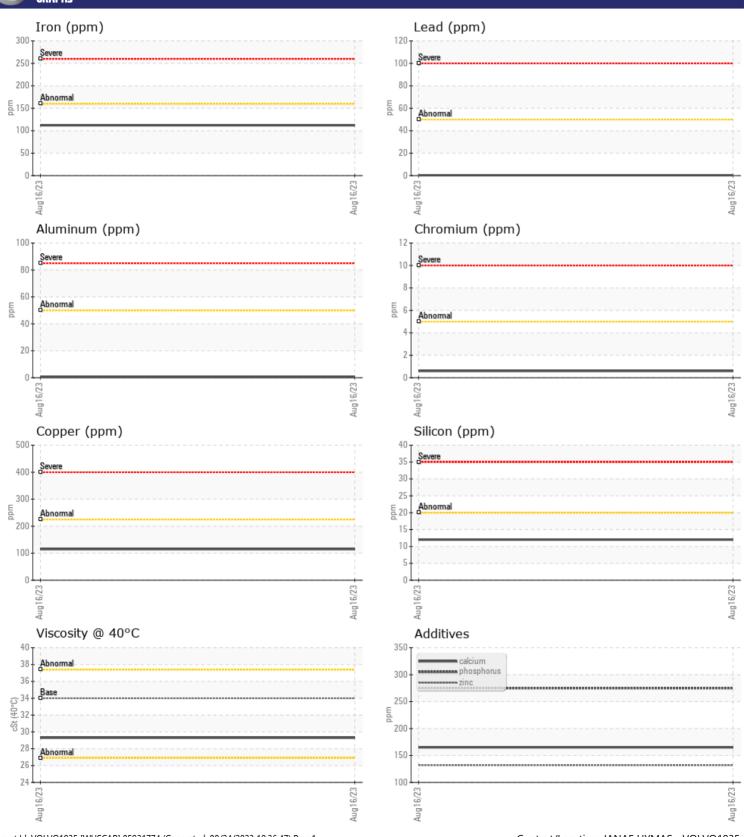

Sample No: VCP371459
Oil Type: MOBIL ATF

Job No: CEDAR RIDGE DAIRY

| SAMPLE        | E INFORMATION |               |      |  |
|---------------|---------------|---------------|------|--|
| Sample Number |               | VCP371459     | <br> |  |
| Sample Date   |               | 16 Aug 2023   | <br> |  |
| Machine Hours |               | 3752          | <br> |  |
| Oil Hours     |               | 0             | <br> |  |
| Oil Changed   |               | Not Changd    | <br> |  |
| Sample Status |               | NORMAL        | <br> |  |
|               |               |               |      |  |
| OIL CON       | DITION        |               |      |  |
| Visc @ 40°C   | cSt           | <b>29.3</b>   | <br> |  |
|               |               |               |      |  |
| VOLVO         |               |               |      |  |
| CONTAN        | MINATION      |               |      |  |
| Silicon       | ppm           | <b>12</b>     | <br> |  |
| Sodium        | ppm           | <b>4</b>      | <br> |  |
| Potassium     | ppm           | <b>■</b> 3    | <br> |  |
|               |               |               |      |  |
| WEAR          | METALS        |               |      |  |
| Iron          | ppm           | <b>112</b>    | <br> |  |
| Copper        | ppm           | <b>115</b>    | <br> |  |
| Lead          | ppm           | <b>■&lt;1</b> | <br> |  |
| Tin           | ppm           | <b>■</b> 0    | <br> |  |
| Aluminum      | ppm           | <b>■&lt;1</b> | <br> |  |
| Chromium      | ppm           | <b>■&lt;1</b> | <br> |  |
| Molybdenum    | ppm           | <b>■&lt;1</b> | <br> |  |
| Nickel        | ppm           | <b>-&lt;1</b> | <br> |  |
| Titanium      | ppm           | 0             | <br> |  |
| Silver        | ppm           | ■0            | <br> |  |
| Manganese     | ppm           | <b>7</b>      | <br> |  |
| Vanadium      | ppm           | 0             | <br> |  |
|               |               |               |      |  |
| ADDITIV       | VES           |               |      |  |
| Calcium       | ppm           | <b>165</b>    | <br> |  |
| Magnesium     | ppm           | <b>□</b> 17   | <br> |  |
| Zinc          | ppm           | <b>132</b>    | <br> |  |
| Phosphorus    | ppm           | ■ 275         | <br> |  |
| Barium        | ppm           | ■0            | <br> |  |
| Boron         | ppm           | <b>■</b> 53   | <br> |  |
|               | -  - · · ·    |               |      |  |

## Diagnosis

Resample at the next service interval to monitor. All component wear rates are normal. There is no indication of any contamination in the fluid. The condition of the fluid is acceptable for the time in service.