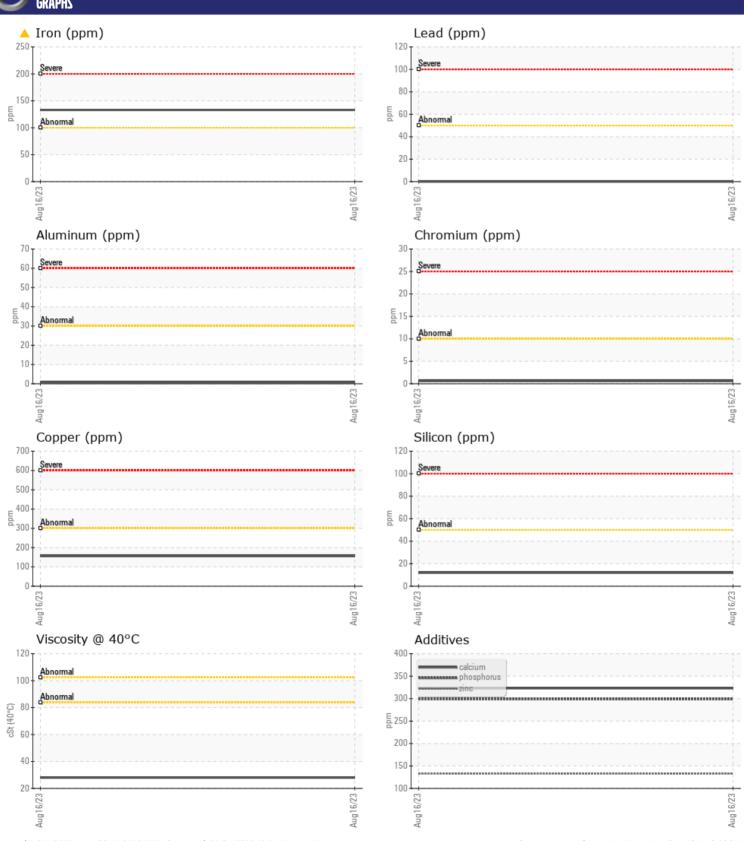

Sample No: VCP368369
Oil Type: NOT GIVEN

Job No: CEDAR RIDGE DAIRY

| VOLVO CAMPI   | E INFORMATIO | N             |              |  |
|---------------|--------------|---------------|--------------|--|
| Sample Number |              | VCP368369     | <br>         |  |
| Sample Number |              | 16 Aug 2023   | <br>         |  |
| Machine Hours |              | 3702          | <br>         |  |
| Oil Hours     |              | 0             | <br>         |  |
| Oil Changed   |              | Not Changd    | <br>         |  |
| Sample Status |              | ABNORMAL      | <br>         |  |
| Sample Status |              | ADITORIVIAL   |              |  |
| VOLVO         |              |               |              |  |
| OIL CON       | IDITION      |               |              |  |
| Visc @ 40°C   | cSt          | ■28.0         | <br>         |  |
|               |              |               |              |  |
| TONTA         | MINATION     |               |              |  |
| _             |              | -40           | <br><u> </u> |  |
| Silicon       | ppm          | <b>12</b>     | <br>         |  |
| Sodium        | ppm          | <u>5</u>      | <br>         |  |
| Potassium     | ppm          | ■3            | <br>         |  |
| VOLVO         |              |               |              |  |
| WEAR I        | METALS       |               |              |  |
| Iron          | ppm          | <u> </u>      | <br>         |  |
| Copper        | ppm          | <b>156</b>    | <br>         |  |
| Lead          | ppm          | ■0            | <br>         |  |
| Tin           | ppm          | <b>0</b>      | <br>         |  |
| Aluminum      | ppm          | <u></u> <1    | <br>         |  |
| Chromium      | ppm          | <b>-&lt;1</b> | <br>         |  |
| Molybdenum    | ppm          | <1            | <br>         |  |
| Nickel        | ppm          | <b>-&lt;1</b> | <br>         |  |
| Titanium      | ppm          | 0             | <br>         |  |
| Silver        | ppm          | 0             | <br>         |  |
| Manganese     | ppm          | 8             | <br>         |  |
| Vanadium      | ppm          | 0             | <br>         |  |
|               |              |               |              |  |
| ADDITI        | VEC          |               |              |  |
| _             |              | 200           |              |  |
| Calcium       | ppm          | 323           | <br>         |  |
| Magnesium     | ppm          | 5             | <br>         |  |
| Zinc          | ppm          | 133           | <br>         |  |
| Phosphorus    | ppm          | 299           | <br>         |  |
| Barium        | ppm          | 0             | <br>         |  |
| Boron         | ppm          | 90            | <br>         |  |

## Diagnosis

No corrective action is recommended at this time. Resample at the next service interval to monitor. The iron level is abnormal. All other component wear rates are normal. There is no indication of any contamination in the fluid. The condition of the fluid is acceptable for the time in service.