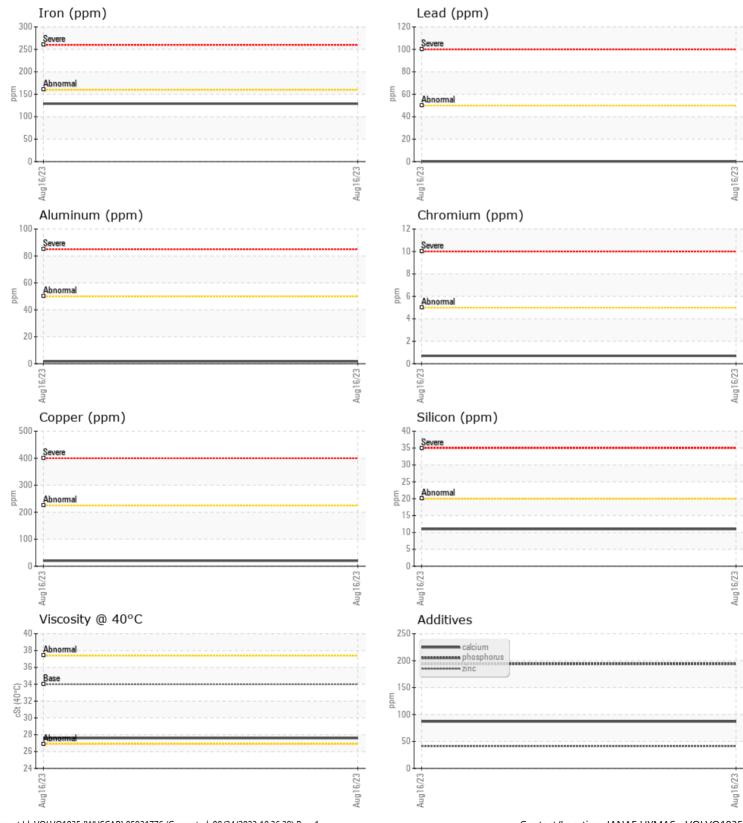

CONSTRUCTION EQUIPMENT CEDAR RIDGE DAIRY VOLVO L70H 624337 - TRANSMISSION (AUTO

Sample No:VCP371464Oil Type:MOBIL ATFJob No:CEDAR RIDGE DAIRY

VOLVO

|               | INFORMATION |             |      |  |
|---------------|-------------|-------------|------|--|
| Sample Number |             | VCP371464   | <br> |  |
| Sample Date   |             | 16 Aug 2023 | <br> |  |
| Machine Hours |             | 3656        | <br> |  |
| Oil Hours     |             | 0           | <br> |  |
|               |             |             | <br> |  |
| Oil Changed   |             | Not Changd  |      |  |
| Sample Status |             | NORMAL      | <br> |  |
| VOLVO         |             |             |      |  |
| OIL CON       | DITION      |             |      |  |
| Visc @ 40°C   | cSt         | 27.6        | <br> |  |
|               |             |             |      |  |
| VOLVO         |             |             |      |  |
| Contan 🕑      | AINATION    |             |      |  |
| Silicon       | ppm         | <b>1</b> 1  | <br> |  |
| Sodium        | ppm         | <b>4</b>    | <br> |  |
| Potassium     | ppm         | 3           | <br> |  |
|               | I' I'       |             |      |  |
| VOLVO         |             |             |      |  |
| V WEAR N      | AFTAL2      |             |      |  |
| Iron          | ppm         | <b>129</b>  | <br> |  |
| Copper        | ppm         | 20          | <br> |  |
| Lead          | ppm         | <b>■</b> <1 | <br> |  |
| Tin           | ppm         | 0           | <br> |  |
| Aluminum      | ppm         | 2           | <br> |  |
| Chromium      | ppm         |             | <br> |  |
| Molybdenum    | ppm         | <b>■</b> <1 | <br> |  |
| Nickel        | ppm         |             | <br> |  |
| Titanium      | ppm         | 0           | <br> |  |
| Silver        | ppm         | 0           | <br> |  |
| Manganese     | ppm         | 8           | <br> |  |
| Vanadium      | ppm         | 0           | <br> |  |
|               |             |             |      |  |
| VOLVO         |             |             |      |  |
| ADDITIN       | /ES         |             |      |  |
| Calcium       | ppm         | 87          | <br> |  |
| Magnesium     | ppm         | <b>4</b>    | <br> |  |
| Zinc          | ppm         | <b>4</b> 1  | <br> |  |
| Phosphorus    | ppm         | <b>194</b>  | <br> |  |
| Barium        | ppm         | 0           | <br> |  |
| Boron         | ppm         | 75          | <br> |  |
|               | 1.144       | <b>—</b>    |      |  |

## Diagnosis

Resample at the next service interval to monitor.All component wear rates are normal. There is no indication of any contamination in the fluid. The condition of the fluid is acceptable for the time in service.