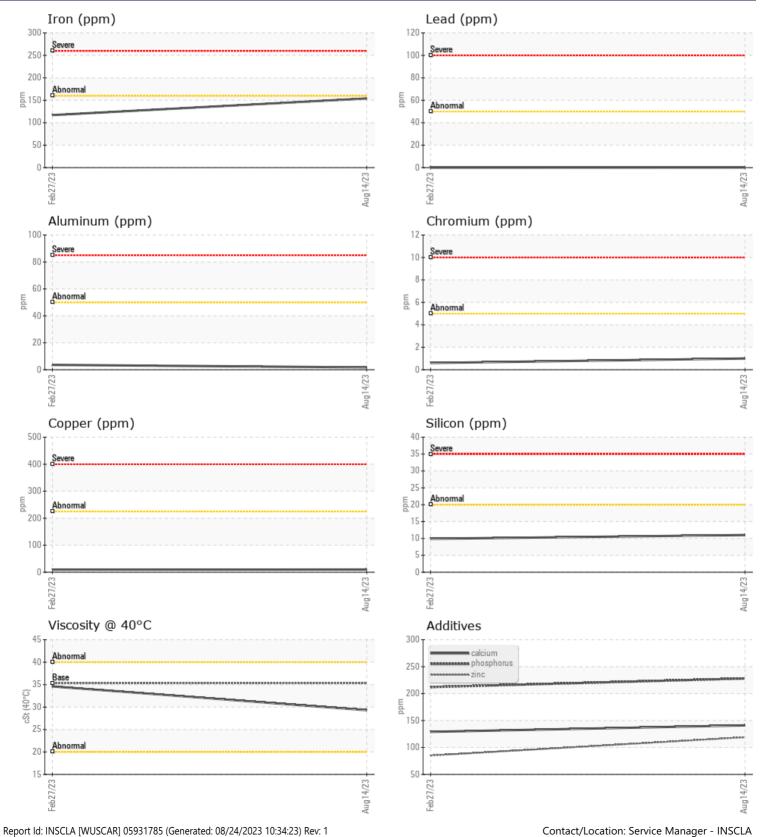

Calcium

Zinc

Barium

Boron

Magnesium

Phosphorus

| Sample Number |         | VCP426670   | VCP411466   | <br> |
|---------------|---------|-------------|-------------|------|
| Sample Date   |         | 14 Aug 2023 | 27 Feb 2023 | <br> |
| Machine Hours |         | 1757        | 961         | <br> |
| Oil Hours     |         | 1757        | 961         | <br> |
| Oil Changed   |         | Not Changd  | Not Changd  | <br> |
| Sample Status |         | NORMAL      | NORMAL      | <br> |
|               |         |             |             |      |
| OIL COND      | ITION   |             |             |      |
| Visc @ 40°C   | cSt     | 29.3        | 34.6        | <br> |
| CONTAM        | INATION |             |             | <br> |
| Silicon       | ppm     | <b>11</b>   | 10          | <br> |
| Sodium        | ppm     | 2           | 3           | <br> |
| Potassium     | ppm     | 3           | 3           | <br> |

| WEAR METALS |     |              |      |  |  |  |
|-------------|-----|--------------|------|--|--|--|
| Iron        | ppm | 154          | 117  |  |  |  |
| Copper      | ppm | <b>10</b>    | 9    |  |  |  |
| Lead        | ppm | <b>  </b> <1 | 0    |  |  |  |
| Tin         | ppm | 0            | 0    |  |  |  |
| Aluminum    | ppm | 2            | 4    |  |  |  |
| Chromium    | ppm | ∎1           | □ <1 |  |  |  |
| Molybdenum  | ppm | 3            | 2    |  |  |  |
| Nickel      | ppm | <b></b> <1   | <1   |  |  |  |
| Titanium    | ppm | 0            | 0    |  |  |  |
| Silver      | ppm | 0            | <1   |  |  |  |
| Manganese   | ppm | <b>10</b>    | 9    |  |  |  |
| Vanadium    | ppm | 0            | 0    |  |  |  |
|             |     |              |      |  |  |  |

## **CONSTRUCTION EQUIPMENT**

GRAPHS

VOLVO

Page 2 of 2