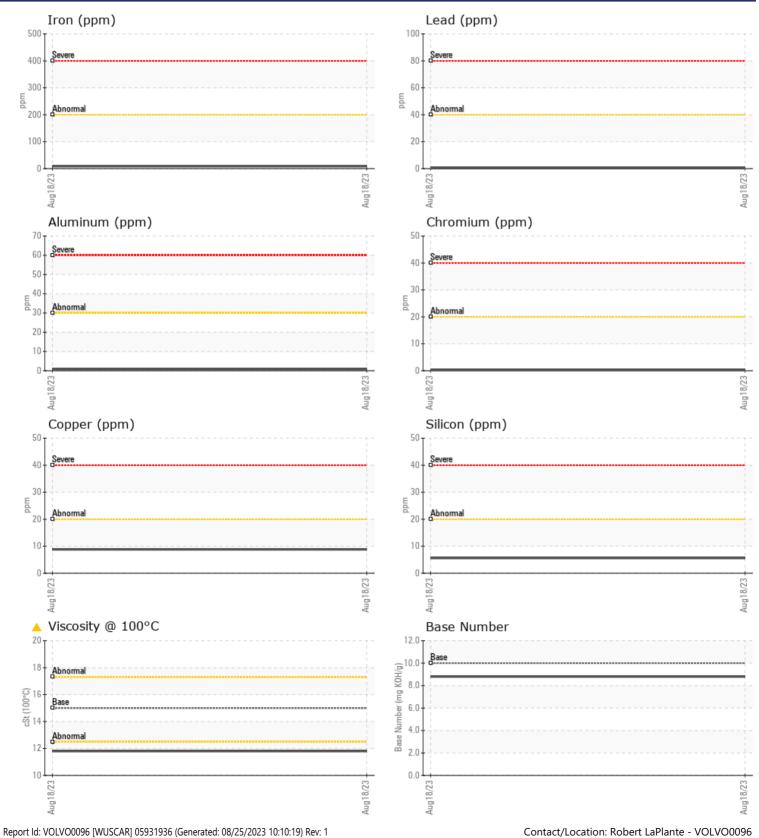

#### SAMPLE INFORMATION VCP407693 Sample Number Sample Date 18 Aug 2023 Machine Hours 2056 Oil Hours 338 Oil Changed Changed ATTENTION Sample Status **OIL CONDITION** Visc @ 100°C cSt Base Number (BN) mg KOH/g 8.8 Oxidation (PA) % 66 CONTAMINATION % 0.2 Soot % Nitration (PA) % 61 Sulfation (PA) % 55 % NEG Glycol Fuel % 2.8 Silicon ppm 6

Potassium

ppm

ppm

0 🔲

1

Sodium

| VOLVO      |        |     |      |  |
|------------|--------|-----|------|--|
| 💛 🔰 WEAR I | METALS |     |      |  |
| Iron       | ppm    | 9   | <br> |  |
| Copper     | ppm    | 9   | <br> |  |
| Lead       | ppm    | □<1 | <br> |  |
| Tin        | ppm    |     | <br> |  |
| Aluminum   | ppm    | □<1 | <br> |  |
| Chromium   | ppm    | □<1 | <br> |  |
| Molybdenum | ppm    | 35  | <br> |  |
| Nickel     | ppm    | 0   | <br> |  |
| Titanium   | ppm    | <1  | <br> |  |
| Silver     | ppm    | 0   | <br> |  |
| Manganese  | ppm    | □<1 | <br> |  |
| Vanadium   | ppm    | 0   | <br> |  |