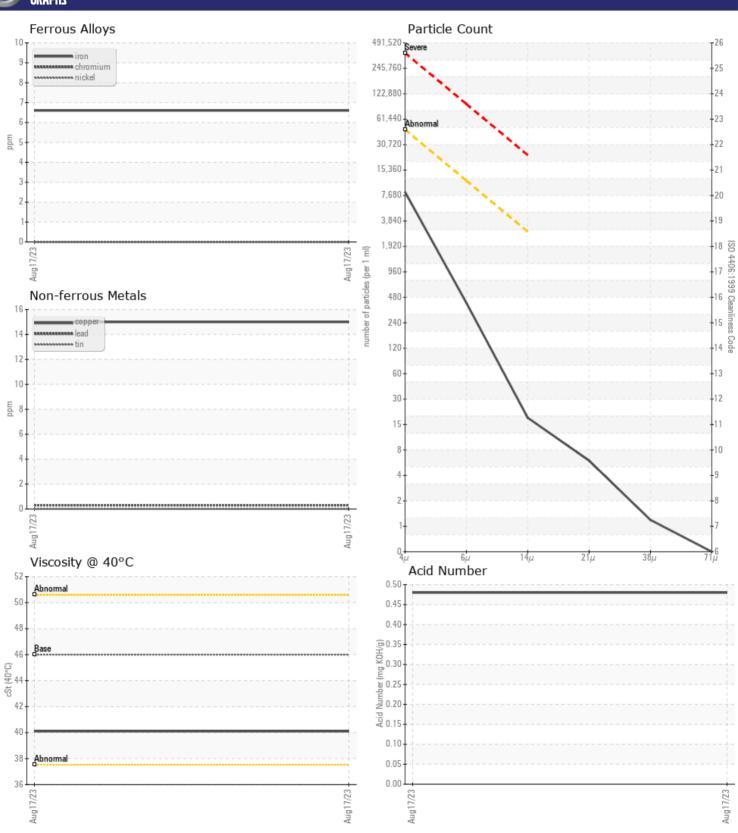

## Diagnosis

Resample at the next service interval to monitor. All component wear rates are normal. The system cleanliness is acceptable for your target ISO 4406 cleanliness code. The system and fluid cleanliness is acceptable. The AN level is acceptable for this fluid. The condition of the oil is suitable for further service.

## GRAPHS