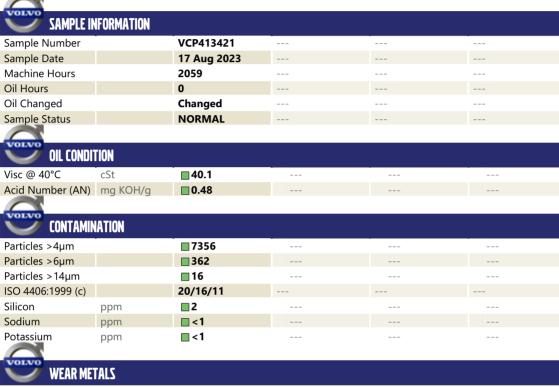

## **CONSTRUCTION EQUIPMENT**

SPM594625 VOLVO EC750E 314108 - HYDRAULIC SYSTEM

Sample No: VCP413421

Oil Type: VOLVO SUPER HYDRAULIC OIL 46

**Job No:** SPM594625

ALTA EQUIPMENT/FLAGLER CONSTRUCTION EQUIPMENT LLC
8418 PALM RIVER ROAD
TAMPA, FL
US 33619
Contact: KENNY HANEY
khaney@flaglerce.com
T: (813)630-0077
F: (813)630-2233

## Diagnosis

Resample at the next service interval to monitor. All component wear rates are normal. The system cleanliness is acceptable for your target ISO 4406 cleanliness code. The system and fluid cleanliness is acceptable. The AN level is acceptable for this fluid. The condition of the oil is suitable for further service.