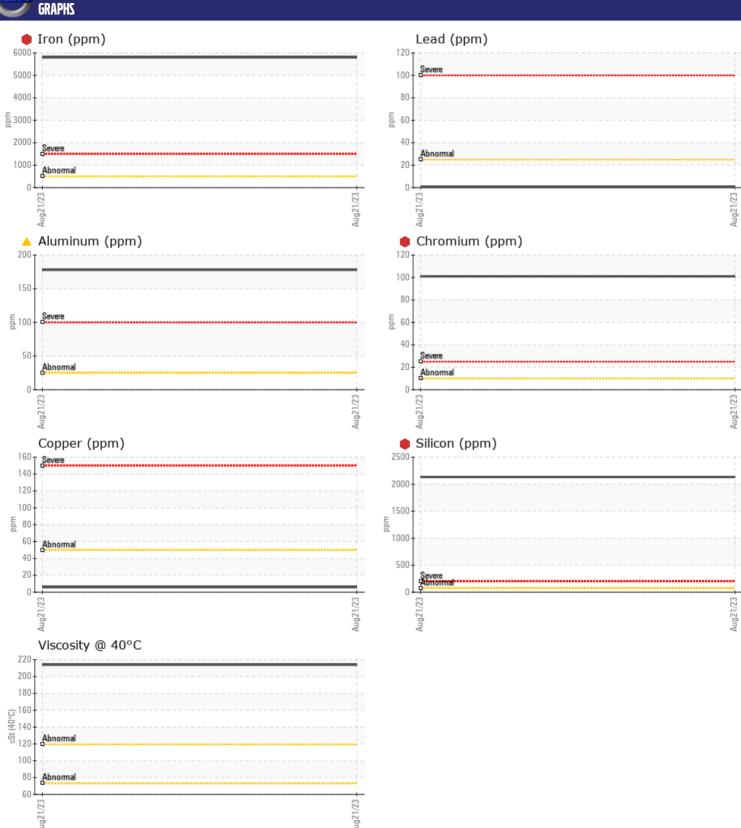

## **CONSTRUCTION EQUIPMENT**

K58471 VOLVO EC250ELR 316068 - REAR RIGHT FINAL DRIVE

Sample No: VCP413366
Oil Type: NOT GIVEN
Job No: X58471

| VOLVO         |             |               |      |  |
|---------------|-------------|---------------|------|--|
| SAMPLE        | EINFORMATIO | N             |      |  |
| Sample Number | -           | VCP413366     | <br> |  |
| Sample Date   |             | 21 Aug 2023   | <br> |  |
| Machine Hours |             | 1719          | <br> |  |
| Oil Hours     |             | 0             | <br> |  |
| Oil Changed   |             | N/A           | <br> |  |
| Sample Status |             | SEVERE        | <br> |  |
|               |             |               |      |  |
| OIL CON       | DITION      |               |      |  |
| Visc @ 40°C   | cSt         | 214           | <br> |  |
|               |             |               |      |  |
| VOLVO         | AIN A TION  |               |      |  |
|               | MINATION    |               |      |  |
| Silicon       | ppm         | 2132          | <br> |  |
| Sodium        | ppm         | <b>14</b>     | <br> |  |
| Potassium     | ppm         | ■33           | <br> |  |
| VOLVO         |             |               |      |  |
| WEAR N        | METALS      |               |      |  |
| Iron          | ppm         | <b>•</b> 5801 | <br> |  |
| Copper        | ppm         | <b>■</b> 6    | <br> |  |
| Lead          | ppm         | <b></b>       | <br> |  |
| Tin           | ppm         | <b>2</b>      | <br> |  |
| Aluminum      | ppm         | <u> </u>      | <br> |  |
| Chromium      | ppm         | <b>101</b>    | <br> |  |
| Molybdenum    | ppm         | 12            | <br> |  |
| Nickel        | ppm         | <b>■</b> 7    | <br> |  |
| Titanium      | ppm         | ■22           | <br> |  |
| Silver        | ppm         | 0             | <br> |  |
| Manganese     | ppm         | 59            | <br> |  |
| Vanadium      | ppm         | <1            | <br> |  |
| VOLVO         |             |               | <br> |  |
| ADDITIV       | VES         |               |      |  |
| Calcium       | ppm         | 47            | <br> |  |
| Magnesium     | ppm         | 12            | <br> |  |
| Zinc          | ppm         | 21            | <br> |  |
| Phosphorus    | ppm         | 302           | <br> |  |
| Barium        | ppm         | 0             | <br> |  |
| Boron         | ppm         | 0             | <br> |  |
|               |             |               |      |  |

## Diagnosis

We advise that you check all areas where dirt can enter the system. We recommend that you drain the oil from the component if this has not already been done. We advise that you inspect for the source(s) of wear. We recommend an early resample to monitor this condition. Gear wear is indicated. Elemental levels of silicon (Si) and aluminum (Al) indicate alumina-silicate (coarse dirt) ingress. The oil is no longer serviceable due to the presence of contaminants.