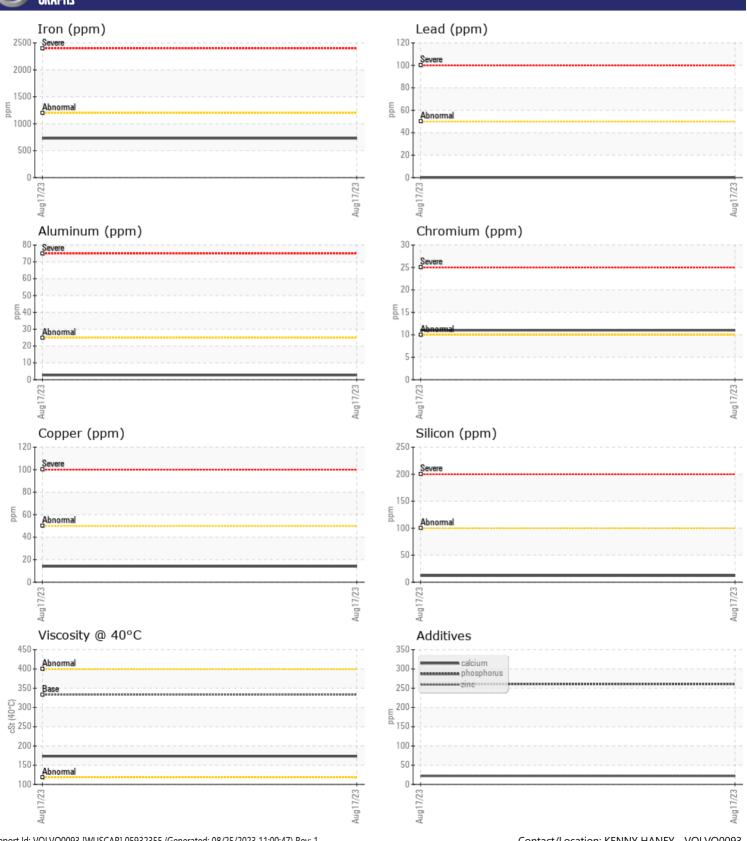

## Diagnosis

Resample at the next service interval to monitor.All component wear rates are normal. There is no indication of any contamination in the oil. The condition of the oil is acceptable for the time in service.