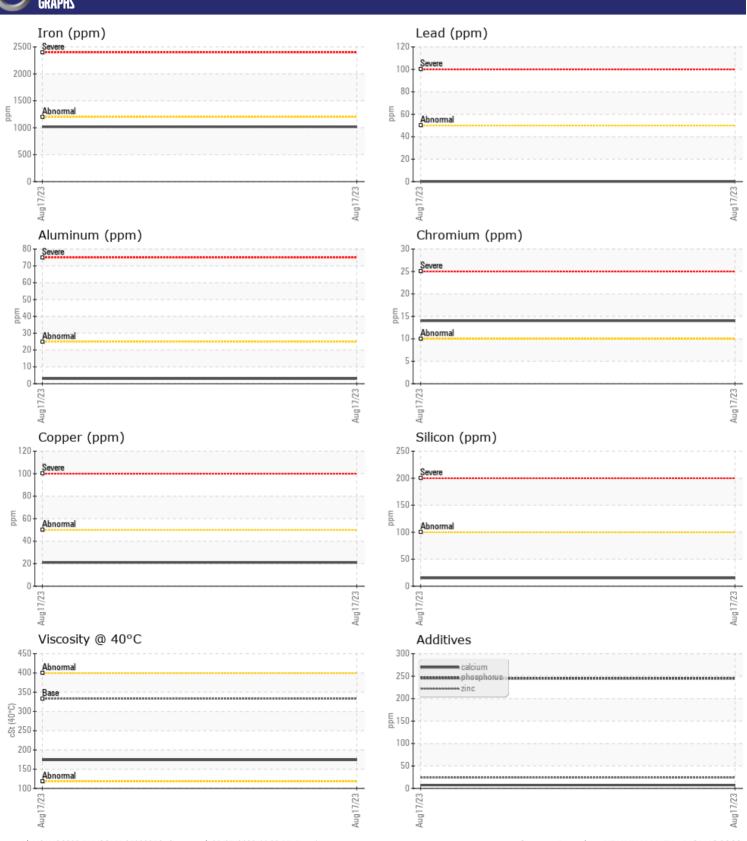

## **CONSTRUCTION EQUIPMENT**

PM594625 VOLVO EC750E 314108 - RIGHT SWING DRIVE

Sample No: VCP413427

Oil Type: VOLVO PREMIUM GEAR OIL 85W-140 GL-5

**Job No:** SPM594625

| VOLVO         |               |             |      |  |
|---------------|---------------|-------------|------|--|
| SAMPLE        | E INFORMATIOI | N           |      |  |
| Sample Number | -             | VCP413427   | <br> |  |
| Sample Date   |               | 17 Aug 2023 | <br> |  |
| Machine Hours |               | 2059        | <br> |  |
| Oil Hours     |               | 0           | <br> |  |
| Oil Changed   |               | Changed     | <br> |  |
| Sample Status |               | NORMAL      | <br> |  |
|               |               |             |      |  |
| OIL CON       | DITION        |             |      |  |
| Visc @ 40°C   | cSt           | <b>174</b>  | <br> |  |
| CONTAN        | MINATION      |             |      |  |
| Silicon       | ppm           | <b>15</b>   | <br> |  |
| Sodium        | ppm           | <b>-</b> <1 | <br> |  |
| Potassium     | ppm           | ■0          | <br> |  |
|               | 1.1.          |             |      |  |
| WEAR N        | METALS        |             |      |  |
| Iron          | ppm           | <b>1017</b> | <br> |  |
| Copper        | ppm           | ■21         | <br> |  |
| Lead          | ppm           | ■0          | <br> |  |
| Tin           | ppm           | <b>■</b> <1 | <br> |  |
| Aluminum      | ppm           | ■3          | <br> |  |
| Chromium      | ppm           | <b>14</b>   | <br> |  |
| Molybdenum    | ppm           | <b>■</b> <1 | <br> |  |
| Nickel        | ppm           | <b>■</b> <1 | <br> |  |
| Titanium      | ppm           | 0           | <br> |  |
| Silver        | ppm           | 0           | <br> |  |
| Manganese     | ppm           | <b>1</b> 3  | <br> |  |
| Vanadium      | ppm           | 0           | <br> |  |
|               |               |             | <br> |  |
| ADDITIV       | VES           |             |      |  |
| Calcium       | ppm           | <b>■7</b>   | <br> |  |
| Magnesium     | ppm           | <b>2</b>    | <br> |  |
| Zinc          | ppm           | <b>■24</b>  | <br> |  |
| Phosphorus    | ppm           | <b>245</b>  | <br> |  |
| Barium        | ppm           | <b></b>     | <br> |  |
| Boron         | ppm           | <b>■</b> 0  | <br> |  |
|               |               |             |      |  |

## Diagnosis

Resample at the next service interval to monitor. All component wear rates are normal. There is no indication of any contamination in the oil. The condition of the oil is acceptable for the time in service.