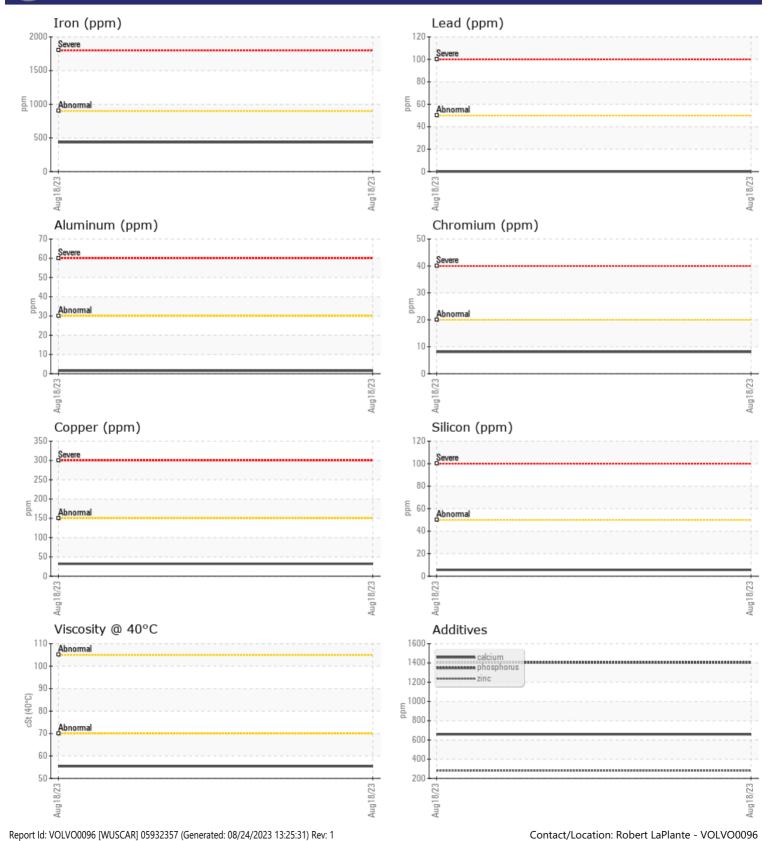

## SAMPLE INFORMATION VCP407692 Sample Number Sample Date 18 Aug 2023 Machine Hours 2056 Oil Hours 0 Oil Changed Changed NORMAL Sample Status **OIL CONDITION** Visc @ 40°C cSt 55.4 CONTAMINATION Silicon ppm 6 Sodium 2 ppm Potassium 3 ppm WEAR METALS Iron ppm 435 Copper ppm 32 Lead ppm 0 🔲 Tin ppm 2 🔲 Aluminum ppm 2 Chromium ppm 8 Molybdenum 10 ppm Nickel 5 ppm Titanium 0 ppm Silver 0 ppm Manganese 17 ppm Vanadium ppm 0 **ADDITIVES** Calcium 658 ppm Magnesium ppm ■ <1 Zinc 279 ppm Phosphorus ppm 1404