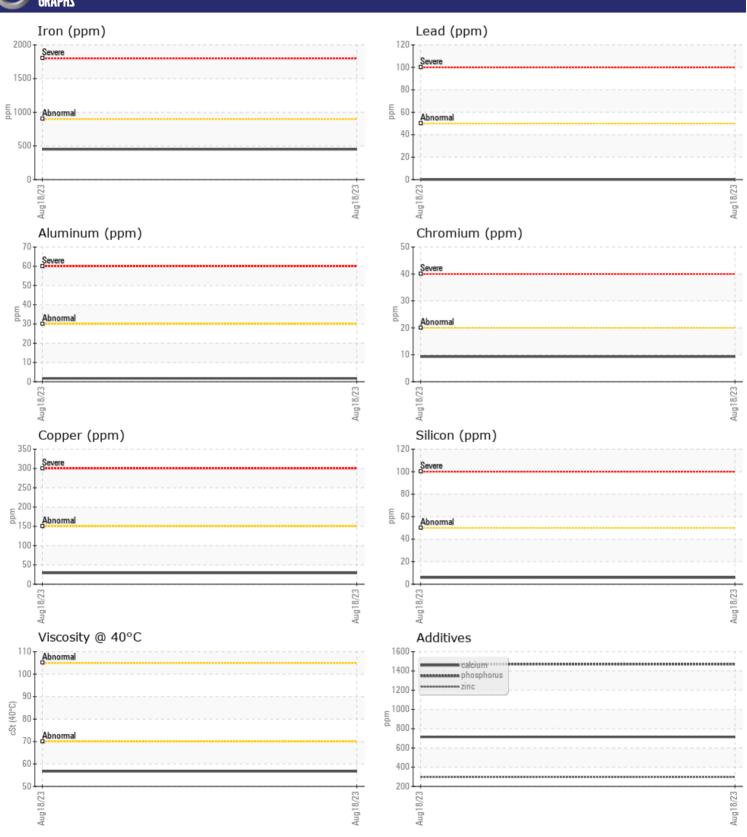

## CONSTRUCTION EQUIPMENT 337829 VOLVO A30G 742652 - REAR AXLE

Sample No: VCP407694

Oil Type: VOLVO SUPER GEAR OIL 75W-80-GO102

**Job No:** 337829

| SAMPLE        | E INFORMATION | N            |                                           |  |
|---------------|---------------|--------------|-------------------------------------------|--|
| Sample Number | _             | VCP407694    | <br>                                      |  |
| Sample Date   |               | 18 Aug 2023  | <br>                                      |  |
| Machine Hours |               | 2056         | <br>                                      |  |
| Oil Hours     |               | 0            | <br>                                      |  |
| Oil Changed   |               | Changed      | <br>                                      |  |
| Sample Status |               | NORMAL       | <br>                                      |  |
|               |               |              |                                           |  |
| OIL CON       | NITION        |              |                                           |  |
| Visc @ 40°C   |               | - FC 7       | <br>· · · · · · · · · · · · · · · · · · · |  |
| VISC @ 40 C   | cSt           | <b>56.7</b>  | <br>                                      |  |
| VOLVO         |               |              |                                           |  |
| CONTAN        | MINATION      |              |                                           |  |
| Silicon       | ppm           | <b>6</b>     | <br>                                      |  |
| Sodium        | ppm           | <b>4</b>     | <br>                                      |  |
| Potassium     | ppm           | <b>4</b>     | <br>                                      |  |
|               |               |              |                                           |  |
| WEAR N        | METALS        |              |                                           |  |
| Iron          | ppm           | <b>450</b>   | <br>                                      |  |
| Copper        | ppm           | ■29          | <br>                                      |  |
| Lead          | ppm           | ■0           | <br>                                      |  |
| Tin           | ppm           | <b>2</b>     | <br>                                      |  |
| Aluminum      | ppm           | <b>2</b>     | <br>                                      |  |
| Chromium      | ppm           | ■9           | <br>                                      |  |
| Molybdenum    | ppm           | ■13          | <br>                                      |  |
| Nickel        | ppm           | <b>■</b> 5   | <br>                                      |  |
| Titanium      | ppm           | 0            | <br>                                      |  |
| Silver        | ppm           | 0            | <br>                                      |  |
| Manganese     | ppm           | ■20          | <br>                                      |  |
| Vanadium      | ppm           | 0            | <br>                                      |  |
| VOLVO         |               |              |                                           |  |
| ADDITIV       | <b>VES</b>    |              |                                           |  |
| Calcium       | ppm           | <b>714</b>   | <br>                                      |  |
| Magnesium     | ppm           | <b>■</b> <1  | <br>                                      |  |
| Zinc          | ppm           | <b>■</b> 296 | <br>                                      |  |
| Phosphorus    | ppm           | ■1471        | <br>                                      |  |
| Barium        | ppm           | <b>0</b>     | <br>                                      |  |
| Boron         | ppm           | <b>235</b>   | <br>                                      |  |
|               |               | <del></del>  |                                           |  |

## Diagnosis

Resample at the next service interval to monitor. All component wear rates are normal. There is no indication of any contamination in the oil. The condition of the oil is acceptable for the time in service.